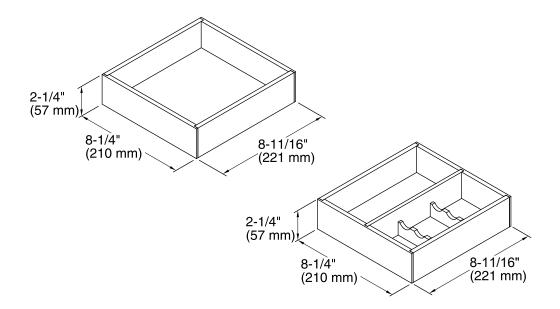

## Features

- For use with Jacquard<sup>™</sup>, Damask<sup>™</sup>, Poplin<sup>™</sup>, Marabou<sup>™</sup>, and Jute<sup>™</sup> vanities.
- Compartmentalizes vanity drawer to maximize storage space and organize items.
- Includes one storage tray and one oral care tray.
- Bamboo construction.
- Rubber feet allow you to set tray on the countertop during use.