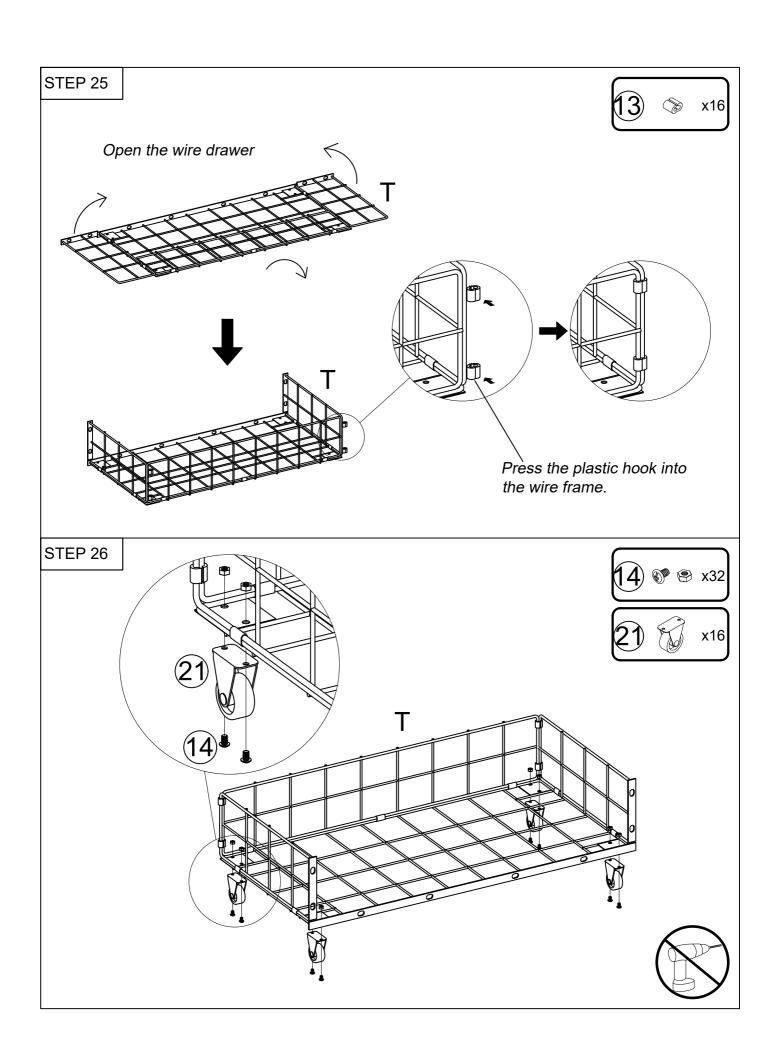

is here to assist you.

Please attach your order ID or some photos related so that we could help you better.

Two people are recommended to install, which will greatly improve your installation efficiency.

## **Tips Before Assembly**

- 1. Read through each step carefully and follow the proper order.
- 2. Identify, sort and count all the parts with tags.
- 3. To avoid any scratching, putting a soft blanket on the floor is suggested.
- 4. If using a power drill or power screwdriver for the screwing, please be aware to slow down and stop when screw is tight. Failure to do so may result in stripping the screw.
- 5. Put the screws in loosely until all pieces are together and then tighten them all. It will save your time if you make a mistake while installing.