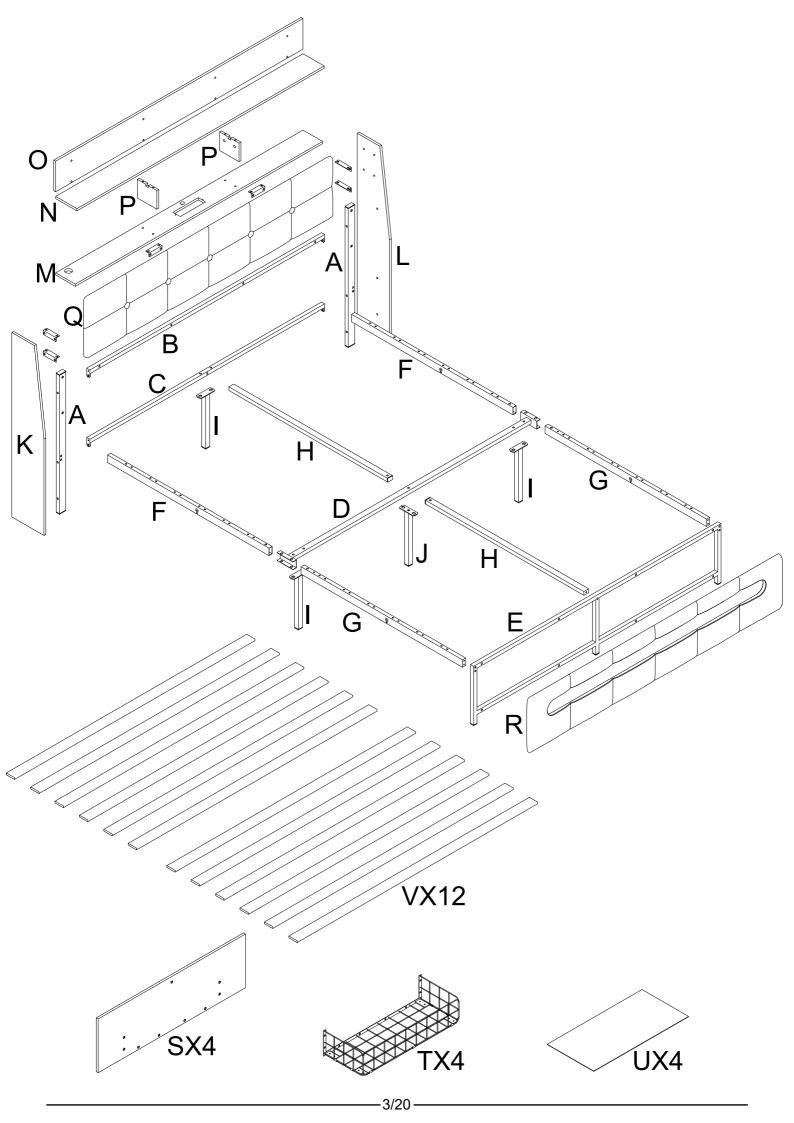

## **Tips Before Assembly**

- 1. Read through each step carefully and follow the proper order.
- 2. Identify, sort and count all the parts with tags.
- 3. To avoid any scratching, putting a soft blanket on the floor is suggested.
- 4. If using a power drill or power screwdriver for the screwing, please be aware to slow down and stop when screw is tight. Failure to do so may result in stripping the screw.
- 5. Put the screws in loosely until all pieces are together and then tighten them all. It will save your time if you make a mistake while installing.