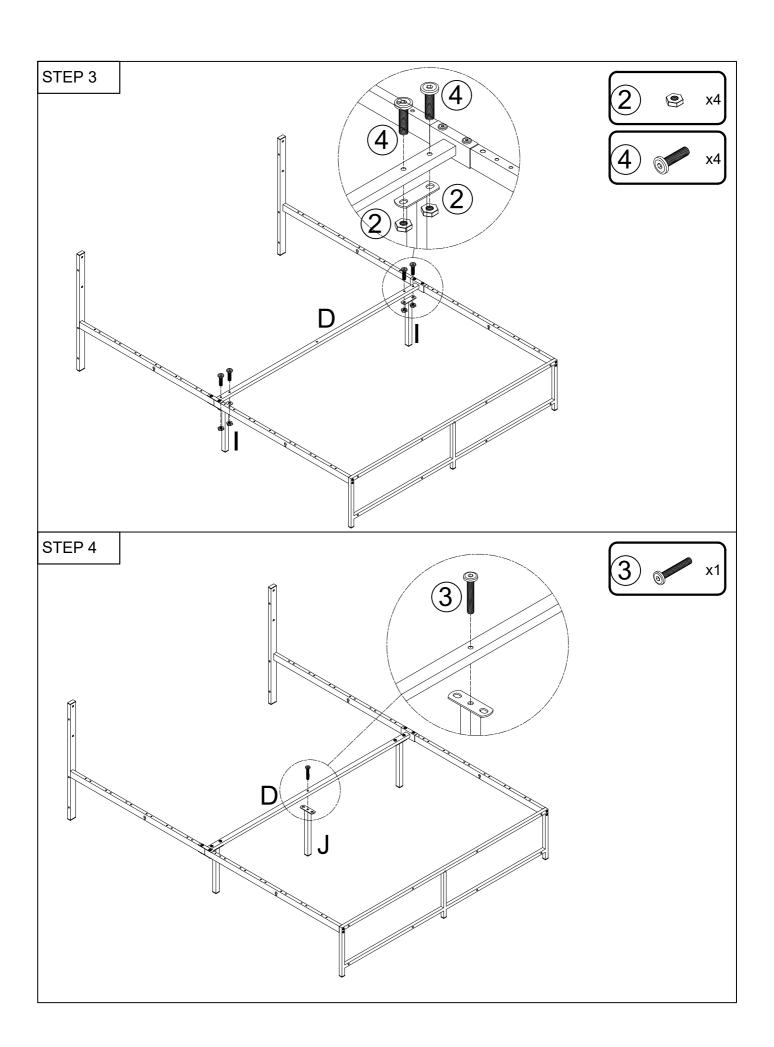

## **Tips Before Assembly**

- 1. Read through each step carefully and follow the proper order.
- 2. Identify, sort and count all the parts with tags.
- 3. To avoid any scratching, putting a soft blanket on the floor is suggested.
- 4. If using a power drill or power screwdriver for the screwing, please be aware to slow down and stop when screw is tight. Failure to do so may result in stripping the screw.
- 5. Put the screws in loosely until all pieces are together and then tighten them all. It will save your time if you make a mistake while installing.