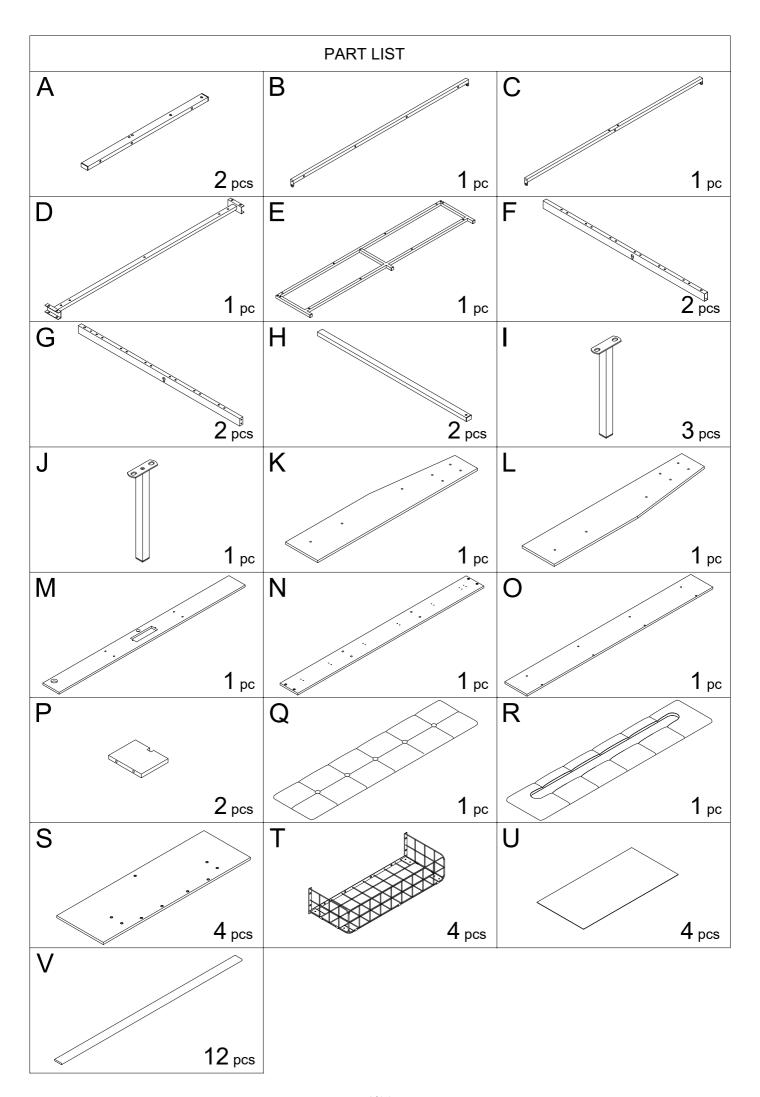

## **Tips Before Assembly**

- 1. Read through each step carefully and follow the proper order.
- 2. Identify, sort and count all the parts with tags.
- 3. To avoid any scratching, putting a soft blanket on the floor is suggested.
- 4. If using a power drill or power screwdriver for the screwing, please be aware to slow down and stop when screw is tight. Failure to do so may result in stripping the screw.
- 5. Put the screws in loosely until all pieces are together and then tighten them all. It will save your time if you make a mistake while installing.