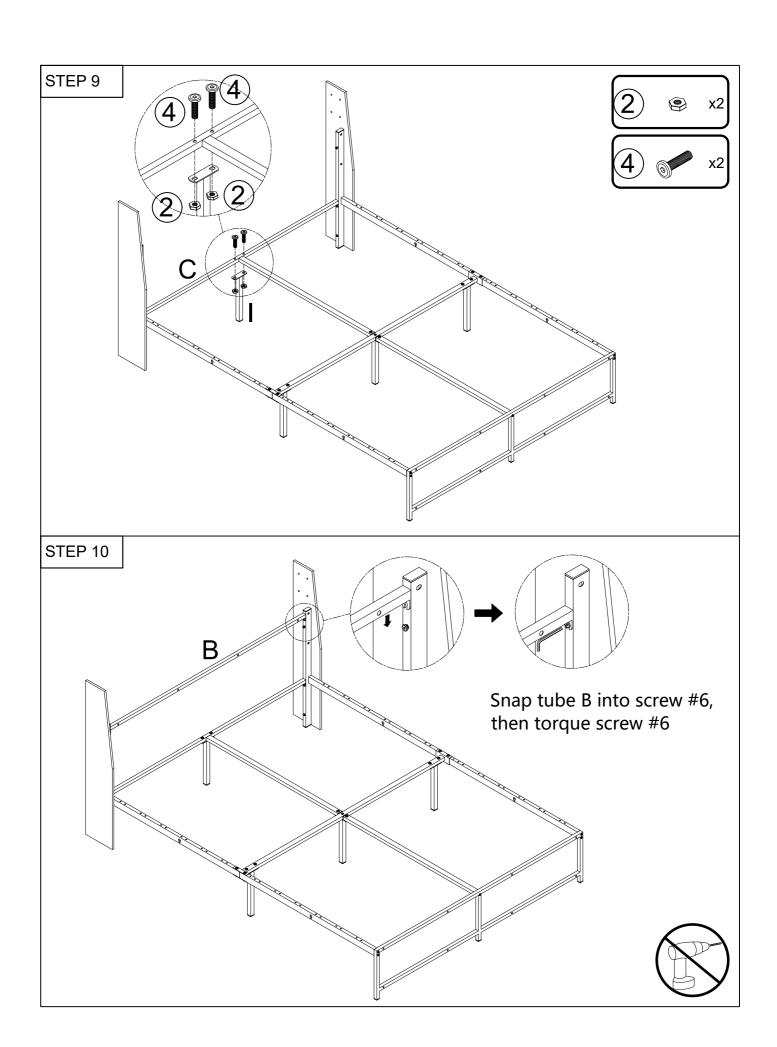

ustomer service is here to assist you.

Please attach your order ID or some photos related so that we could help you better.

Two people are recommended to install, which will greatly improve your installation efficiency.

## **Tips Before Assembly**

- 1. Read through each step carefully and follow the proper order.
- 2. Identify, sort and count all the parts with tags.
- 3. To avoid any scratching, putting a soft blanket on the floor is suggested.
- 4. If using a power drill or power screwdriver for the screwing, please be aware to slow down and stop when screw is tight. Failure to do so may result in stripping the screw.
- 5. Put the screws in loosely until all pieces are together and then tighten them all. It will save your time if you make a mistake while installing.