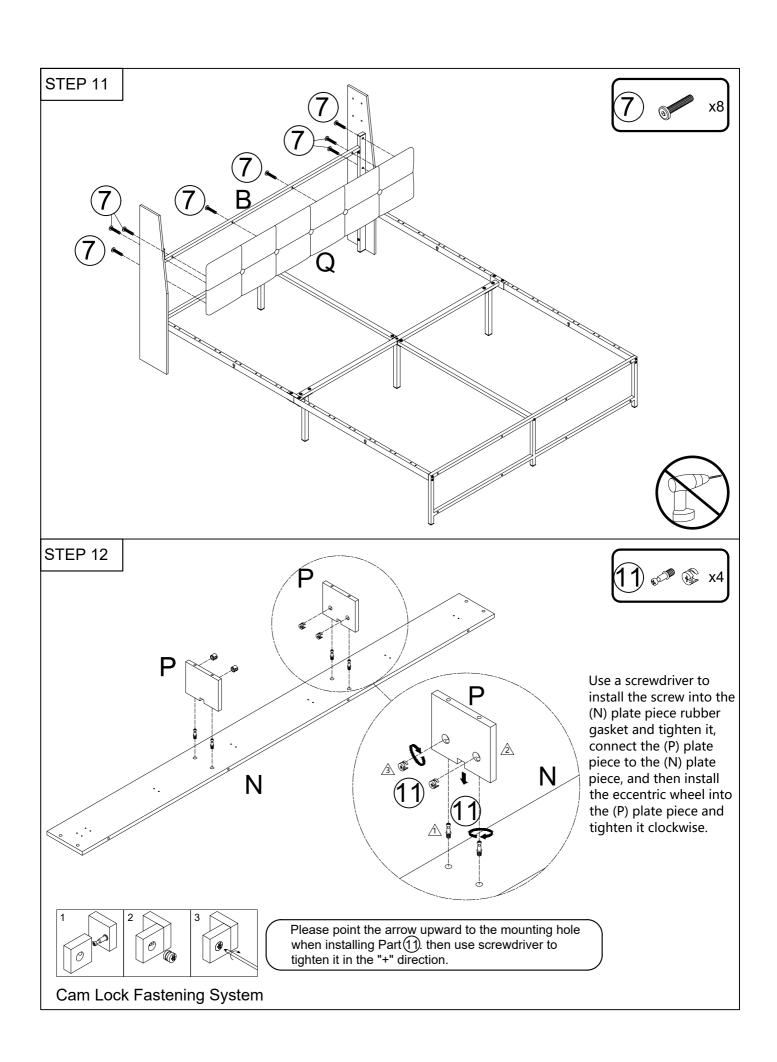

tomer service is here to assist you.

Please attach your order ID or some photos related so that we could help you better.

Two people are recommended to install, which will greatly improve your installation efficiency.

## **Tips Before Assembly**

- 1. Read through each step carefully and follow the proper order.
- 2. Identify, sort and count all the parts with tags.
- 3. To avoid any scratching, putting a soft blanket on the floor is suggested.
- 4. If using a power drill or power screwdriver for the screwing, please be aware to slow down and stop when screw is tight. Failure to do so may result in stripping the screw.
- 5. Put the screws in loosely until all pieces are together and then tighten them all. It will save your time if you make a mistake while installing.