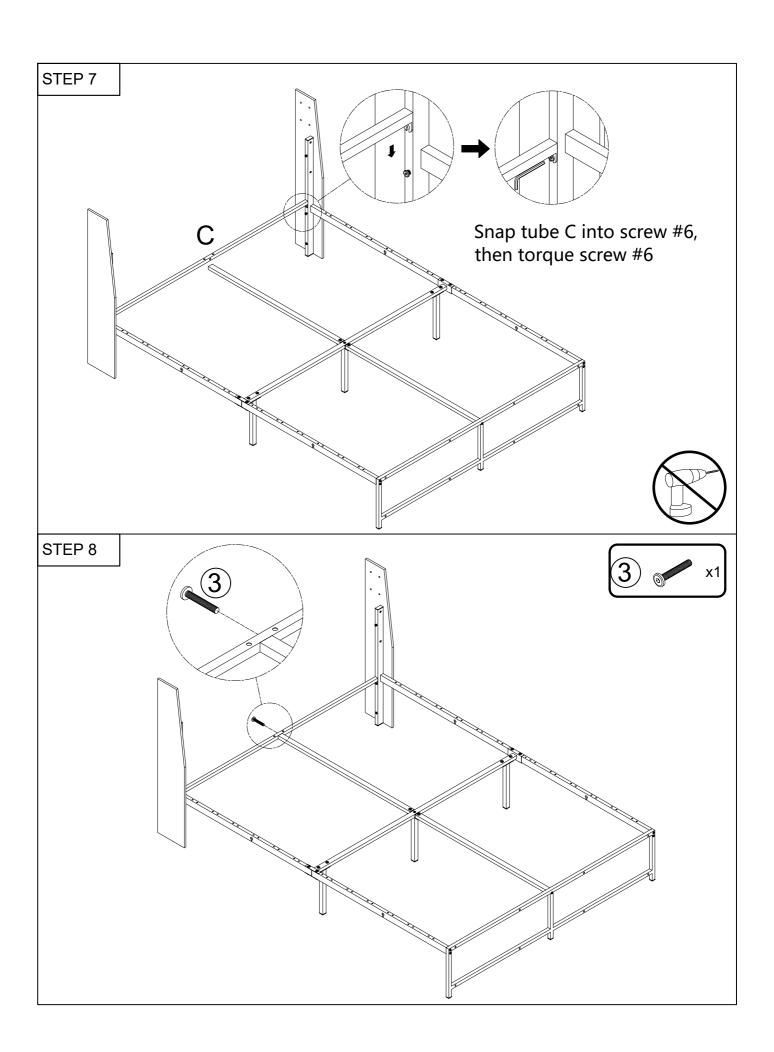

customer service is here to assist you.

Please attach your order ID or some photos related so that we could help you better.

Two people are recommended to install, which will greatly improve your installation efficiency.

## **Tips Before Assembly**

- 1. Read through each step carefully and follow the proper order.
- 2. Identify, sort and count all the parts with tags.
- 3. To avoid any scratching, putting a soft blanket on the floor is suggested.
- 4. If using a power drill or power screwdriver for the screwing, please be aware to slow down and stop when screw is tight. Failure to do so may result in stripping the screw.
- 5. Put the screws in loosely until all pieces are together and then tighten them all. It will save your time if you make a mistake while installing.