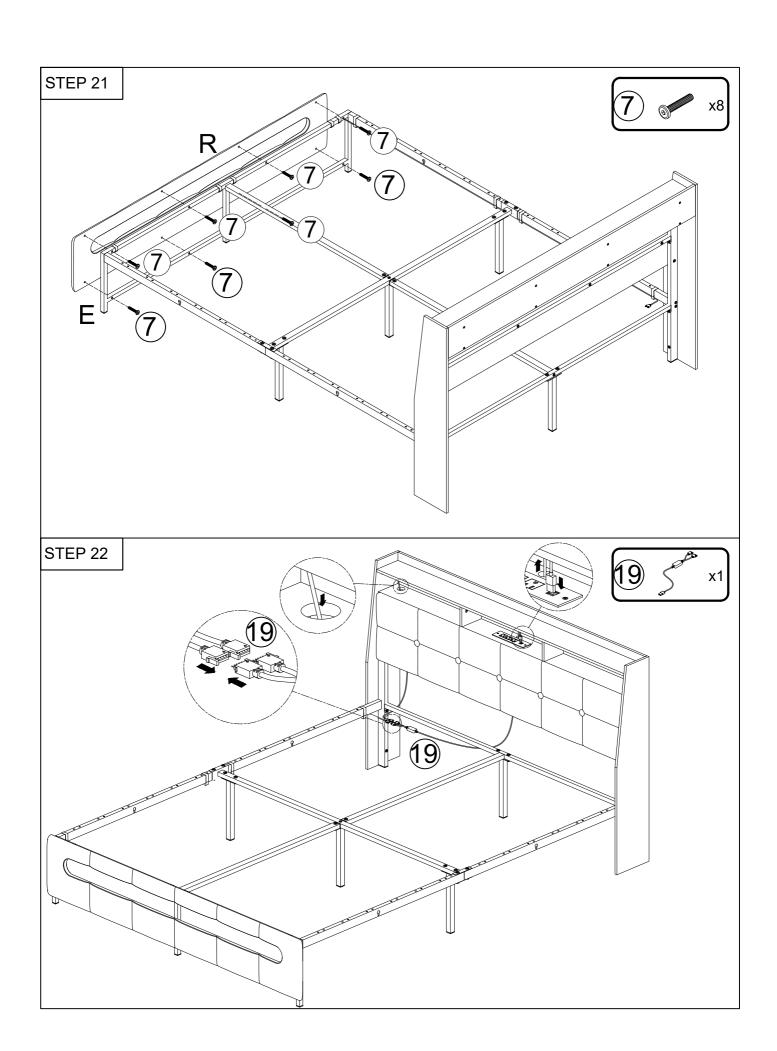

ice is here to assist you.

Please attach your order ID or some photos related so that we could help you better.

Two people are recommended to install, which will greatly improve your installation efficiency.

## **Tips Before Assembly**

- 1. Read through each step carefully and follow the proper order.
- 2. Identify, sort and count all the parts with tags.
- 3. To avoid any scratching, putting a soft blanket on the floor is suggested.
- 4. If using a power drill or power screwdriver for the screwing, please be aware to slow down and stop when screw is tight. Failure to do so may result in stripping the screw.
- 5. Put the screws in loosely until all pieces are together and then tighten them all. It will save your time if you make a mistake while installing.