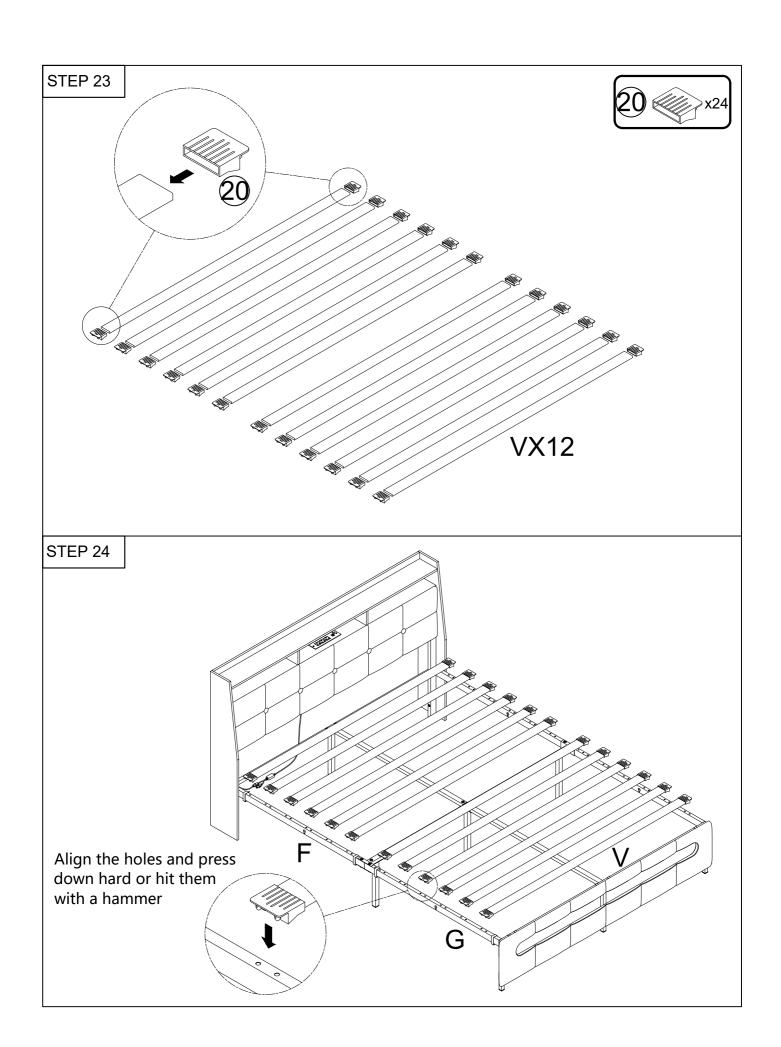

e is here to assist you.

Please attach your order ID or some photos related so that we could help you better.

Two people are recommended to install, which will greatly improve your installation efficiency.

## **Tips Before Assembly**

- 1. Read through each step carefully and follow the proper order.
- 2. Identify, sort and count all the parts with tags.
- 3. To avoid any scratching, putting a soft blanket on the floor is suggested.
- 4. If using a power drill or power screwdriver for the screwing, please be aware to slow down and stop when screw is tight. Failure to do so may result in stripping the screw.
- 5. Put the screws in loosely until all pieces are together and then tighten them all. It will save your time if you make a mistake while installing.