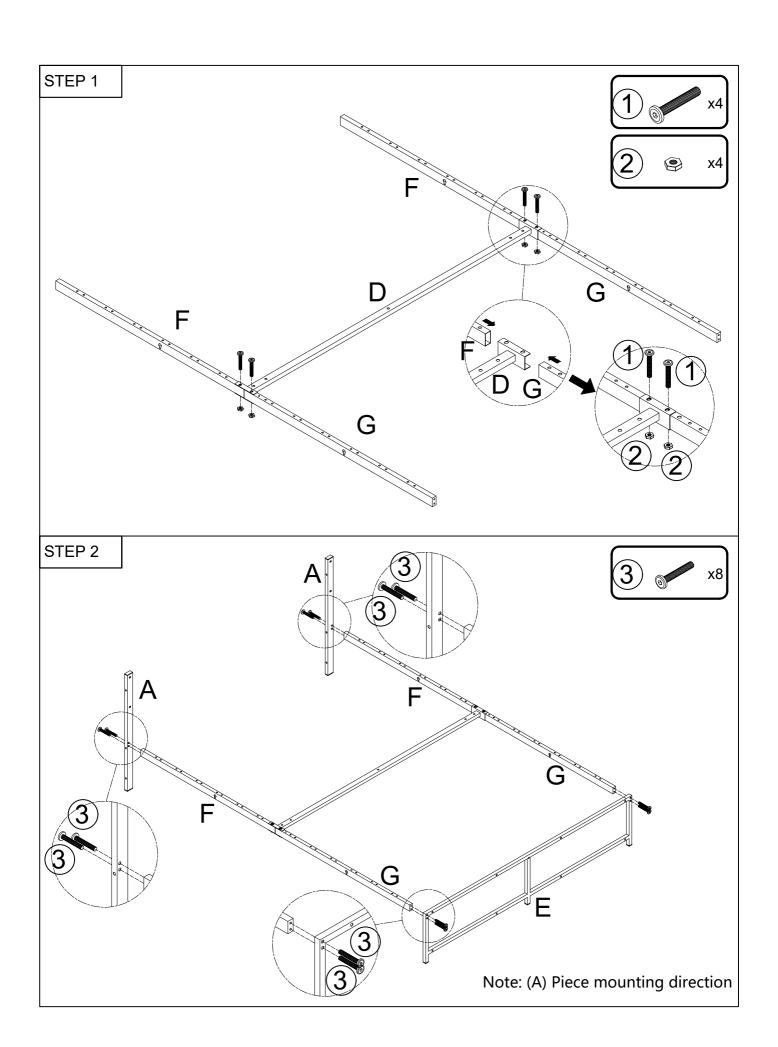

## **Tips Before Assembly**

- 1. Read through each step carefully and follow the proper order.
- 2. Identify, sort and count all the parts with tags.
- 3. To avoid any scratching, putting a soft blanket on the floor is suggested.
- 4. If using a power drill or power screwdriver for the screwing, please be aware to slow down and stop when screw is tight. Failure to do so may result in stripping the screw.
- 5. Put the screws in loosely until all pieces are together and then tighten them all. It will save your time if you make a mistake while installing.