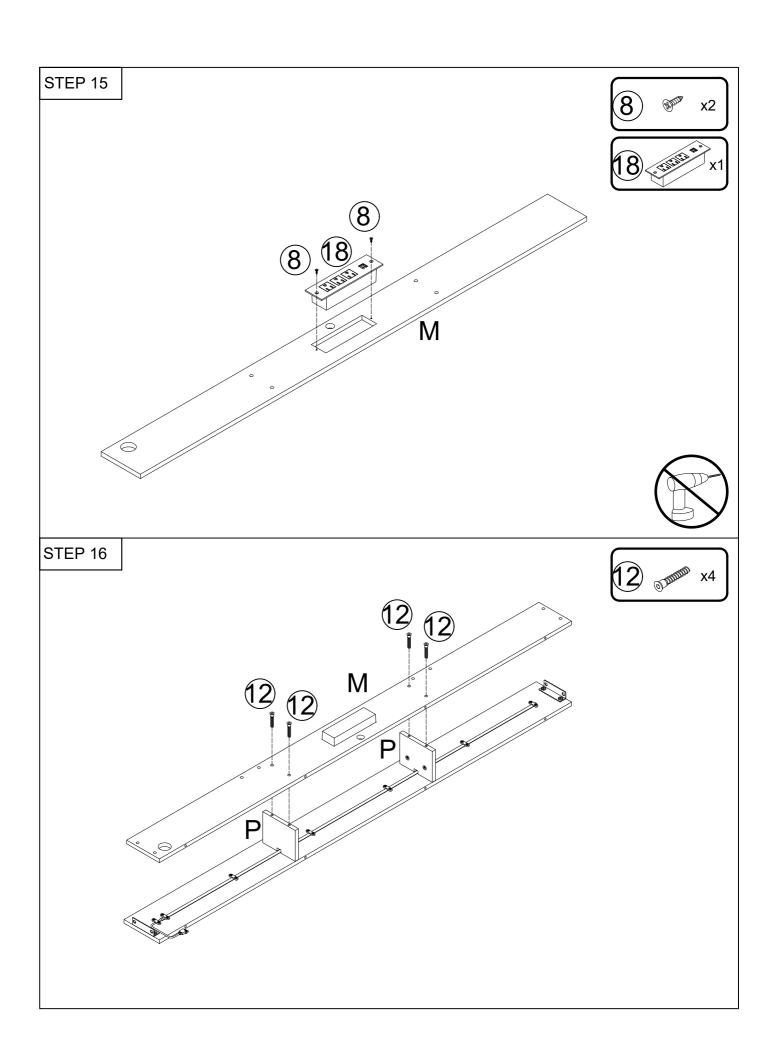

r service is here to assist you.

Please attach your order ID or some photos related so that we could help you better.

Two people are recommended to install, which will greatly improve your installation efficiency.

## **Tips Before Assembly**

- 1. Read through each step carefully and follow the proper order.
- 2. Identify, sort and count all the parts with tags.
- 3. To avoid any scratching, putting a soft blanket on the floor is suggested.
- 4. If using a power drill or power screwdriver for the screwing, please be aware to slow down and stop when screw is tight. Failure to do so may result in stripping the screw.
- 5. Put the screws in loosely until all pieces are together and then tighten them all. It will save your time if you make a mistake while installing.