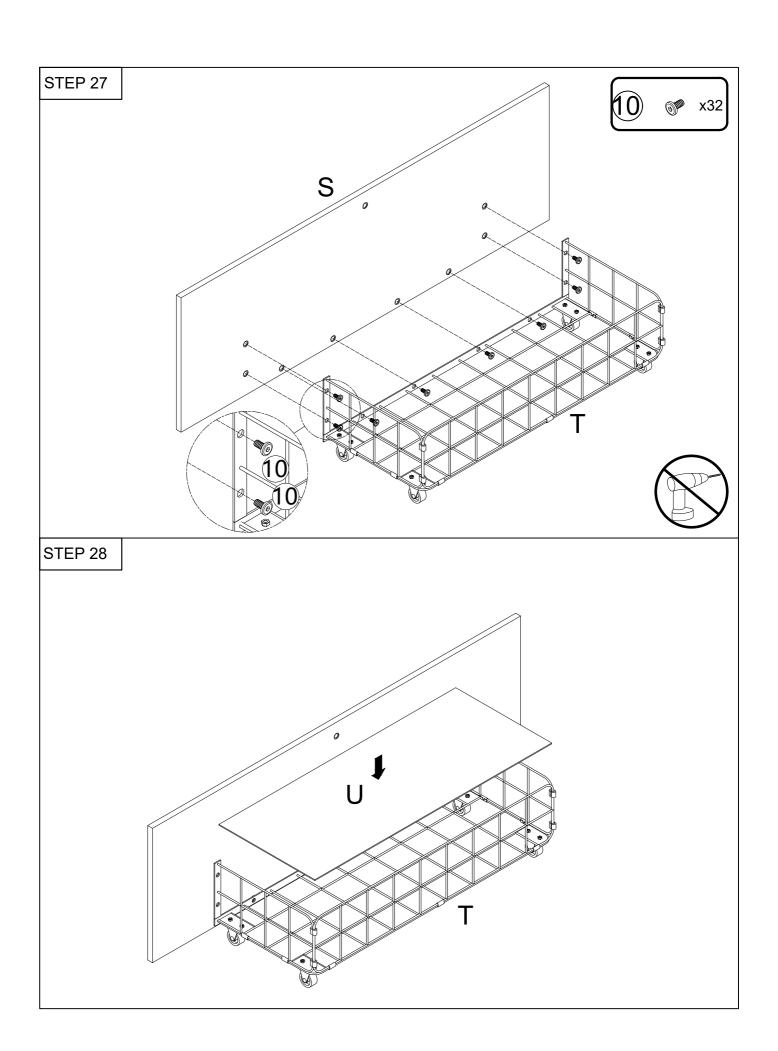

here to assist you.

Please attach your order ID or some photos related so that we could help you better.

Two people are recommended to install, which will greatly improve your installation efficiency.

## **Tips Before Assembly**

- 1. Read through each step carefully and follow the proper order.
- 2. Identify, sort and count all the parts with tags.
- 3. To avoid any scratching, putting a soft blanket on the floor is suggested.
- 4. If using a power drill or power screwdriver for the screwing, please be aware to slow down and stop when screw is tight. Failure to do so may result in stripping the screw.
- 5. Put the screws in loosely until all pieces are together and then tighten them all. It will save your time if you make a mistake while installing.