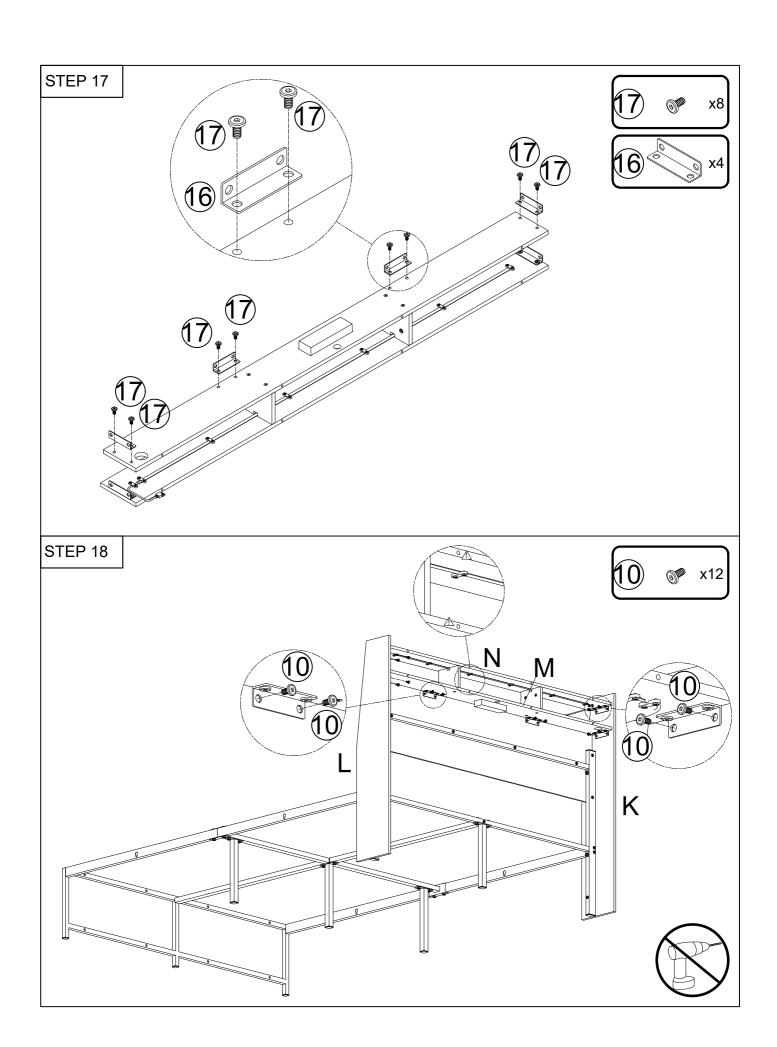

service is here to assist you.

Please attach your order ID or some photos related so that we could help you better.

Two people are recommended to install, which will greatly improve your installation efficiency.

## **Tips Before Assembly**

- 1. Read through each step carefully and follow the proper order.
- 2. Identify, sort and count all the parts with tags.
- 3. To avoid any scratching, putting a soft blanket on the floor is suggested.
- 4. If using a power drill or power screwdriver for the screwing, please be aware to slow down and stop when screw is tight. Failure to do so may result in stripping the screw.
- 5. Put the screws in loosely until all pieces are together and then tighten them all. It will save your time if you make a mistake while installing.