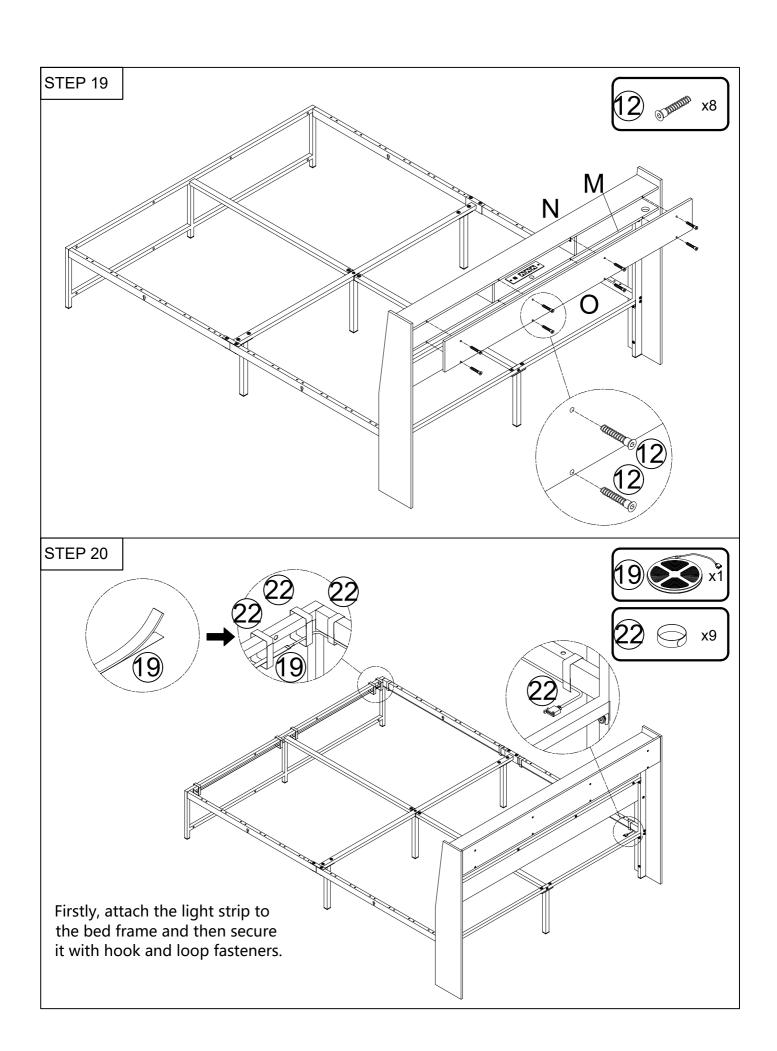

rvice is here to assist you.

Please attach your order ID or some photos related so that we could help you better.

Two people are recommended to install, which will greatly improve your installation efficiency.

## **Tips Before Assembly**

- 1. Read through each step carefully and follow the proper order.
- 2. Identify, sort and count all the parts with tags.
- 3. To avoid any scratching, putting a soft blanket on the floor is suggested.
- 4. If using a power drill or power screwdriver for the screwing, please be aware to slow down and stop when screw is tight. Failure to do so may result in stripping the screw.
- 5. Put the screws in loosely until all pieces are together and then tighten them all. It will save your time if you make a mistake while installing.