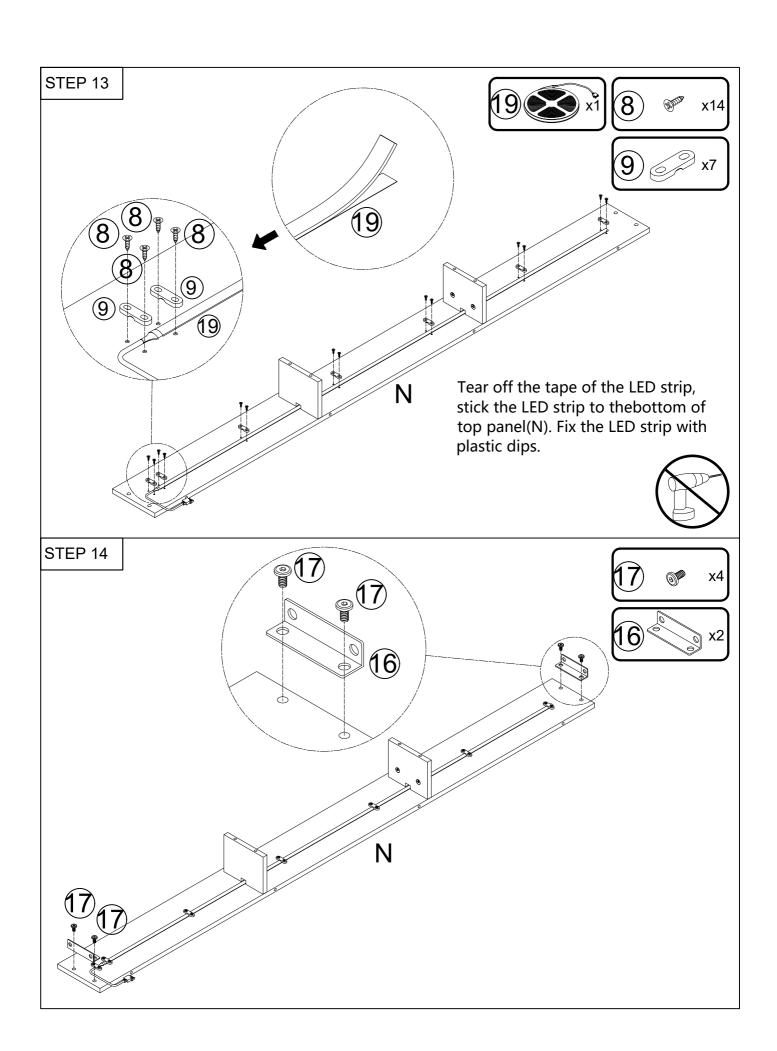

mer service is here to assist you.

Please attach your order ID or some photos related so that we could help you better.

Two people are recommended to install, which will greatly improve your installation efficiency.

## **Tips Before Assembly**

- 1. Read through each step carefully and follow the proper order.
- 2. Identify, sort and count all the parts with tags.
- 3. To avoid any scratching, putting a soft blanket on the floor is suggested.
- 4. If using a power drill or power screwdriver for the screwing, please be aware to slow down and stop when screw is tight. Failure to do so may result in stripping the screw.
- 5. Put the screws in loosely until all pieces are together and then tighten them all. It will save your time if you make a mistake while installing.