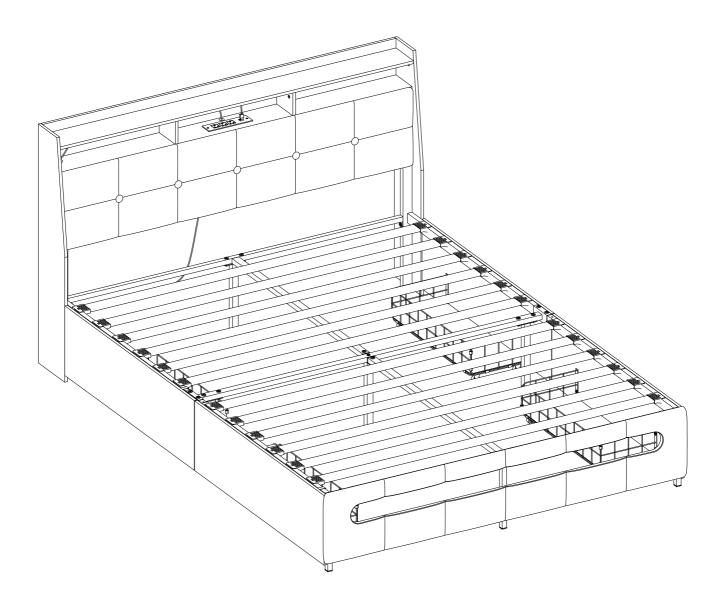

## **Bed Frame with Storage Drawers**



## **Assembly Manual**

Thank you for your purchase at our store.

Please contact us directly if you have difficulty with assembly or need replacement parts. Professional customer service is here to assist you.

Please attach your order ID or some photos related so that we could help you better.

Two people are recommended to install, which will greatly improve your installation efficiency.

## **Tips Before Assembly**

- 1. Read through each step carefully and follow the proper order.
- 2. Identify, sort and count all the parts with tags.
- 3. To avoid any scratching, putting a soft blanket on the floor is suggested.
- 4. If using a power drill or power screwdriver for the screwing, please be aware to slow down and stop when screw is tight. Failure to do so may result in stripping the s