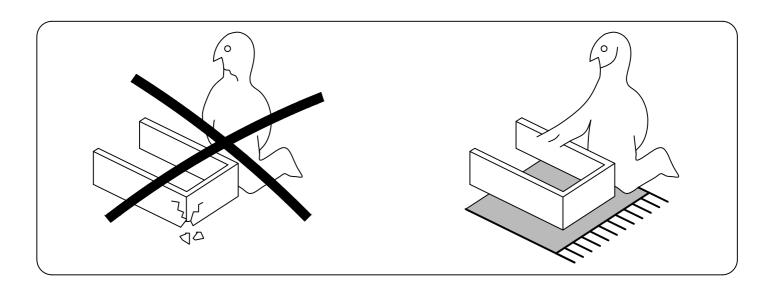

## **Tips Before Assembly**

- 1. Read through each step carefully and follow the proper order.
- 2. Identify, sort and count all the parts with tags.
- 3. To avoid any scratching, putting a soft blanket on the floor is suggested.
- 4. If using a power drill or power screwdriver for the screwing, please be aware to slow down and stop when screw is tight. Failure to do so may result in stripping the screw.
- 5. Put the screws in loosely until all pieces are together and then tighten them all. It will save your time if you make a mistake while installing.