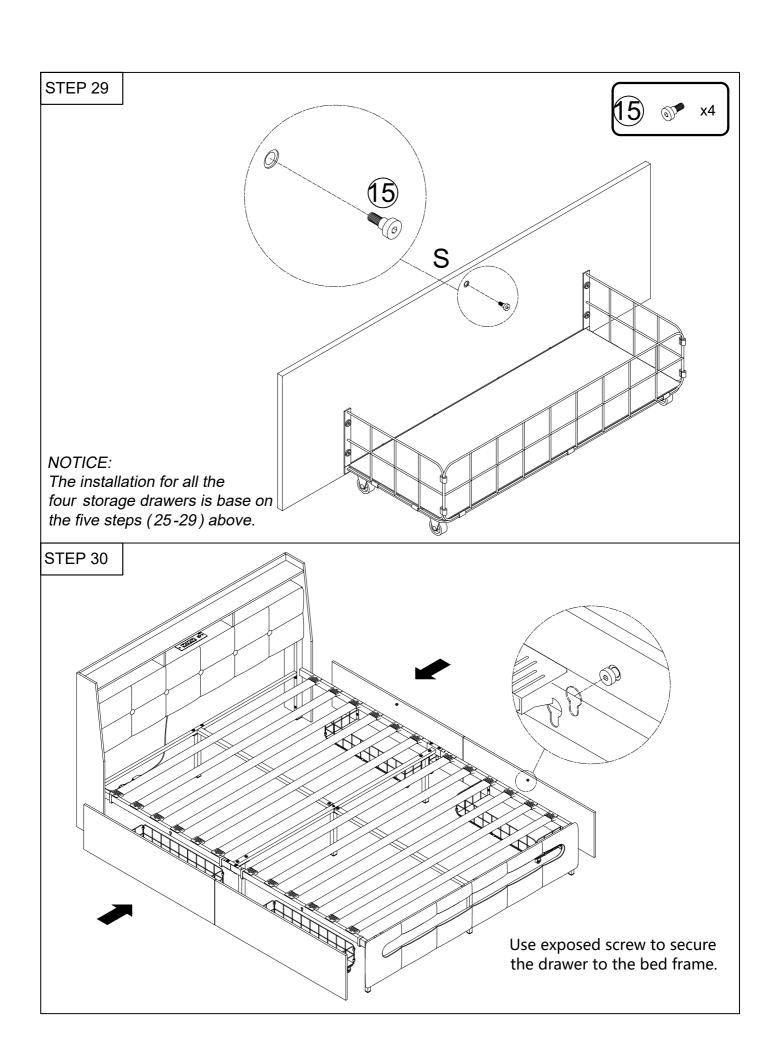

ere to assist you.

Please attach your order ID or some photos related so that we could help you better.

Two people are recommended to install, which will greatly improve your installation efficiency.

## **Tips Before Assembly**

- 1. Read through each step carefully and follow the proper order.
- 2. Identify, sort and count all the parts with tags.
- 3. To avoid any scratching, putting a soft blanket on the floor is suggested.
- 4. If using a power drill or power screwdriver for the screwing, please be aware to slow down and stop when screw is tight. Failure to do so may result in stripping the screw.
- 5. Put the screws in loosely until all pieces are together and then tighten them all. It will save your time if you make a mistake while installing.