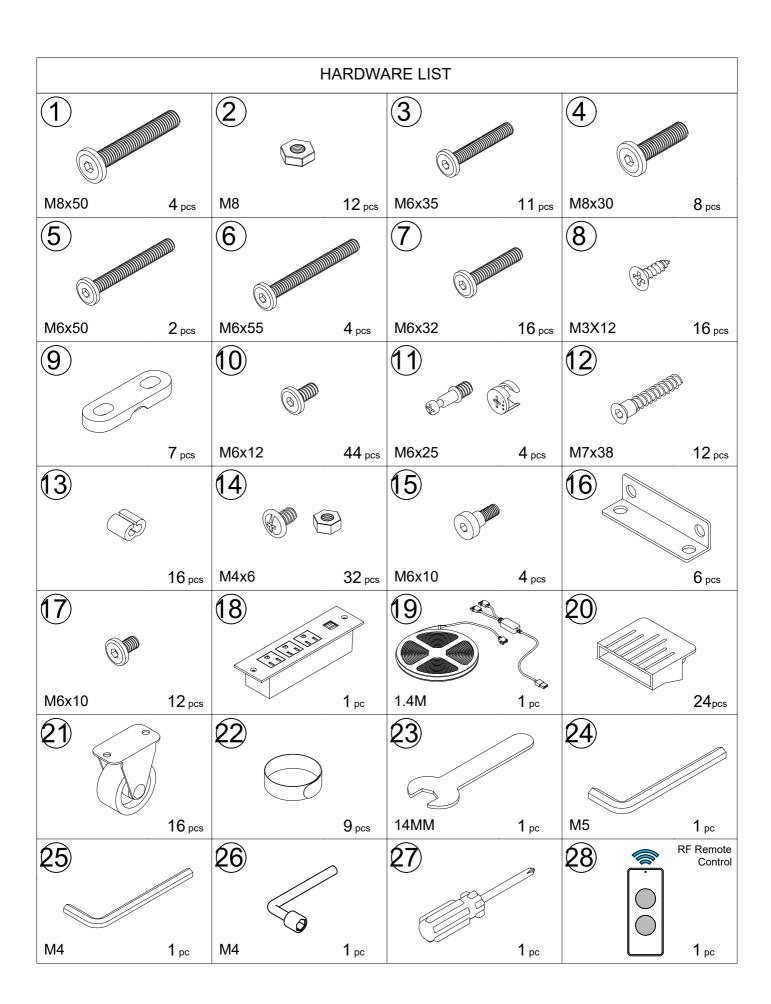

## **Tips Before Assembly**

- 1. Read through each step carefully and follow the proper order.
- 2. Identify, sort and count all the parts with tags.
- 3. To avoid any scratching, putting a soft blanket on the floor is suggested.
- 4. If using a power drill or power screwdriver for the screwing, please be aware to slow down and stop when screw is tight. Failure to do so may result in stripping the screw.
- 5. Put the screws in loosely until all pieces are together and then tighten them all. It will save your time if you make a mistake while installing.