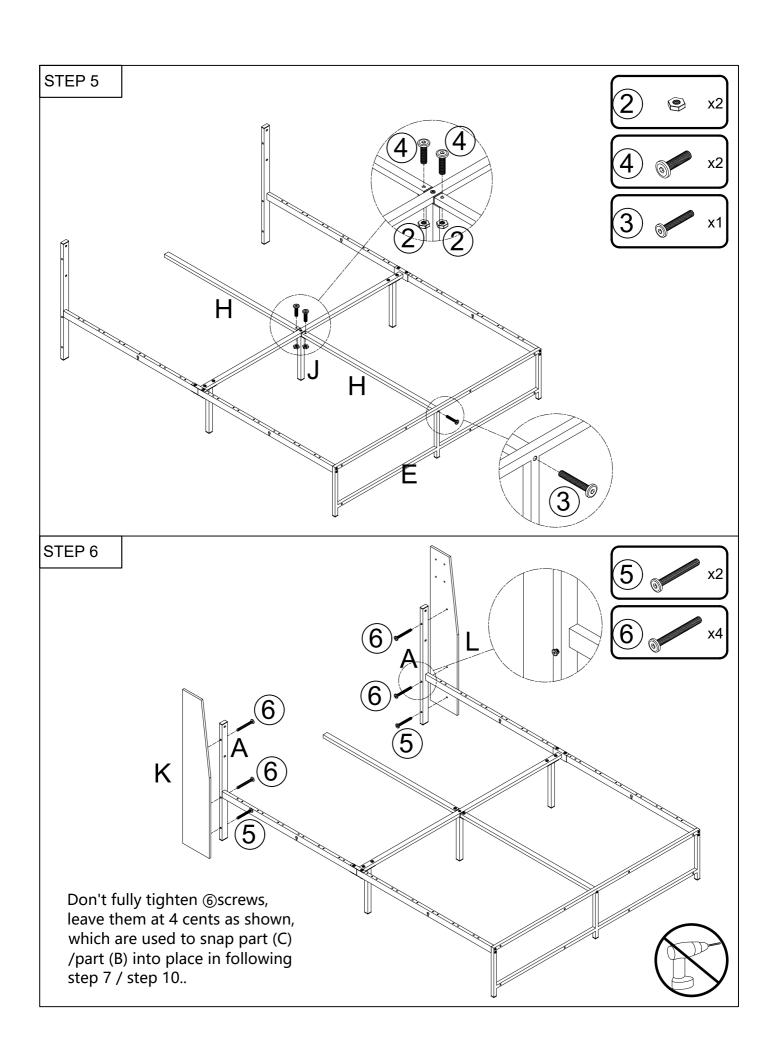

## **Tips Before Assembly**

- 1. Read through each step carefully and follow the proper order.
- 2. Identify, sort and count all the parts with tags.
- 3. To avoid any scratching, putting a soft blanket on the floor is suggested.
- 4. If using a power drill or power screwdriver for the screwing, please be aware to slow down and stop when screw is tight. Failure to do so may result in stripping the screw.
- 5. Put the screws in loosely until all pieces are together and then tighten them all. It will save your time if you make a mistake while installing.