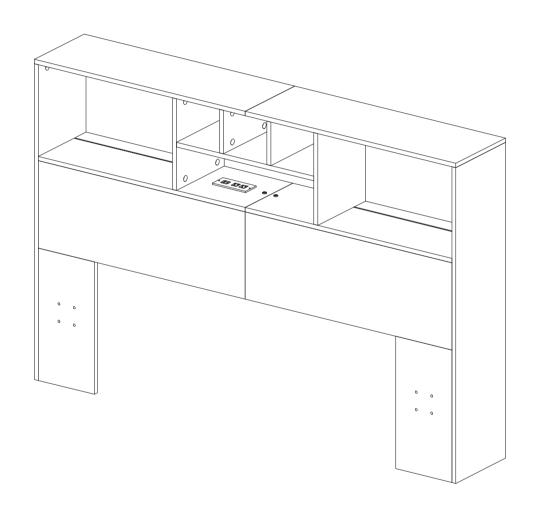

## **Wooden Storage Headboard** with LED & Charging Station





## Please keep these instructions for future reference. Dear Customer

- Thank you for your purchase. When you receive the product, please make sure that all the parts are intact. If any parts are missing, please contact us promptly to request replacement parts.
- Then follow the entire installation instructions to install.
- Each part is crucial, so please be careful not to lose any. It is recommended to store parts with different lettered identifiers in separate boxes or bags to avoid confusion during installation.
- A. The outer box is damaged
- B . The product is damaged / bent / cracked while you open the box
- C . The parts / accessories / assembly tools are missing
- **D** . The instructions are not clear and can not be referred
- **E** . The product has functional problems
- **