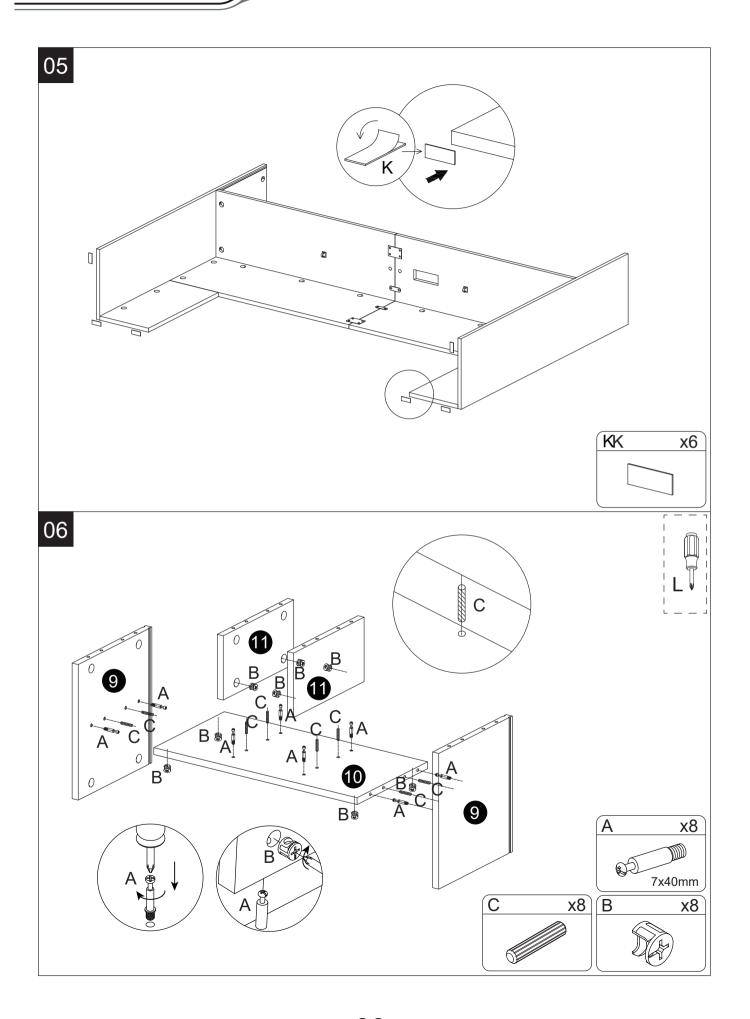

## Please keep these instructions for future reference. Dear Customer

- Thank you for your purchase. When you receive the product, please make sure that all the parts are intact. If any parts are missing, please contact us promptly to request replacement parts.
- Then follow the entire installation instructions to install.
- Each part is crucial, so please be careful not to lose any. It is recommended to store parts with different lettered identifiers in separate boxes or bags to avoid confusion during installation.
- A. The outer box is damaged
- B . The product is damaged / bent / cracked while you open the box
- C . The parts / accessories / assembly tools are missing
- **D** . The instructions are not clear and can not be referred
- **E** . The product has functional problems
- **F** . Other aspects that you are not satisfied with