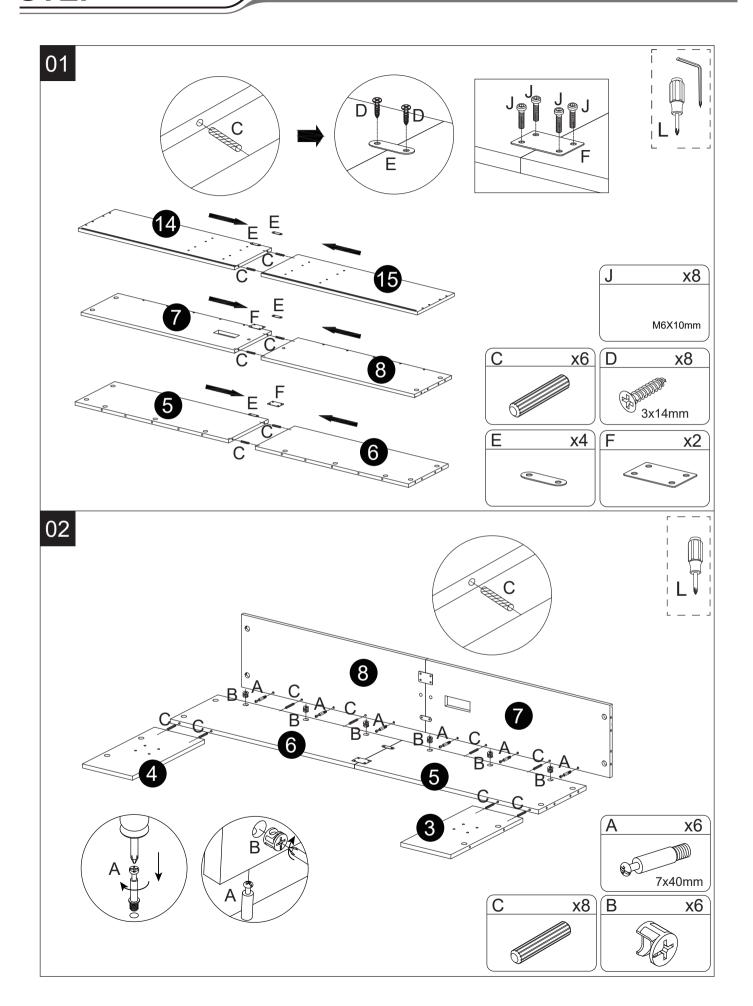

lease contact us promptly to request replacement parts.
- Then follow the entire installation instructions to install.
- Each part is crucial, so please be careful not to lose any. It is recommended to store parts with different lettered identifiers in separate boxes or bags to avoid confusion during installation.
- A. The outer box is damaged
- B . The product is damaged / bent / cracked while you open the box
- C . The parts / accessories / assembly tools are missing
- **D** . The instructions are not clear and can not be referred
- **E** . The product has functional problems
- **F** . Other aspects that you are not satisfied with

Please feel free to contact us for help. Our after-sales team service we will reply within 24 hours and will do our best to resolve the problem for you.