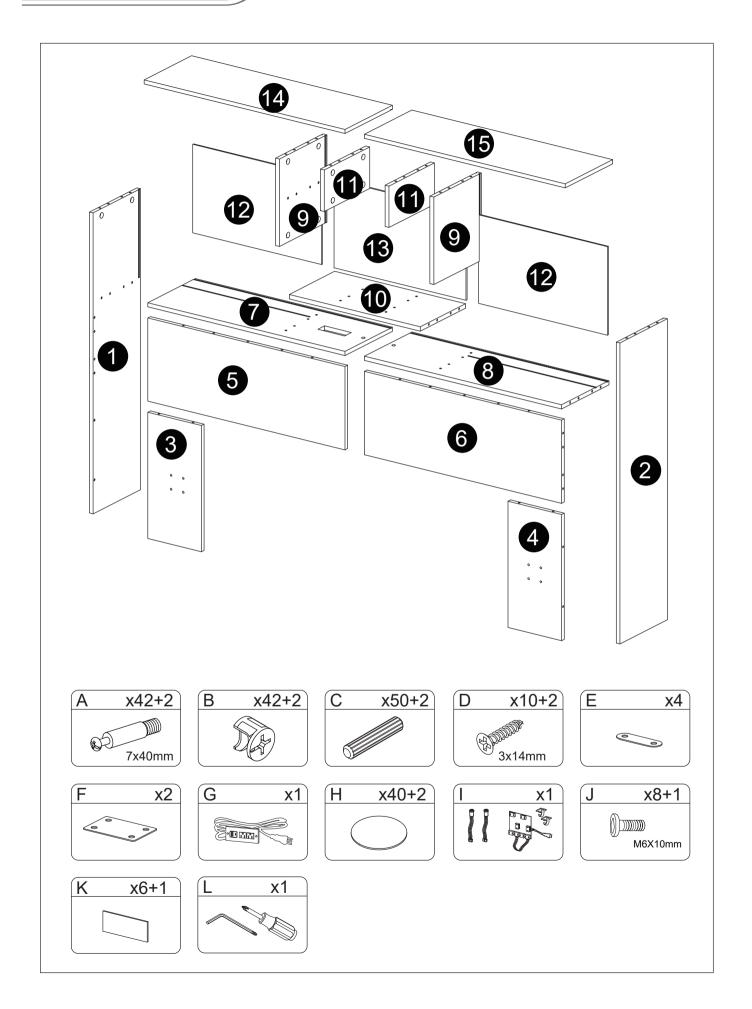

please contact us promptly to request replacement parts.
- Then follow the entire installation instructions to install.
- Each part is crucial, so please be careful not to lose any. It is recommended to store parts with different lettered identifiers in separate boxes or bags to avoid confusion during installation.
- A. The outer box is damaged
- B . The product is damaged / bent / cracked while you open the box
- C . The parts / accessories / assembly tools are missing
- **D** . The instructions are not clear and can not be referred
- **E** . The product has functional problems
- **F** . Other aspects that you are not satisfied with

Please feel free to contact us for help. Our after-sales team service we will reply within 24 hours and will do our best to resolve the problem for you.