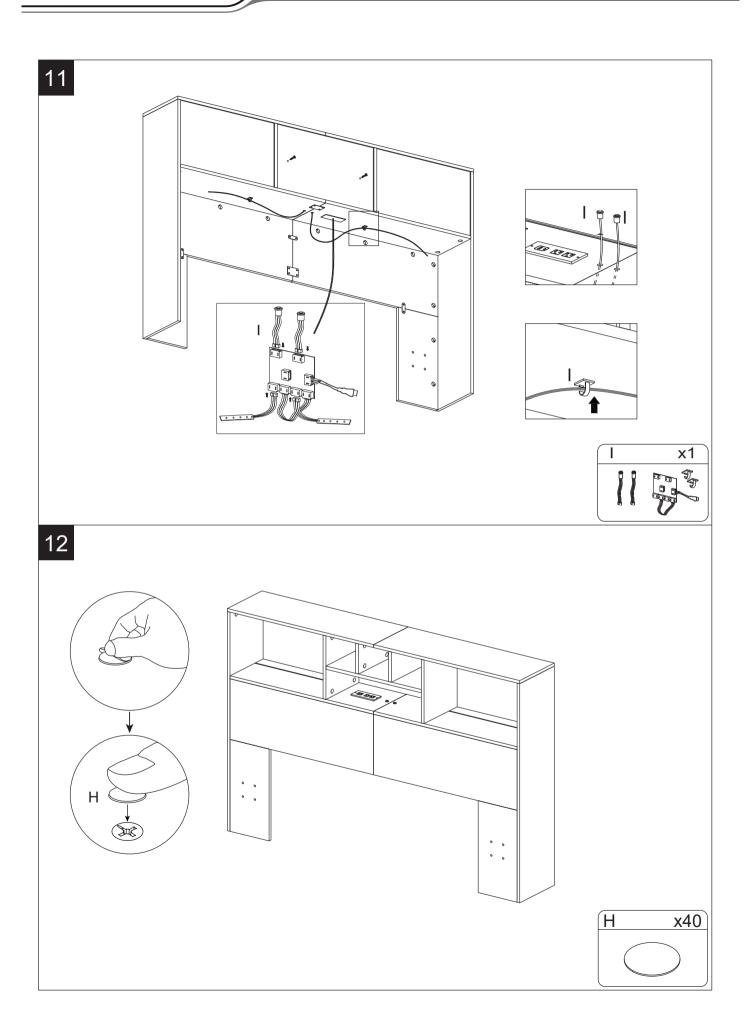

act us promptly to request replacement parts.
- Then follow the entire installation instructions to install.
- Each part is crucial, so please be careful not to lose any. It is recommended to store parts with different lettered identifiers in separate boxes or bags to avoid confusion during installation.
- A. The outer box is damaged
- B . The product is damaged / bent / cracked while you open the box
- C . The parts / accessories / assembly tools are missing
- **D** . The instructions are not clear and can not be referred
- **E** . The product has functional problems
- **F** . Other aspects that you are not satisfied with

Please feel free to contact us for help. Our after-sales team service we will reply within 24 hours and will do our best to resolve the problem for you.