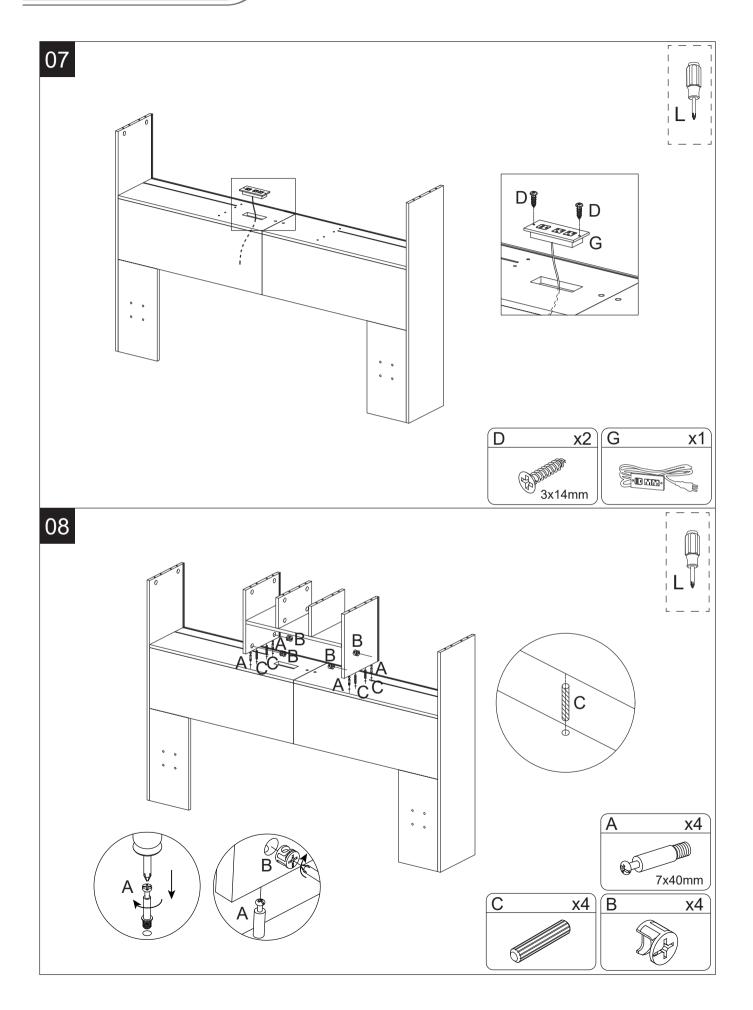

## Please keep these instructions for future reference. Dear Customer

- Thank you for your purchase. When you receive the product, please make sure that all the parts are intact. If any parts are missing, please contact us promptly to request replacement parts.
- Then follow the entire installation instructions to install.
- Each part is crucial, so please be careful not to lose any. It is recommended to store parts with different lettered identifiers in separate boxes or bags to avoid confusion during installation.
- A. The outer box is damaged
- B . The product is damaged / bent / cracked while you open the box
- C . The parts / accessories / assembly tools are missing
- **D** . The instructions are not clear and can not be referred
- **E** . The product has functional problems
- **F** . Other aspects that you are not satisfied with