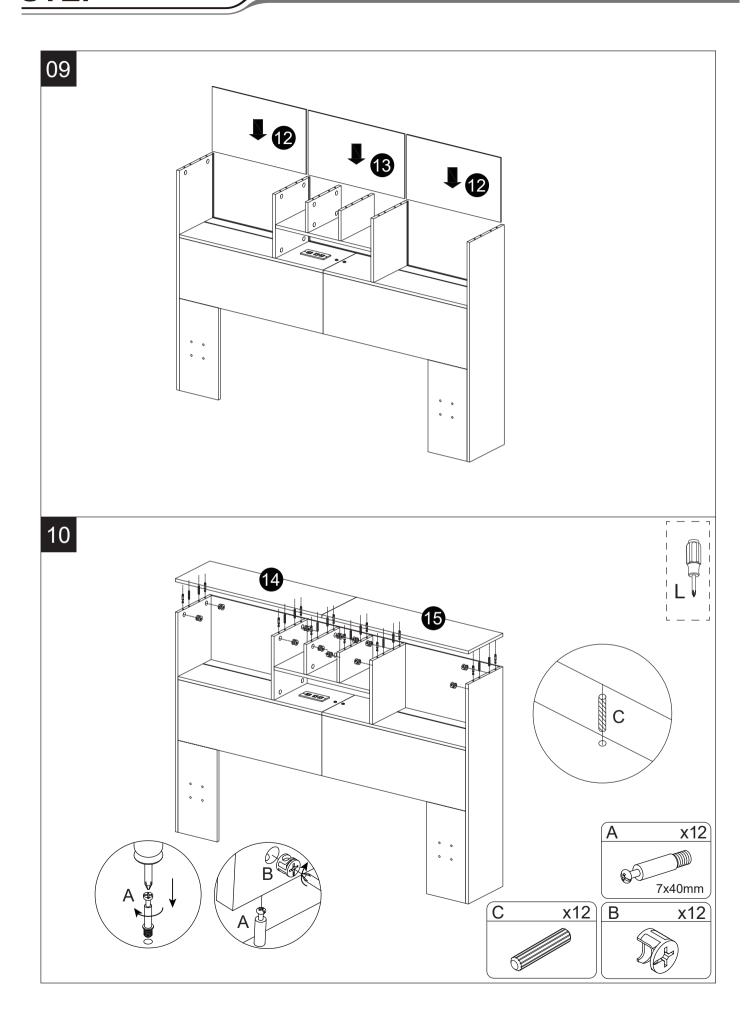

## Please keep these instructions for future reference. Dear Customer

- Thank you for your purchase. When you receive the product, please make sure that all the parts are intact. If any parts are missing, please contact us promptly to request replacement parts.
- Then follow the entire installation instructions to install.
- Each part is crucial, so please be careful not to lose any. It is recommended to store parts with different lettered identifiers in separate boxes or bags to avoid confusion during installation.
- A. The outer box is damaged
- B . The product is damaged / bent / cracked while you open the box
- C . The parts / accessories / assembly tools are missing
- **D** . The instructions are not clear and can not be referred
- **E** . The product has functional problems
- **F** . Other aspects that you are not satisfied with