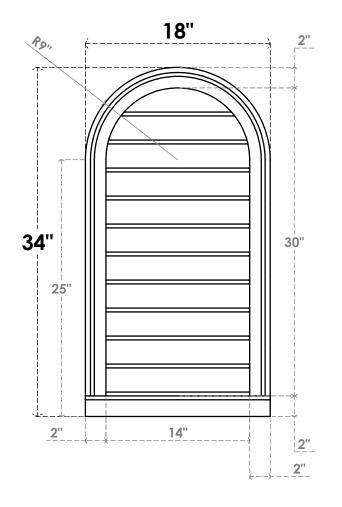

## GVPRT18X3403SN

18"W X 34"H ROUND TOP SURFACE MOUNT PVC GABLE VENT: NON-FUNCTIONAL, W/ 2"W X 2"P **BRICKMOULD SILL FRAME** 

**FRONT** 

SIDE

LOUVER HEIGHT: 2 3/4"

LOUVER QTY: 11

1. INSTALLATION TO BE COMPLETED IN ACCORDANCE WITH MANUFACTURER'S SPECIFICATIONS.
2. DRAWING MAY NOT BE TO SCALE

2. DRAWING MAT NOT BE TO SCALE
3. THIS DRAWING IS INTENDED FOR DESIGN AND PLANNING PURPOSES ONLY.
4. ALL INFORMATION CONTAINED HEREIN WAS CURRENT AT THE TIME OF DEVELOPMENT BUT MUST BE REVIEWED AND APPROVED BY THE PRODUCT MANUFACTURER TO BE CONSIDERED ACCURATE.
5. ARCHITECTURAL GRADE PVC PRODUCTS ARE MADE FROM EXPANDED CELLULAR PVC AND COME NATURALLY WHITE BUT MAY BE