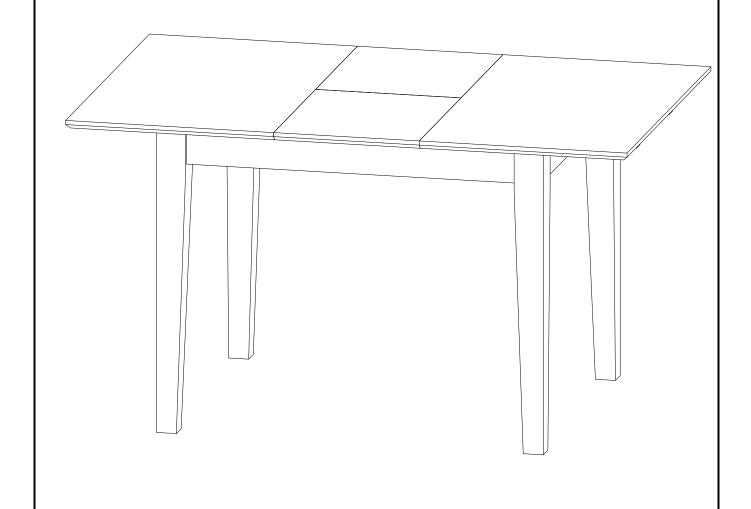

### **ASSEMBLY INSTRUCTIONS**

Description : RECTANGULAR TABLE WITH 12" BUTTERFLY LEAF

Dimension : W.32" x D.48"(60") x H.30"

Cube size : 52.3"x34"x 5.7" NW: 66 LBS

GW: 70.4 LBS

RECTANGULAR TABLE WITH 12" BUTTERFLY LEAF