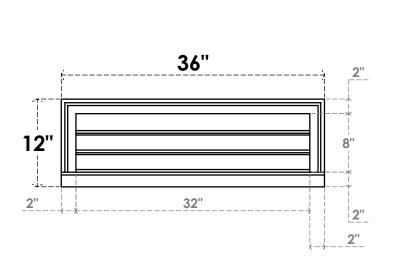

## GVPVE36X1203SF

36"W X 12"H RECTANGLE SURFACE MOUNT PVC GABLE VENT: FUNCTIONAL, W/ 2"W X 2"P **BRICKMOULD SILL FRAME** 

**VENTING AREA: 16 SQ IN** LOUVER HEIGHT: 2 5/8"

LOUVER QTY: 3

**FRONT** 

SIDE

EKENA MILLWORK 2300 WEST MAIN ST. CLARKSVILLE, TX 75426 TOLL FREE: 866-607-0453 WWW.EKENAMILLWORK.COM