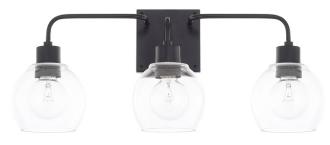

# **3 LIGHT VANITY**

Matte Black

Available Finishes: Brushed Nickel (BN), Bronze (BZ), Matte Black (MB)

#### DIMENSIONS

Dimensions: 24.5"W x 9.75"H x 7"E Product Weight: 4 lbs. Backplate: 5"W x 5"H x 0.75"E Junction: Ctr/Top: 2.75"; Ctr/Btm: 7"

#### GLASS DESCRIPTION Clear Glass Glass Dimensions: 5.75"W X 5"H