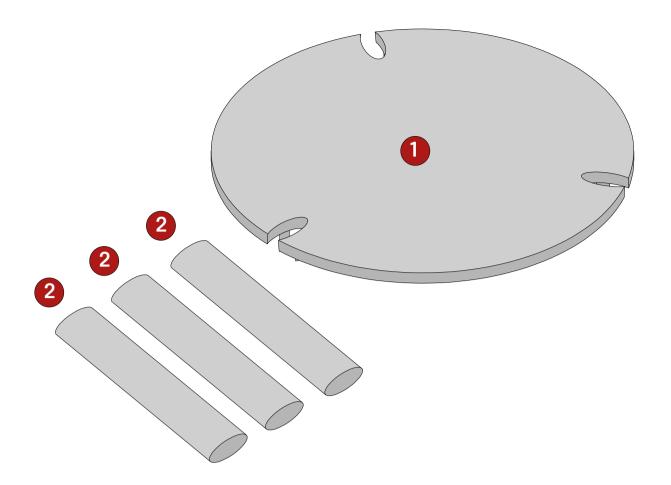

## ASSEMBLY INSTRUCTION







**Spring Washer** 



## **Return Policy**

1

M5 Allen Key

Thank you for choosing NTC. We are committed to providing high-quality products that are designed to withstand heavy daily use by the most demanding users. When you purchase NTC products, you can be assured that you are receiving authentic products that meet our rigorous standards.

NTC is not responsible for normal wear and tear, products used commercially, or failures caused by accidents, abuse, alteration, modification, misuse, or improper care.

We provide the following warranties:

30-day satisfaction warranty across our product line Specific warranties for each item. Please refer to your User Manual for the exact coverage. If you encounter any technical issues while installing or configuring