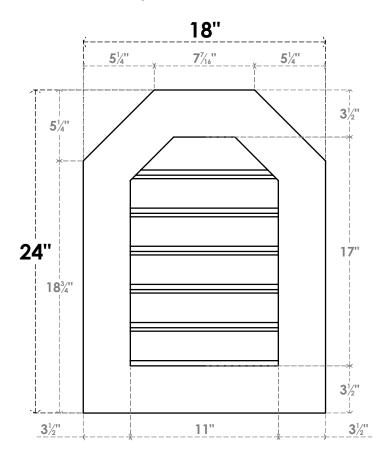

## GVPOT18X2401SF

18"W X 24"H OCTAGONAL TOP SURFACE MOUNT PVC GABLE VENT: FUNCTIONAL, W/ 3-1/2"W X 1"P STANDARD FRAME

**VENTING AREA: 13.56 SQ IN** 

LOUVER HEIGHT: 2 7/8"

LOUVER QTY: 6

**FRONT** 

SIDE

EKENA MILLWORK 2300 WEST MAIN ST. CLARKSVILLE, TX 75426 TOLL FREE: 866-607-0453 WWW.EKENAMILLWORK.COM