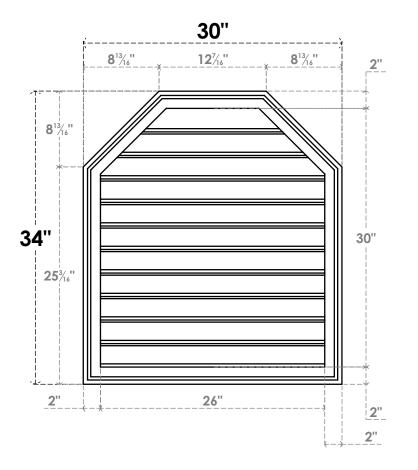

## GVPOT30X3402SF

30"W X 34"H OCTAGONAL TOP SURFACE MOUNT PVC GABLE VENT: FUNCTIONAL, W/ 2"W X 1-1/2"P BRICKMOULD FRAME

VENTING AREA: 61.48 SQ IN

LOUVER HEIGHT: 2 3/4"

LOUVER QTY: 11

**FRONT** 

SIDE

EKENA MILLWORK 2300 WEST MAIN ST. CLARKSVILLE, TX 75426 TOLL FREE: 866-607-0453 WWW.EKENAMILLWORK.COM