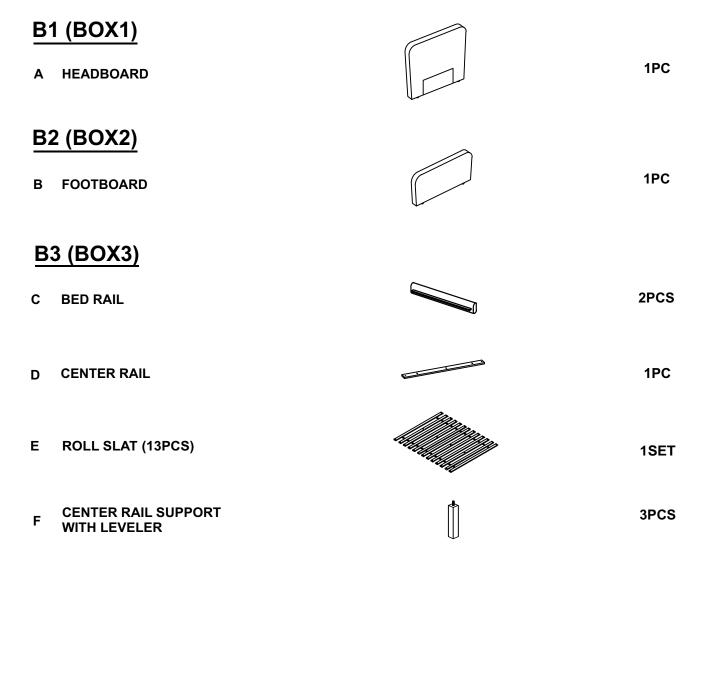

# ASSEMBLY INSTRUCTIONS





PAGE 1 OF 5

### **ASSEMBLY INSTRUCTION**

#### **ASSEMBLY TIPS:**

- 1. Remove hardware from box and sort by size.
- 2. Please check to see that all hardware and parts a represent prior to start of assembly.
- 3.Please follow attached instruction in the same sequenceas numbered to assure fast & easy assembly.



#### WARNING!

1.Don't attempt to repair or modify parts that are broken or defective. Please contact the store immediately. 2.This product is for home use only and not intended for commercial establishment.







## **PARTS IDENTIFICATION**



### **ASSEMBLY INSTRUCTION**

#### **ASSEMBLY TIPS:**

1. Remove hardware from box and sort by size.

2.Please check to see that all hardware and parts a represent prior to start of assembly.

3.Please follow attached instruction in the same sequenceas numbered to assure fast & easy assembly.



#### WARNING!

1.Don't attempt to repair or modify parts that are broken or defective. Please contact the store immediately. 2.This product is for home use only and not intended for commercial establishment.

## HARDWARE IDENTIFICATION

### Z-B3 (BOX3) - HARDWARE PACK IS LOCATED

| 1 | ALLEN WRENCH<br>(5mm - BLK)                 |            | 1PC   |
|---|---------------------------------------------|------------|-------|
| 2 | LOCK WASHER<br>(Ø5/16″ - BLK )              | $\bigcirc$ | 24PCS |
|