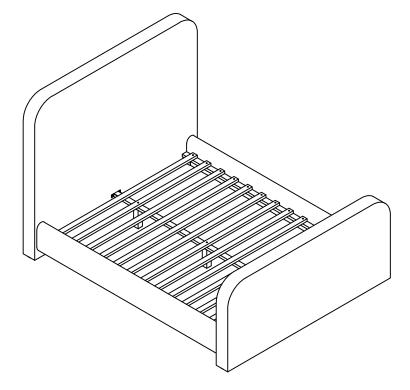

# ASSEMBLY INSTRUCTIONS





PAGE 1 OF 5

### **ASSEMBLY INSTRUCTION**

#### **ASSEMBLY TIPS:**

- 1. Remove hardware from box and sort by size.
- 2. Please check to see that all hardware and parts a represent prior to start of assembly.
- 3.Please follow attached instruction in the same sequenceas numbered to assure fast & easy assembly.



#### WARNING!

1.Don't attempt to repair or modify parts that are broken or defective. Please contact the store immediately. 2.This product is for home use only and not intended for commercial establishment.







## **PARTS IDENTIFICATION**



### **ASSEMBLY INSTRUCTION**

#### **ASSEMBLY TIPS:**

1. Remove hardware from box and sort by size.

2.Please check to see that all hardware and parts a represent prior to start of assembly.

3.Please follow attached instruction in th