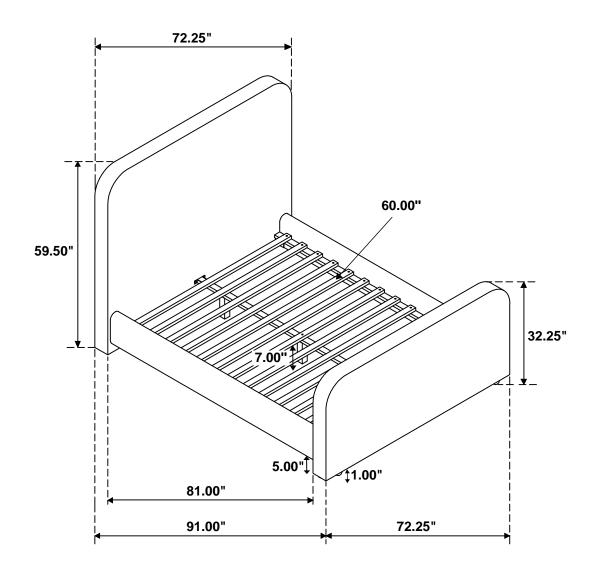

## STEP 4 COMPLETE

PAGE 5 OF 5

Inner size: 60.00"W x 80.00"D

Note: Dimension tolerance ±5%