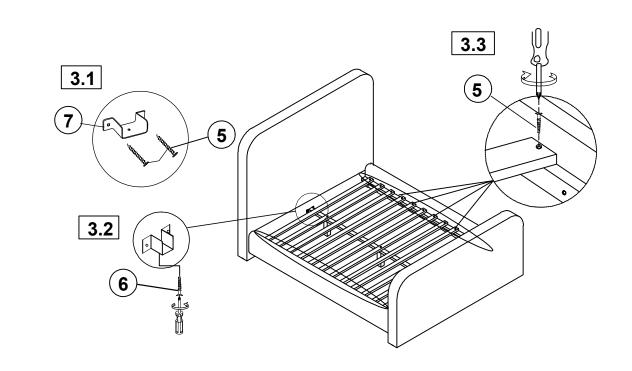

ALLEN WRENCH<br>(5mm - BLK)                 |            | 1PC   |
|---|---------------------------------------------|------------|-------|
| 2 | LOCK WASHER<br>(Ø5/16″ - BLK )              | $\bigcirc$ | 24PCS |
| 3 | FLAT WASHER<br>(Ø5/16″ - BLK)               |            | 24PCS |
| 4 | BOLT<br>(Ø5/16″x 25mm - BLK)                |            | 24PCS |
| 5 | LONG FLAT HEAD SCREW<br>(M4 x 35mm - BLK)   | tunnun-    | 30PCS |
| 6 | SHORT FLAT HEAD SCREW<br>(M4 x 12mm - BLK ) | ******     | 2PCS  |
| 7 | U BRACKET                                   |            | 2PCS  |
| 8 | METAL BRACKET                               |            | 4PCS  |
|   |                                             |            |       |

## ASSEMBLY INSTRUCTION

<u>STEP 1</u>



## ASSEMBLY INSTRUCTION STEP 3



## STEP 4 COMPLETE





PAGE 5 OF 5



Inner size: 60.00"W x 80.00"D

Note: Dimension tolerance ±5%