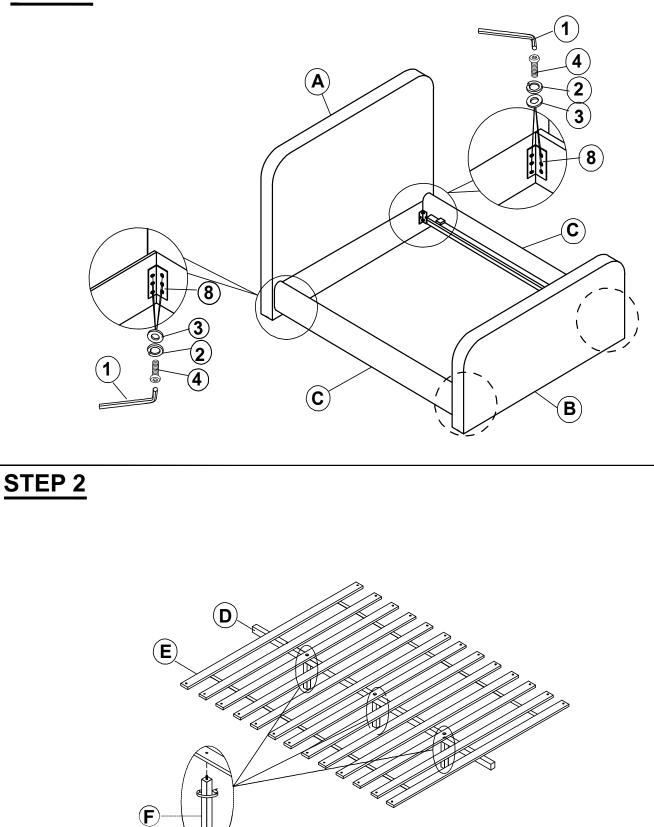

- HARDWARE PACK IS LOCATED

| 1 | ALLEN WRENCH<br>(5mm - BLK)                 |            | 1PC   |
|---|---------------------------------------------|------------|-------|
| 2 | LOCK WASHER<br>(Ø5/16″ - BLK )              | $\bigcirc$ | 24PCS |
| 3 | FLAT WASHER<br>(Ø5/16″ - BLK)               |            | 24PCS |
| 4 | BOLT<br>(Ø5/16″x 25mm - BLK)                |            | 24PCS |
| 5 | LONG FLAT HEAD SCREW<br>(M4 x 35mm - BLK)   | tunnun-    | 30PCS |
| 6 | SHORT FLAT HEAD SCREW<br>(M4 x 12mm - BLK ) | ******     | 2PCS  |
| 7 | U BRACKET                                   |            | 2PCS  |
| 8 | METAL BRACKET                               |            | 4PCS  |
|   |                                             |            |       |

## ASSEMBLY INSTRUCTION

<u>STEP 1</u>



## ASSEMBLY INSTRUCTION STEP 3



## STEP 4 COMPLETE





PAGE 5 OF 5



Inner size: 60.00"W x 80.00"D

Note: Dimension tolerance ±5%