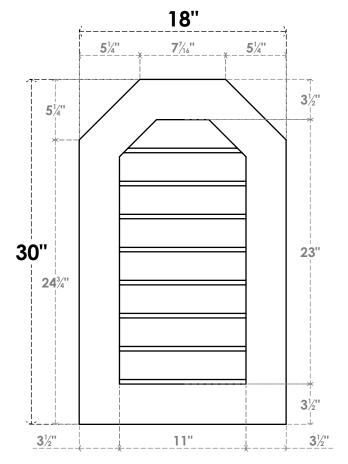

## GVPOT18X3001SN

18"W X 30"H OCTAGONAL TOP SURFACE MOUNT PVC GABLE VENT: NON-FUNCTIONAL, W/ 3-1/2"W X 1"P STANDARD FRAME

LOUVER HEIGHT: 2 7/8"

LOUVER QTY: 8

**FRONT** 

SIDE

EKENA MILLWORK 2300 WEST MAIN ST. CLARKSVILLE, TX 75426 TOLL FREE: 866-607-0453 WWW.EKENAMILLWORK.COM