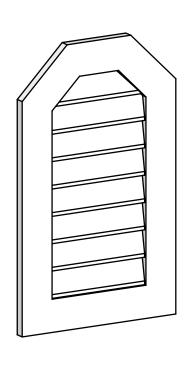

## GVPOT18X3001SN

18"W X 30"H OCTAGONAL TOP SURFACE MOUNT PVC GABLE VENT: NON-FUNCTIONAL, W/ 3-1/2"W X 1"P STANDARD FRAME

LOUVER HEIGHT: 2 7/8"

LOUVER QTY: 8

**FRONT** 

SIDE

EKENA MILLWORK 2300 WEST MAIN ST. CLARKSVILLE, TX 75426 TOLL FREE: 866-607-0453 WWW.EKENAMILLWORK.COM