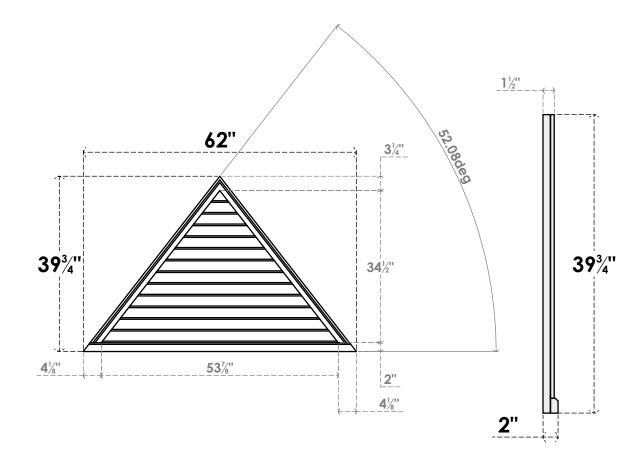

## GVPTR62X1303SN

62"W X 12-7/8"H TRIANGLE SURFACE MOUNT PVC GABLE VENT 5/12 PITCH: NON-FUNCTIONAL, W/ 2"W X 2"P BRICKMOULD SILL FRAME

**FRONT** 

SIDE

LOUVER HEIGHT: 2 5/8"

LOUVER QTY: 13

1. INSTALLATION TO BE COMPLETED IN ACCORDANCE WITH MANUFACTURER'S SPECIFICATIONS. 2. DRAWING MAY NOT BE TO SCALE