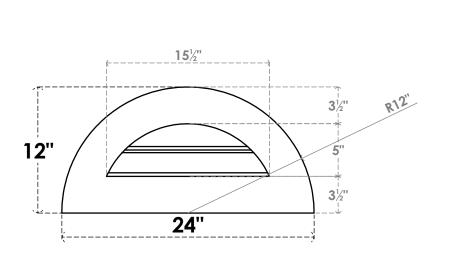

## GVPHR24X1201SF

24"W X 12"H HALF ROUND SURFACE MOUNT PVC GABLE VENT: FUNCTIONAL, W/ 3-1/2"W X 1"P STANDARD FRAME

**VENTING AREA: 3.87 SQ IN** 

LOUVER HEIGHT: 2 1/2"

LOUVER QTY: 2

**FRONT** 

SIDE

EKENA MILLWORK 2300 WEST MAIN ST. CLARKSVILLE, TX 75426 TOLL FREE: 866-607-0453 WWW.EKENAMILLWORK.COM