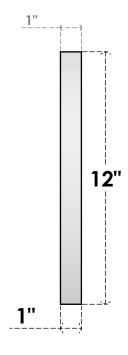

## GVPHR24X1201SF

24"W X 12"H HALF ROUND SURFACE MOUNT PVC GABLE VENT: FUNCTIONAL, W/ 3-1/2"W X 1"P STANDARD FRAME

**VENTING AREA: 3.87 SQ IN** 

LOUVER HEIGHT: 2 1/2"

LOUVER QTY: 2

**FRONT** 

SIDE

EKENA MILLWORK 2300 WEST MAIN ST. CLARKSVILLE, TX 75426 TOLL FREE: 866-607-0453 WWW.EKENAMILLWORK.COM