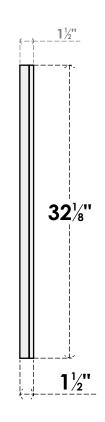

## GVPTR70X3202SF

70"W X 32-1/8"H TRIANGLE SURFACE MOUNT PVC GABLE VENT 11/12 PITCH: FUNCTIONAL, W/ 2"W X 1-1/2"P BRICKMOULD FRAME

**VENTING AREA: 67.19 SQ IN** LOUVER HEIGHT: 2 3/4"

LOUVER QTY: 10

**FRONT** 

SIDE

1. INSTALLATION TO BE COMPLETED IN ACCORDANCE WITH MANUFACTURER'S SPECIFICATIONS. 2. DRAWING MAY NOT BE TO SCALE

3. THIS DRAWING IS INTENDED FOR DESIGN AND PLANNING PURPOSES ONLY.

4. ALL INFORMATION CONTAINED HEREIN WAS CURRENT AT THE TIME OF DEVELOPMENT BUT MUST BE REVIEWED AND APPROVED BY THE PRODUCT MANUFACTURER TO BE CONSIDERED ACCURATE.