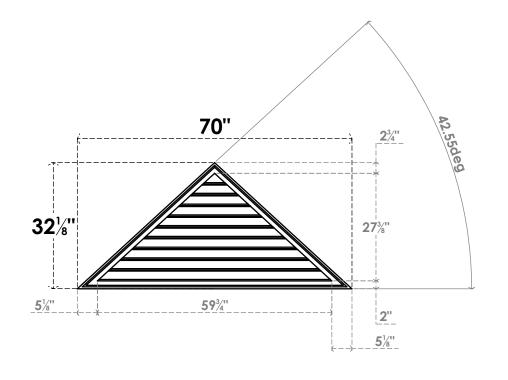

## GVPTR70X3202SF

70"W X 32-1/8"H TRIANGLE SURFACE MOUNT PVC GABLE VENT 11/12 PITCH: FUNCTIONAL, W/ 2"W X 1-1/2"P BRICKMOULD FRAME

**VENTING AREA: 67.19 SQ IN** LOUVER HEIGHT: 2 3/4"

LOUVER QTY: 10

**FRONT** 