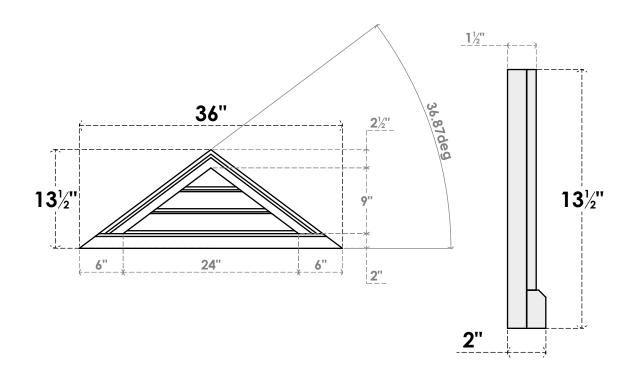

## GVPTR36X1403SF

36"W X 13-1/2"H TRIANGLE SURFACE MOUNT PVC GABLE VENT 9/12 PITCH: FUNCTIONAL, W/ 2"W X 2"P BRICKMOULD SILL FRAME

**VENTING AREA: 6 SQ IN** LOUVER HEIGHT: 3" LOUVER QTY: 3

**FRONT** 

SIDE