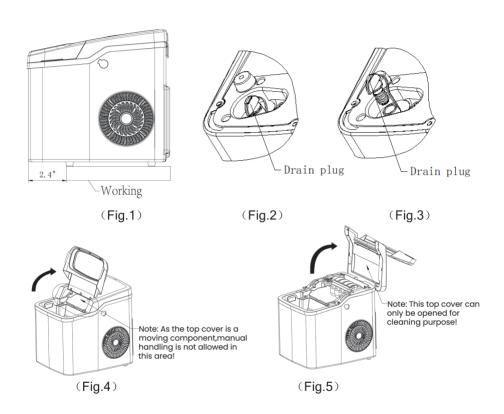

#### CLEANING AND MAINTENANCE

To keep your ice fresh and your ice maker looking great, we recommend cleaning your ice maker once per week.

- 1. Stop the ice-making cycle by pressing the "ON/OFF" key, unplug the ice maker from the wall outlet and allow it to warm up to room temperature.
- 2. If residual water is found in the ice tray, gently push the ice tray back so that all water drains into the water reservoir.
- 3. Move the appliance forward to a place 60mm away from the working table and open the drain plug to drain out excess water (see Fig.1, Fig.2 and Fig.3).
- 4. Check and make sure the drain plug must be closed well. Fill the water reservoir with clean water, press" SELECT "until the " indicator flashes, then press the " ON/OFF " key , the pump will start to pump water and keep running for 6 minutes, and it will enter into standby condition after running for 6 minutes, finally, open the drain plug and empty the water.
- 5. Remove the ice basket.
- 6. Clean the ice maker interior with a soft cloth soaked with warm water and vinegar, then rinse with clean water and then drain all the water.
- 7. Replace the drain plug well in position. Wash the ice basket and ice scoop in warm soapy water. Rinse and dry.
- 8. Clean the exterior of the ice maker with a soft damp cloth. Use a mild dishwashing soap, if necessary.