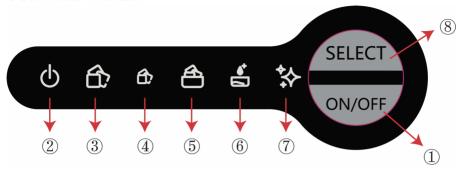

#### CONTROL PANEL

| Key (with indicator) | Function                                                                         |
|----------------------|----------------------------------------------------------------------------------|
| 1)                   | Start or stop the appliance                                                      |
| 2                    | Standby mode: " indicator blinks; Working condition: " indicator lights solidly. |
| 3                    | The indicator lights up when selecting large ice.                                |
| 4)                   | The indicator lights up when selecting small ice.                                |
| (5)                  | " indicator lights up when the ice basket is full.                               |
| 6                    | " indicator lights up when the water reservoir is lack of water.                 |
| 7                    | " indicator lights up when the appliance is cleaned                              |
|                      | Can select " 6 ", " 6 " or " 🔆 " under                                           |
| 8                    | standby mode, after power on, can select " or " or " or ".                       |