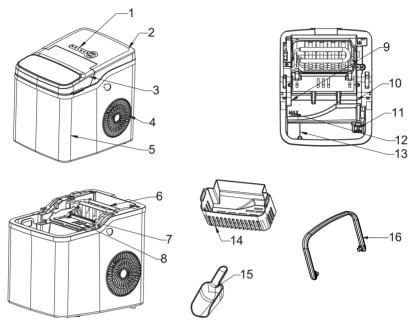

#### KNOW YOUR ICE MAKER

(Product may be subject to change without prior notice)

- (1) Control panel
- (2) Top lid
- (3) Viewing window
- (4) Back housing
- (5) Front housing
- (6) Evaporator
- (7) Ice tray
- (8) Ice shovel

- (9) Infrared light-receiving diode
- 10 Infrared light-emitting diode
- (11) Filter
- (12) "MAX"water level
- (13) Drain plug
- (14) Ice basket
- 15 Ice spoon
- (16) Handle