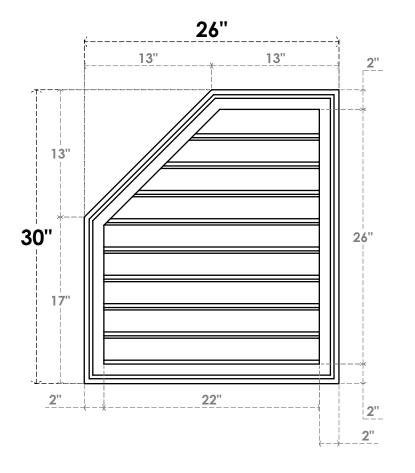

## GVPOL26X3002SF

26"W X 30"H HALF OCTAGON TOP LEFT SURFACE MOUNT PVC GABLE VENT: FUNCTIONAL, W/ 2"W X 1-1/2"P BRICKMOULD FRAME

**VENTING AREA: 39.39 SQ IN** LOUVER HEIGHT: 2 7/8" LOUVER QTY: 9

**FRONT** 