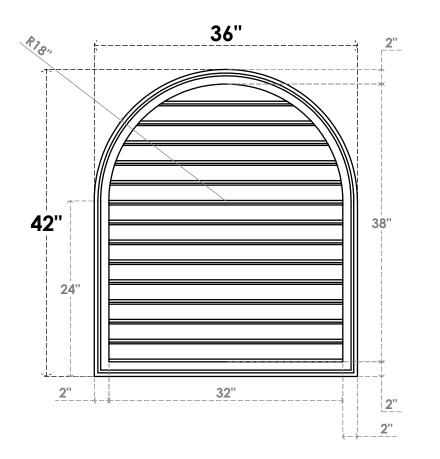

## GVPRT36X4202SF

36"W X 42"H ROUND TOP SURFACE MOUNT PVC GABLE VENT: FUNCTIONAL, W/ 2"W X 1-1/2"P **BRICKMOULD FRAME** 

**VENTING AREA: 98.08 SQ IN** 

LOUVER HEIGHT: 2 3/4"

LOUVER QTY: 14

**FRONT** 

SIDE

1. INSTALLATION TO BE COMPLETED IN ACCORDANCE WITH MANUFACTURER'S SPECIFICATIONS. 2. DRAWING MAY NOT BE TO SCALE