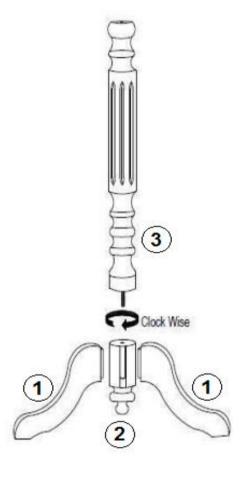

RNING!**

- 1. Don't attempt to repair or modify parts that are broken or defective. Please contact the store immediately.
- 2. This product is for home use only and not intended for commercial establishments.



ASSEMBLY TIME

15 MINUTES

## **PARTS IDENTIFICATION**

| 1 | LEG              |             | 3PCS |
|---|------------------|-------------|------|
| 2 | MOUNTING BRACKET |             | 1PC  |
| 3 | BOTTOM COLUMN    |             | 1PC  |
| 4 | MIDDLE COLUMN    |             | 1PC  |
| 5 | TOP COLUMN       |             | 1PC  |
| 6 | FINIAL           | -C0         | 1PC  |
| 7 | SHORT SPINDLE    |             | 3PCS |
| 8 | MEDIUM SPINDLE   |             | 4PCS |
| 9 | LONG SPIDLE      | -00         | 4PCS |
|   |                  | PAGE 2 OF 4 |      |

PAGE 2 OF 4

## STEP 1



# STEP 2



# STEP 3 COMPLETE







Note: Dimension tolerance ±5%