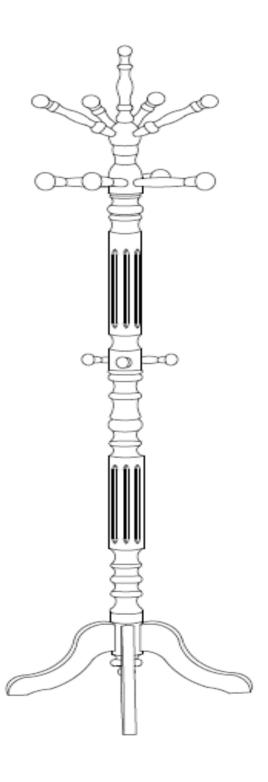

epair or modify parts that are broken or defective. Please contact the store immediately.
- 2. This product is for home use only and not intended for commercial establishments.



ASSEMBLY TIME

15 MINUTES

## **PARTS IDENTIFICATION**

| 1 | LEG              |             | 3PCS |
|---|------------------|-------------|------|
| 2 | MOUNTING BRACKET |             | 1PC  |
| 3 | BOTTOM COLUMN    |             | 1PC  |
| 4 | MIDDLE COLUMN    |             | 1PC  |
| 5 | TOP COLUMN       |             | 1PC  |
| 6 | FINIAL           | -C0         | 1PC  |
| 7 | SHORT SPINDLE    |             | 3PCS |
| 8 | MEDIUM SPINDLE   |             | 4PCS |
| 9 | LONG SPIDLE      | -00         | 4PCS |
|   |                  | PAGE 2 OF 4 |      |

PAGE 2 OF 4

## STEP 1



# STEP 2



# STEP 3 COMPLETE







Note: Dimension tolerance ±5%