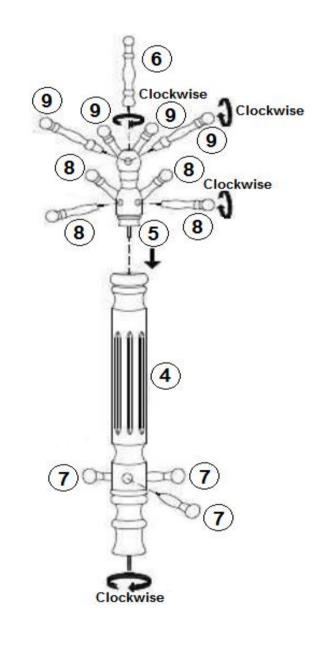

1. Don't attempt to repair or modify parts that are broken or defective. Please contact the store immediately.
- 2. This product is for home use only and not intended for commercial establishments.



ASSEMBLY TIME

15 MINUTES

## **PARTS IDENTIFICATION**

| 1 | LEG              |             | 3PCS |
|---|------------------|-------------|------|
| 2 | MOUNTING BRACKET |             | 1PC  |
| 3 | BOTTOM COLUMN    |             | 1PC  |
| 4 | MIDDLE COLUMN    |             | 1PC  |
| 5 | TOP COLUMN       |             | 1PC  |
| 6 | FINIAL           | -C0         | 1PC  |
| 7 | SHORT SPINDLE    |             | 3PCS |
| 8 | MEDIUM SPINDLE   |             | 4PCS |
| 9 | LONG SPIDLE      | -00         | 4PCS |
|   |                  | PAGE 2 OF 4 |      |

PAGE 2 OF 4

## STEP 1



# STEP 2



# STEP 3 COMPLETE







Note: Dimension tolerance ±5%