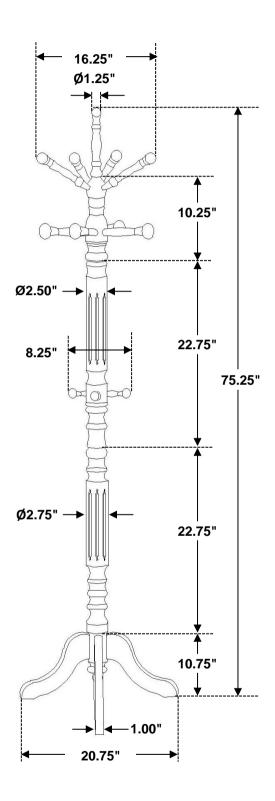

r or modify parts that are broken or defective. Please contact the store immediately.
- 2. This product is for home use only and not intended for commercial establishments.



ASSEMBLY TIME

15 MINUTES

## **PARTS IDENTIFICATION**

| 1 | LEG              |             | 3PCS |
|---|------------------|-------------|------|
| 2 | MOUNTING BRACKET |             | 1PC  |
| 3 | BOTTOM COLUMN    |             | 1PC  |
| 4 | MIDDLE COLUMN    |             | 1PC  |
| 5 | TOP COLUMN       |             | 1PC  |
| 6 | FINIAL           | -C0         | 1PC  |
| 7 | SHORT SPINDLE    |             | 3PCS |
| 8 | MEDIUM SPINDLE   |             | 4PCS |
| 9 | LONG SPIDLE      | -00         | 4PCS |
|   |                  | PAGE 2 OF 4 |      |

PAGE 2 OF 4

## STEP 1



# STEP 2



# STEP 3 COMPLETE







Note: Dimension tolerance ±5%