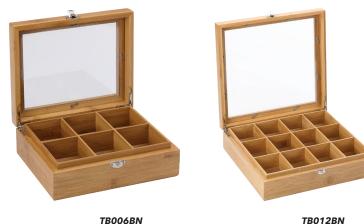

## **BEECHWOOD AND BAMBOO TEA BOXES**

The Beechwood Tea Boxes come in a rich black wood with a windowed lid and bronze metal clasp.

Constructed of eco-friendly materials, the **Bamboo Tea Boxes** come with either a solid wood top or windowed option with a metal clasp. To clean, wipe with dry to slightly damp cloth.

TB006BN

## **TEA BOXES**

|         |                                           |        | $\mathbf{U}$              |
|---------|-------------------------------------------|--------|---------------------------|
| ltem    | Description                               | Finish | Windowed or solid         |
| ТВ006   | Beechwood 6 Comp.<br>8.5" X 7.25" X 3"    | Black  | Metal or Bronze Accents   |
| TB012   | Beechwood 12 Comp.<br>11" X 10.5" X 3"    | Black  | Beechwood or Bamboo Black |
| TB006BN | Bamboo 6 Comp.<br>8.5" X 7.25" X 2.75"    | Bamboo | HW                        |
| TB012BN | Bamboo 12 Comp.<br>11.5" X 10.75" X 2.75" | Bamboo |                           |