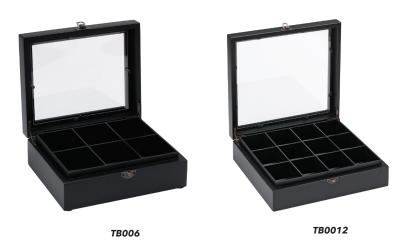

## **BEECHWOOD AND BAMBOO TEA BOXES**

The Beechwood Tea Boxes come in a rich black wood with a windowed lid and bronze metal clasp.

Constructed of eco-friendly materials, the **Bamboo Tea Boxes** come with either a solid wood top or windowed option with a metal clasp. To clean, wipe with dry to slightly damp cloth.

## **TEA BOXES**

|         |                                           |        | $\mathbf{U}$              |
|---------|-------------------------------------------|--------|---------------------------|
| ltem    | Description                               | Finish | Windowed or solid         |
| ТВ006   | Beechwood 6 Comp.<br>8.5" X 7.25" X 3"    | Black  | Metal or Bronze Accents   |
| TB012   | Beechwood 12 Comp.<br>11" X 10.5" X 3"    | Black  | Beechwood or Bamboo Black |
| TB006BN | Bamboo 6 Comp.<br>8.5" X 7.25" X 2.75"    | Bamboo | HW                        |
| TB012BN | Bamboo 12 Comp.<br>11.5" X 10.75" X 2.75" | Bamboo |                           |