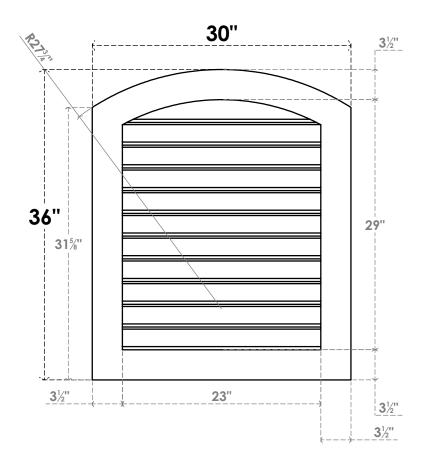

## GVPAR30X3601SF

30"W X 36"H ARCH TOP SURFACE MOUNT PVC GABLE VENT: FUNCTIONAL, W/ 3-1/2"W X 1"P STANDARD FRAME

**FRONT** 

SIDE

**VENTING AREA: 55.04 SQ IN** 

LOUVER HEIGHT: 2 5/8"

LOUVER QTY: 11

EKENA MILLWORK 2300 WEST MAIN ST. CLARKSVILLE, TX 75426 TOLL FREE: 866-607-0453 WWW.EKENAMILLWORK.COM