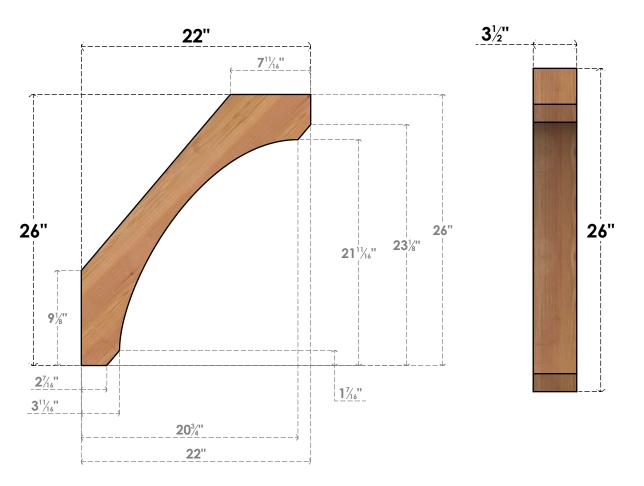

## BRC04X22X26LEC00SWR

3 1/2"W X 22"D X 26"H LEGACY SMOOTH BRACE, WESTERN RED CEDAR

SIDE **FRONT** 

**EKENA MILLWORK** 2300 WEST MAIN ST. CLARKSVILLE, TX 75426 TOLL FREE: 866-607-0453 WWW.EKENAMILLWORK.COM

## **NOTES**

- 1. INSTALLATION TO BE COMPLETED IN ACCORDANCE WITH MANUFACTURER'S SPECIFICATIONS.
  2. DRAWING MAY NOT BE TO SCALE
- 3. THIS DRAWING IS INTENDED FOR DESIGN AND PLANNING PURPOSES ONLY.
- 4. ALL INFORMATION CONTAINED HEREIN WAS CURRENT AT THE TIME OF DEVELOPMENT BUT MUST BE REVIEWED AND APPROVED BY THE PRODUCT MANUFACTURER TO BE CONSIDERED ACCURATE.
- 5. PRODUCTS ARE NOT KILN DRIED. THIS ITEM IS UNIQUE AND WILL CONTAIN THE NATURAL VARIATIONS THAT THE WOOD SPECIES OFFERS. THIS MAY RESULT IN VARIATIONS UP TO 1/4"