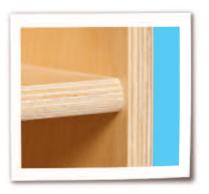

- 100% Baltic Birch Plywood on all surfaces and backs
- · No MDF, hardboard or particleboard
- · Fully rounded and sanded corners for absolute maximum safety
- · Recessed backs for added strength, stability, and beauty
- Exclusive Tuff-Gloss™ UV finish
- Qualifies for LEED® credit IEQ 4.5
- · CPSIA compliant No lead or phthalates
- · Meet or exceed CARB II and CHPS requirements
- GREENGUARD® Children & School certified
- · Made in the USA by craftsmen

Typical Recessed Plywood Backs

Typical Corners & Edges

Typical Construction