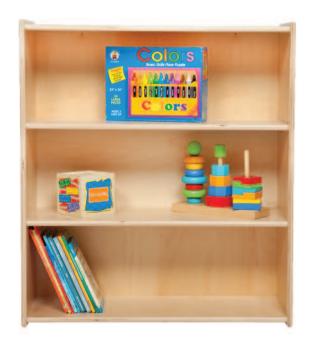

## Bookshelf - 33%"H 33%"H x 30"W x 12"D

GREENGUARD® Children & Schools certified. Fixed shelving provides plenty of space for books, puzzles & more. 100% Plywood with mortise & secure fastener construction for exceptional strength and durability. UV Finish provides unsurpassed protection and beauty. MADE IN THE USA. Unassembled or Assembled options available. 33-7/8"H x 30"W x 12"D