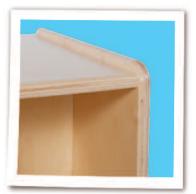

- 100% Baltic Birch Plywood on all surfaces and backs
- · No MDF, hardboard or particleboard
- · Fully rounded and sanded corners for absolute maximum safety
- · Recessed backs for added strength, stability, and beauty
- Exclusive Tuff-Gloss™ UV finish
- Qualifies for LEED® credit IEQ 4.5
- · CPSIA compliant No lead or phthalates
- · Meet or exceed CARB II and CHPS requirements
- GREENGUARD® Children & School certified
- · Made in the USA by craftsmen

Typical Recessed Plywood Backs

Typical Corners & Edges

Typical Construction