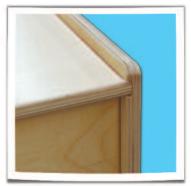

- 100% Baltic Birch Plywood on all surfaces and backs
- · No MDF, hardboard or particleboard
- · Fully rounded and sanded corners for absolute maximum safety
- · Recessed backs for added strength, stability, and beauty
- Exclusive Tuff-Gloss™ UV finish
- Qualifies for LEED® credit IEQ 4.5
- · CPSIA compliant No lead or phthalates
- · Meet or exceed CARB II and CHPS requirements
- GREENGUARD® Children & School certified
- · Made in the USA by craftsmen

Typical Recessed Plywood Backs

Typical Corners & Edges

Typical Construction