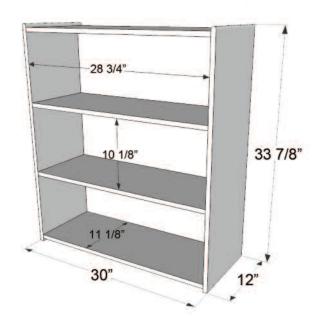

## Bookshelf - 33%"H 33%"H x 30"W x 12"D

GREENGUARD® Children & Schools certified. Fixed shelving provides plenty of space for books, puzzles & more. 100% Plywood with mortise & secure fastener construction for exceptional strength and durability. UV Finish provides unsurpassed protection and beauty. MADE IN THE USA. Unassembled or Assembled options available. 33-7/8"H x 30"W x 12"D