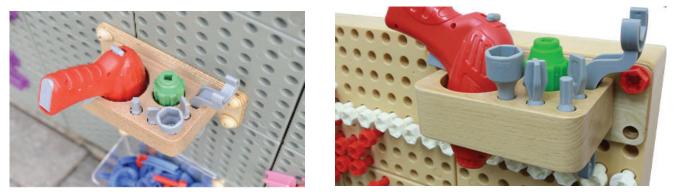

#### This Product Includes:

Electric Drill
Manual Screwdriver Handle
Hexagon Bit
Phillips Screwdriver Bit
Socket Bit
Flat Head Screwdriver Bit
Wrench
Tool Holder

Hercules 79 Piece Chain and Gears Set MK-ME24343-GG

Attach the tool holder to the STEAM wall using screws from the Hercules Modular STEAM Wall 512 Piece Screws Accessory Pack (Not Included).