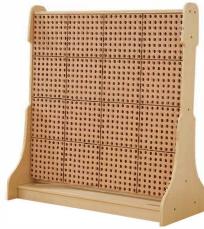

## **Compatible Products**

Hercules Wooden STEAM Wall Freestanding Base MK-PA91079-B-GG

Hercules 31.5" W x 47"H Modular STEAM Wall Peg System MK-ME10971-GG

Hercules 31.5" W x 31.5"H Modular STEAM Wall Peg System MK-ME10964-GG