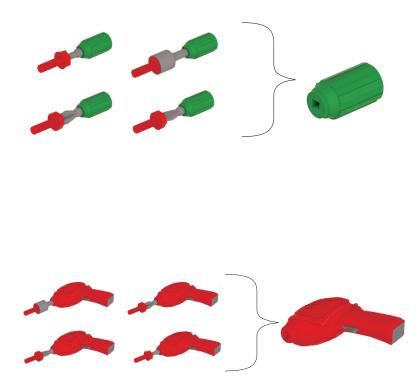

#### This Product Includes:

Electric Drill
Manual Screwdriver Handle
Hexagon Bit
Phillips Screwdriver Bit
Socket Bit
Flat Head Screwdriver Bit
Wrench
Tool Holder