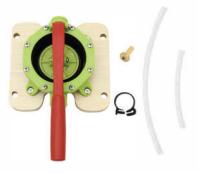

Hercules Modular STEAM Wall 80 Piece Pipe Builder Set MK-ME14788-GG

Hercules Modular STEAM Wall 512 Piece Screws Accessory Pack, Multi-Color MK-ME12920-GG

Hercules Modular STEAM Wall Pipe Builder Hand Pump & Accessories MK-ME13149-GG