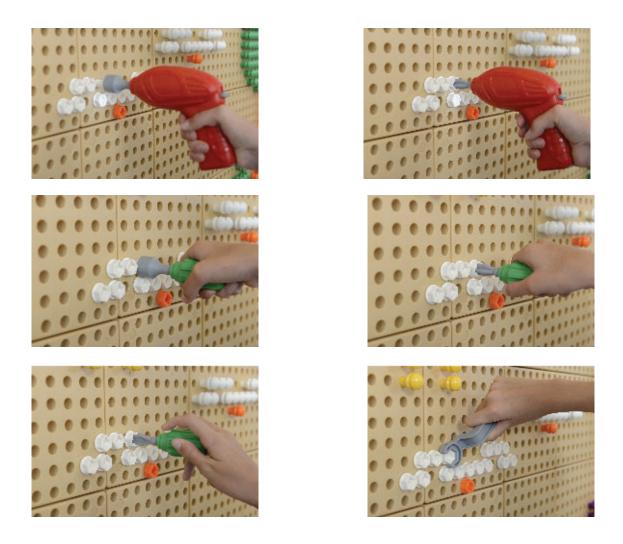

## **To Play**

All bits work with both the manual screwdriver handle or the electric power drill.

We take pride in our play, products and planet. All of our materials are ethically sourced and constructed of premium-grade wood materials including natural European beechwood and engineered wood from New Zealand. Other environmentally-friendly materials, like non-toxic water-based colors, soy ink and recycled packaging, are utilized across our entire collection.