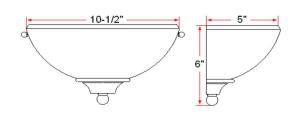

MATERIAL CONSTRUCTION: Steel

ASSEMBLED DIMENSIONS: 6"  $H \times 10.5$ "  $L \times 5$ " D

WEIGHT: 2.05 lbs.

BACKPLATE DIMENSIONS: N/A

CANOPY/PLATE DIMENSIONS: N/A

GLASS/SHADE DIMENSIONS: 5.18"  $H \times 10.3$ "  $L \times 4.25$ " D