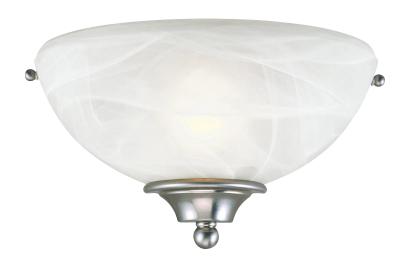

## I-Light Wall Sconce

## Satin Nickel

N/A

GLASS/SHADE MATERIAL: Glass
GLASS/SHADE TYPE: Alabaster
GLASS/SHADE COLOR: White

LED BRIGHTNESS (LUMENS):

LED COLOR CORRELATED TEMPERATURE (CCT): N/A

LED COLOR RENDERING INDEX (CRI): N/A

LED EFFICACY: N/A