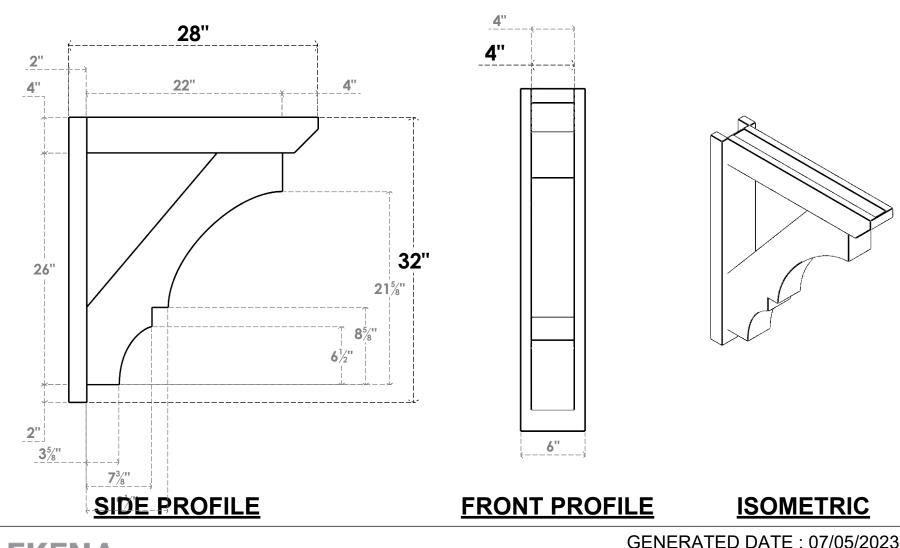

## ITEM NUMBER: OUTUROC040X060X28000X32000X040X020X040BOA24RCPR

4"W TOP X 6"W BACK X 28"D X 32"H X 4"T TOP X 2"T BACK TIMBERTHANE ROUGH CEDAR BALBOA FAUX WOOD OPEN OUTLOOKER, SLAT TOP AND BLOCK BACK, 4"W CLOSED BRACE, PRIMED TAN