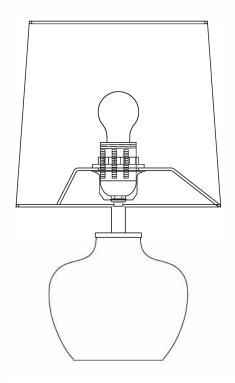

#### Installation Guide:

 $\ensuremath{^{1}}$  . Place the Lampshade(C) on the Socket(D) and tighten it clockwise with the Ring(B).

2. Install the A19 LED bulb(Not included) Into the Socket.

3. Plug into the wall outlet, turn on the switch and enjoy. Online rocker switch: ON-OFF