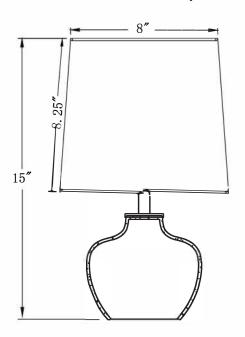

### **Specifications**

| Material      | Glass,Metal,Raffia  |
|---------------|---------------------|
| Input Voltage | AC 110~120V/60Hz    |
| Lamp Socket   | E26 Medium Base     |
| Light bulb    | LED Bulb (Not Incl) |