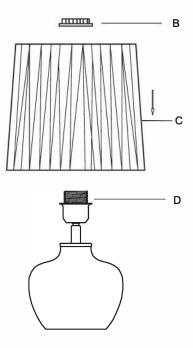

#### Installation Guide:

 $\ensuremath{^{1}}$  . Place the Lampshade(C) on the Socket(D) and tighten it clockwise with the Ring(B).

2. Install the A19 LED bulb(Not included) Into the Socket.

3. Plug into the wall outlet, turn on the switch and enjoy. Online rocker switch: ON-OFF