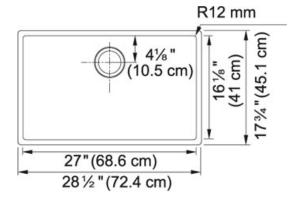

| TECHNICAL DATA       |          |
|----------------------|----------|
| Minimum Cabinet Size | 33"      |
| Drain Opening        | 3 1/2"   |
| Length overall       | 28 1/2"  |
| Width overall        | 17 3/4"  |
| Depth Overall        | 9"       |
| Length of large bowl | 27''     |
| Width of large bowl  | 16 1/8"  |
| Depth of large bowl  | 9"       |
| Number of Bowls      | 1        |
| Where to buy         | Showroom |
| Where to buy         | Showroom |