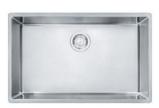

## Cube CUX11027 Stainless Steel | 122.0371.979

FAMILY: Sinks | SERIE: Cube | MODEL: CUX11027 | FINISH: Stainless Steel | INSTALLATION TYPE: Undermount | STYLE: Contemporary

The new Cube family of handcrafted undermount sinks combines Swiss engineering with sleek, minimalist design. Available in single-and double-bowl styles, the sinks feature a smooth bowl design with a clean look, an easy-to-clean satin finish and sound dampening pads.

FAMILY: Sinks | SERIE: Cube | MODEL: CUX11027 | FINISH: Stainless Steel | INSTALLATION TYPE: Undermount | STYLE: Contemporary