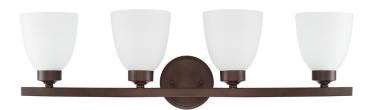

# **4 LIGHT VANITY**

Bronze

Available Finishes: Brushed Nickel (BN), Bronze (BZ)

## **DIMENSIONS**

Dimensions: 29"W x 8.5"H x 7.5"E

Product Weight: 6.5 lbs.

Backplate:  $5"W \times 5"H \times 0.75"E$ 

Junction: Ctr/Top: 2.25"; Ctr/Btm: 6.25"

## **GLASS DESCRIPTION**

Soft White Glass

Glass Dimensions: 5"W X 5.25"H