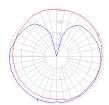

## Light distribution -

Diffused

Warranty =

8.6 lbs / 3.9 kg

5 year Limited warranty

Luminaire weight =

Red = Max Cd. Through Vertical plane Blue = Max Cd. Through Horizontal plane