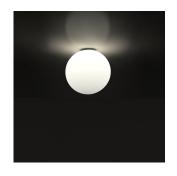

### Materials =

- Base in thermoplastic resin
- Diffuser made out of handblown glass

### Features & Accessories =

• Suitable for indoor & outdoor applications

## Light distribution -

Diffused

Warranty =

8.6 lbs / 3.9 kg

5 year Limited warranty

Luminaire weight =

Red = Max Cd. Through Vertical plane Blue = Max Cd. Through Horizontal plane