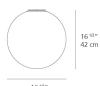

### Dimensions =

1 Box

Packaging =

Ballast

1 x 21-3/8" x 21-3/8" x 21-3/4" / 12.13 lbs - 54 cm x 54 cm x 55 cm / 5.5 kg