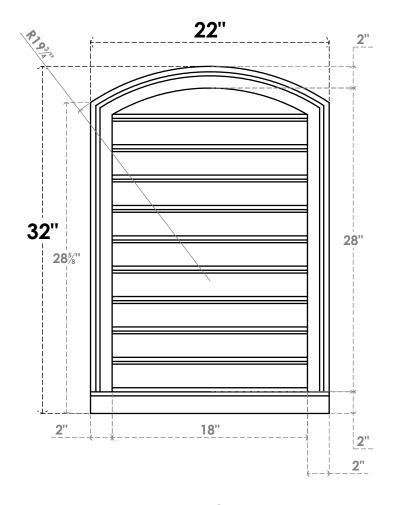

## GVPAR22X3203SF

22"W X 32"H ARCH TOP SURFACE MOUNT PVC GABLE VENT: FUNCTIONAL, W/ 2"W X 2"P **BRICKMOULD SILL FRAME** 

**FRONT** 

SIDE

**VENTING AREA: 40.5 SQ IN** 

LOUVER HEIGHT: 2 3/4"

LOUVER QTY: 10

**EKENA MILLWORK** 2300 WEST MAIN ST. CLARKSVILLE, TX 75426 TOLL FREE: 866-607-0453 WWW.EKENAMILLWORK.COM