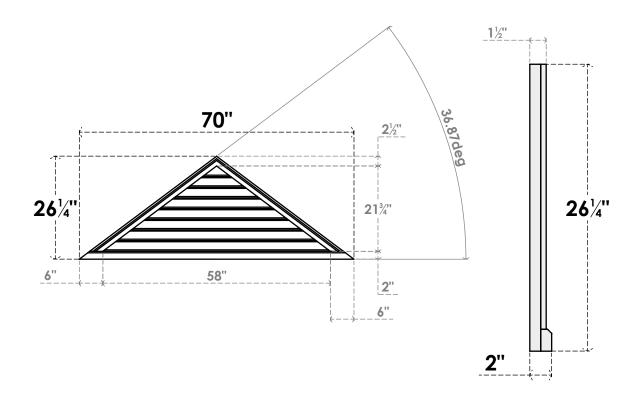

## GVPTR70X2603SF

70"W X 26-1/4"H TRIANGLE SURFACE MOUNT PVC GABLE VENT 9/12 PITCH: FUNCTIONAL, W/ 2"W X 2"P BRICKMOULD SILL FRAME

**VENTING AREA: 50.75 SQ IN** LOUVER HEIGHT: 2 3/4"

LOUVER QTY: 8

**FRONT** 

SIDE

1. INSTALLATION TO BE COMPLETED IN ACCORDANCE WITH MANUFACTURER'S SPECIFICATIONS. 2. DRAWING MAY NOT BE TO SCALE

3. THIS DRAWING IS INTENDED FOR DESIGN AND PLANNING PURPOSES ONLY.

4. ALL INFORMATION CONTAINED HEREIN WAS CURRENT AT THE TIME OF DEVELOPMENT BUT MUST BE REVIEWED AND APPROVED BY THE PRODUCT MANUFACTURER TO BE CONSIDERED ACCURATE.

5. ARCHITECTURAL GRADE PVC PRODUCTS ARE MADE FROM EXPANDED CELLULAR PVC AND COME NATURALLY WHITE BUT MAY BE

**PAINTED** 

EKENA MILLWORK 2300 WEST MAIN ST. CLARKSVILLE, TX 75426 TOLL FREE: 866-607-0453 WWW.EKENAMILLWORK.COM