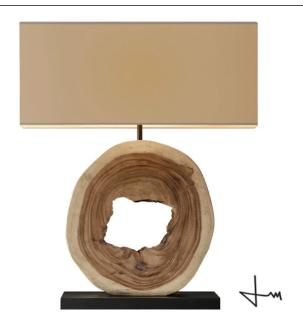

# NATURE'S CURRENT: WEATHERED WOOD SLICE TABLE LAMP

## DESCRIPTION

Material: Natural Driftwood

Voltage: 120V

Socket Type: Medium Base

**Bulb Socket Count: 1** 

Dimensions: Overall it is 19.75" W x 24.75" H x Wood

& Base May Vary in Size

Shade Dimensions: 19.75" W x 9" H x 8" D