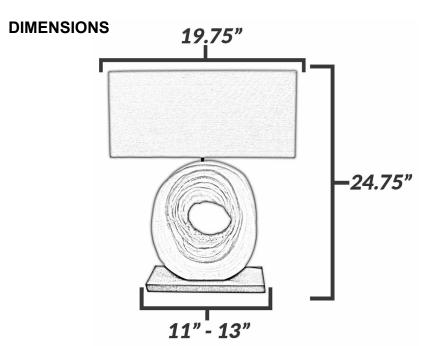

## DESCRIPTION

Material: Natural Driftwood

Voltage: 120V

Socket Type: Medium Base

**Bulb Socket Count: 1** 

Dimensions: Overall it is 19.75" W x 24.75" H x Wood

& Base May Vary in Size

Shade Dimensions: 19.75" W x 9" H x 8" D