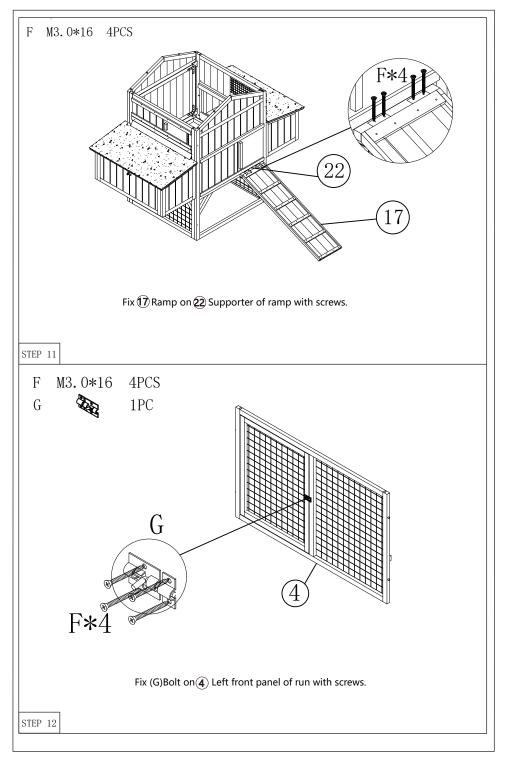

| L |         | 4PCS    |
| THE OWNER OF THE OWNER OWNE | M | M3.0*18 | 8PCS+1  |











7-18





11-18 8-18





9 - 18