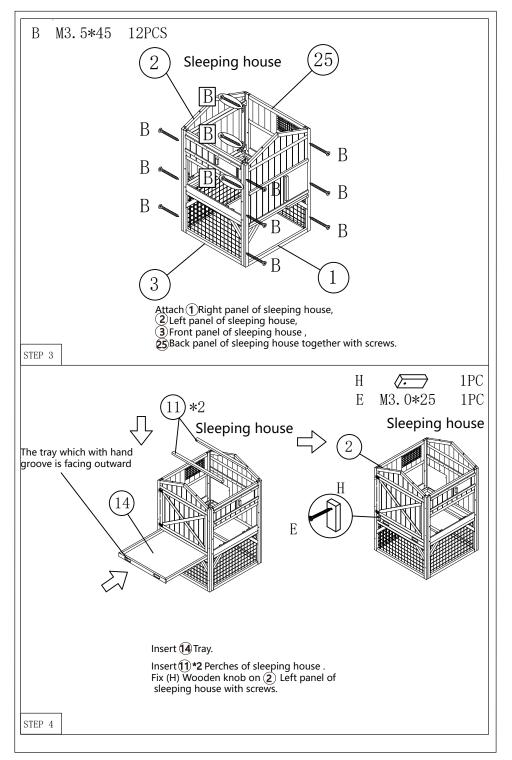

| L |         | 4PCS    |
| THE OWNER OF THE OWNER OWNE | M | M3.0*18 | 8PCS+1  |











7-18





11-18 8-18





9 - 18