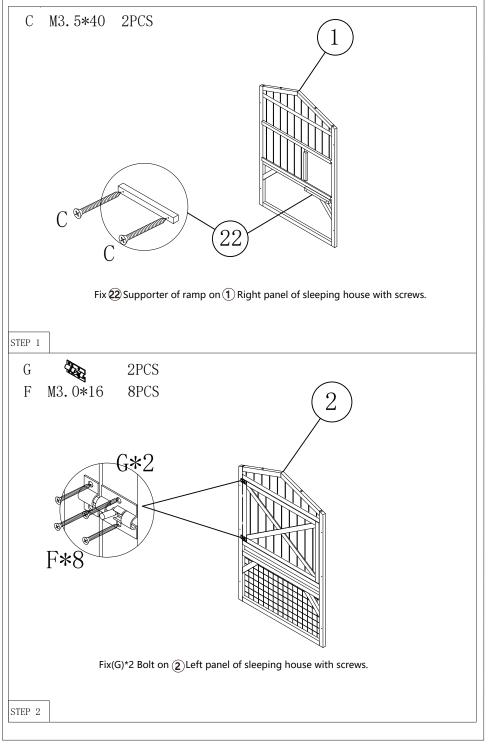

| L |         | 4PCS    |
| THE OWNER OF THE OWNER OWNE | M | M3.0*18 | 8PCS+1  |











7-18





11-18 8-18





9 - 18