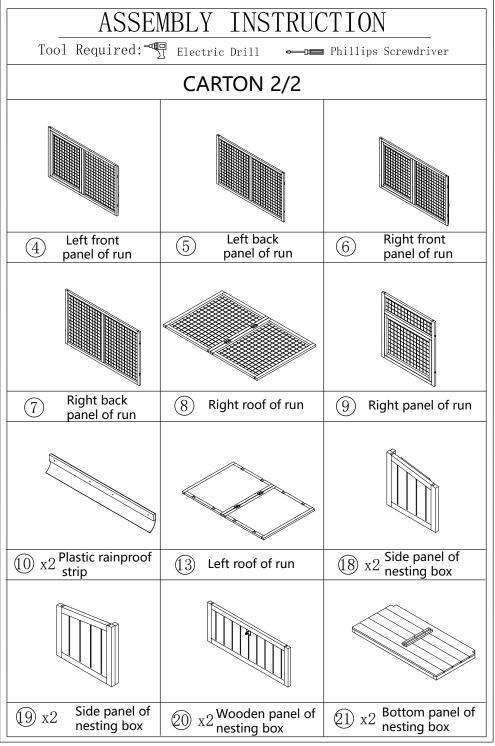

1–18

17 - 18

15-18 4-18

Tool Required: Electric Drill Phillips Screwdriver

| Parts Description                                                                                                                                                                                                                                                                                                                                                                                                                                                                                                                                                                                                                                                                                                                                                                                                                                                                                                                                                                                                                                                                                                                                                                                                                                                                                                                                                                                                                                                                                                                                                                                                                                                                                                                                                                                                                                                                                                                                                                                                                                                                                                              |   |         |         |
|--------------------------------------------------------------------------------------------------------------------------------------------------------------------------------------------------------------------------------------------------------------------------------------------------------------------------------------------------------------------------------------------------------------------------------------------------------------------------------------------------------------------------------------------------------------------------------------------------------------------------------------------------------------------------------------------------------------------------------------------------------------------------------------------------------------------------------------------------------------------------------------------------------------------------------------------------------------------------------------------------------------------------------------------------------------------------------------------------------------------------------------------------------------------------------------------------------------------------------------------------------------------------------------------------------------------------------------------------------------------------------------------------------------------------------------------------------------------------------------------------------------------------------------------------------------------------------------------------------------------------------------------------------------------------------------------------------------------------------------------------------------------------------------------------------------------------------------------------------------------------------------------------------------------------------------------------------------------------------------------------------------------------------------------------------------------------------------------------------------------------------|---|---------|---------|
|                                                                                                                                                                                                                                                                                                                                                                                                                                                                                                                                                                                                                                                                                                                                                                                                                                                                                                                                                                                                                                                                                                                                                                                                                                                                                                                                                                                                                                                                                                                                                                                                                                                                                                                                                                                                                                                                                                                                                                                                                                                                                                                                | A | M3.5*50 | 20PCS+1 |
|                                                                                                                                                                                                                                                                                                                                                                                                                                                                                                                                                                                                                                                                                                                                                                                                                                                                                                                                                                                                                                                                                                                                                                                                                                                                                                                                                                                                                                                                                                                                                                                                                                                                                                                                                                                                                                                                                                                                                                                                                                                                                                                                | В | M3.5*45 | 22PCS+1 |
|                                                                                                                                                                                                                                                                                                                                                                                                                                                                                                                                                                                                                                                                                                                                                                                                                                                                                                                                                                                                                                                                                                                                                                                                                                                                                                                                                                                                                                                                                                                                                                                                                                                                                                                                                                                                                                                                                                                                                                                                                                                                                                                                | С | M3.5*40 | 18PCS+1 |
|                                                                                                                                                                                                                                                                                                                                                                                                                                                                                                                                                                                                                                                                                                                                                                                                                                                                                                                                                                                                                                                                                                                                                                                                                                                                                                                                                                                                                                                                                                                                                                                                                                                                                                                                                                                                                                                                                                                                                                                                                                                                                                                                | D | M3.5*35 | 8PCS+1  |
|                                                                                                                                                                                                                                                                                                                                                                                                                                                                                                                                                                                                                                                                                                                                                                                                                                                                                                                                                                                                                                                                                                                                                                                                                                                                                                                                                                                                                                                                                                                                                                                                                                                                                                                                                                                                                                                                                                                                                                                                                                                                                                                                | Е | M3.0*25 | 5PCS+1  |
|                                                                                                                                                                                                                                                                                                                                                                                                                                                                                                                                                                                                                                                                                                                                                                                                                                                                                                                                                                                                                                                                                                                                                                                                                                                                                                                                                                                                                                                                                                                                                                                                                                                                                                                                                                                                                                                                                                                                                                                                                                                                                                                                | F | M3.0*16 | 44PCS+1 |
|                                                                                                                                                                                                                                                                                                                                                                                                                                                                                                                                                                                                                                                                                                                                                                                                                                                                                                                                                                                                                                                                                                                                                                                                                                                                                                                                                                                                                                                                                                                                                                                                                                                                                                                                                                                                                                                                                                                                                                                                                                                                                                                                | G |         | 5PCS    |
|                                                                                                                                                                                                                                                                                                                                                                                                                                                                                                                                                                                                                                                                                                                                                                                                                                                                                                                                                                                                                                                                                                                                                                                                                                                                                                                                                                                                                                                                                                                                                                                                                                                                                                                                                                                                                                                                                                                                                                                                                                                                                                                                | Н |         | 1PC     |
|                                                                                                                                                                                                                                                                                                                                                                                                                                                                                                                                                                                                                                                                                                                                                                                                                                                                                                                                                                                                                                                                                                                                                                                                                                                                                                                                                                                                                                                                                                                                                                                                                                                                                                                                                                                                                                                                                                                                                                                                                                                                                                                                | Ι | M6*50   | 8PCS    |
|                                                                                                                                                                                                                                                                                                                                                                                                                                                                                                                                                                                                                                                                                                                                                                                                                                                                                                                                                                                                                                                                                                                                                                                                                                                                                                                                                                                                                                                                                                                                                                                                                                                                                                                                                                                                                                                                                                                                                                                                                                                                                                                                | J | M3.0*23 | 6PCS+1  |
|                                                                                                                                                                                                                                                                                                                                                                                                                                                                                                                                                                                                                                                                                                                                                                                                                                                                                                                                                                                                                                                                                                                                                                                                                                                                                                                                                                                                                                                                                                                                                                                                                                                                                                                                                                                                                                                                                                                                                                                                                                                                                                                                | K |         | 2PCS    |
|                                                                                                                                                                                                                                                                                                                                                                                                                                                                                                                                                                                                                                                                                                                                                                                                                                                                                                                                                                                                                                                                                                                                                                                                                                                                                                                                                                                                                                                                                                                                                                                                                                                                                                                                                                                                                                                                                                                                                                                                                                                                                                                                | L |         | 4PCS    |
| THE OWNER OF THE OWNER OWNE | M | M3.0*18 | 8PCS+1  |