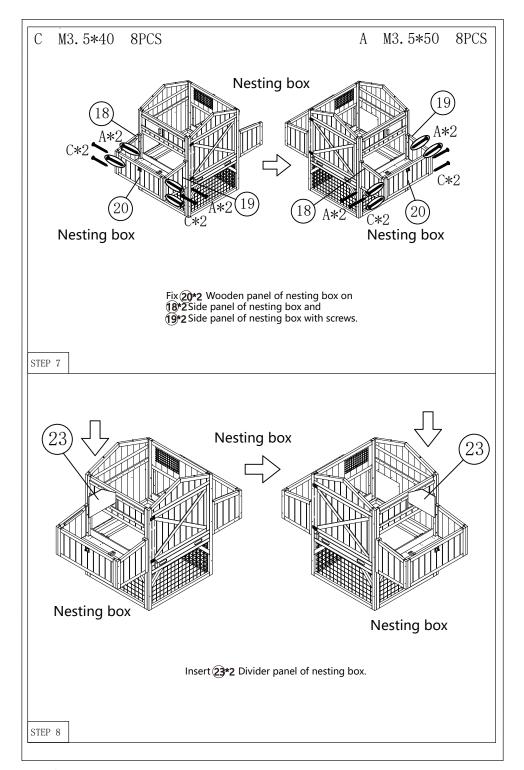

| L |         | 4PCS    |
| THE OWNER OF THE OWNER OWNE | M | M3.0*18 | 8PCS+1  |











7-18





11-18 8-18





9 - 18