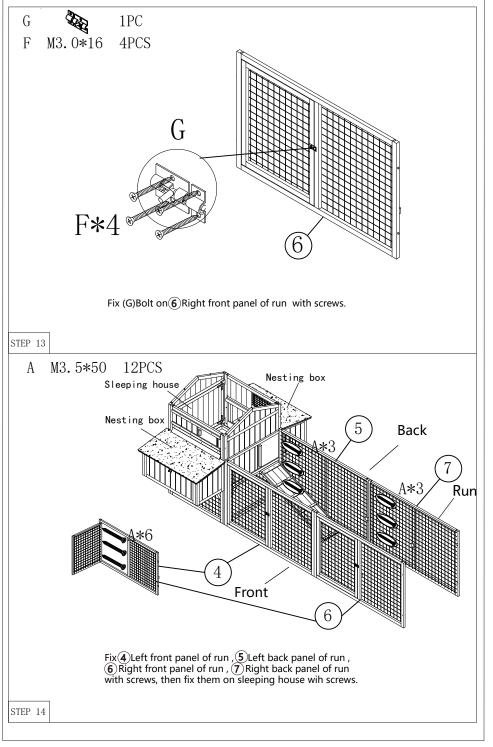

| L |         | 4PCS    |
| THE OWNER OF THE OWNER OWNE | M | M3.0*18 | 8PCS+1  |











7-18





11-18 8-18





9 - 18