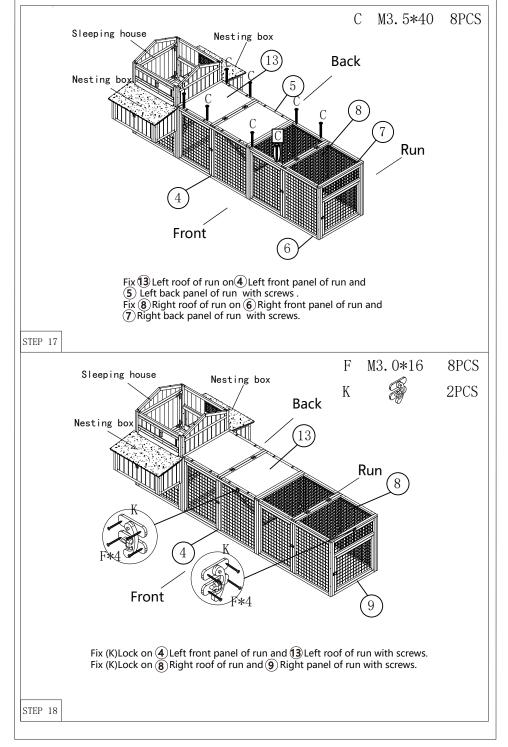

| L |         | 4PCS    |
| THE OWNER OF THE OWNER OWNE | M | M3.0*18 | 8PCS+1  |











7-18





11-18 8-18





9 - 18