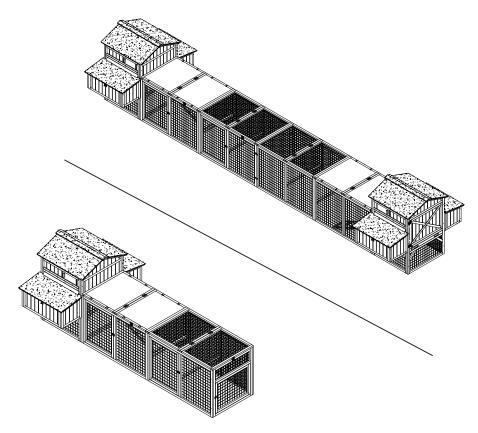

## ASSEMBLY INSTRUCTIONS PLEASE RETAIN THESE INSTRUCTIONS FOR FUTURE USE



TIME ASSEMBLE : 30-60 minutes



NUMBER OF PERSON: 2

## your new pet house

- ► Thanks for letting me be a home for your furry friend(s).
- ▶ They'll be cozy and protected from the weather when they're with me.
- ▶ Just remember to take care of me too, so I can last a long time.
- ► When you first get me, you might smell a funny smell.Don't worry, it's not dangerous.
- Just let me air out for a few days and the smell will go away.
- ▶ Be careful when you're putting me together because some of my parts can be sharp or heavy.
- ▶ Make sure to start by loosely putting in screws, and then tighten them all before using me.
- ▶ If you notice anything broken or missing, stop using me until it's fixed. and please follow the instructions from the maker so your warranty stays good.
- ► You can us