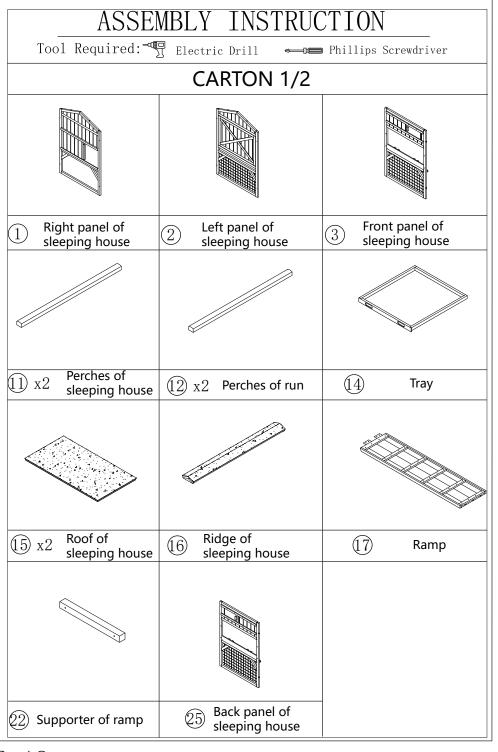

1–18

17 - 18

15-18 4-18

Tool Required: Electric Drill Phillips Screwdriver

| Parts Description                                                                                                                                                                                                                                                                                                                                                                                                                                                                                                                                                                                                                                                                                                                                                                                                                                                                                                                                                                                                                                                                                                                                                                                                                                                                                                                                                                                                                                                                                                                                                                                                                                                                                                                                                                                                                                                                                                                                                                                                                                                                                                              |   |         |         |
|--------------------------------------------------------------------------------------------------------------------------------------------------------------------------------------------------------------------------------------------------------------------------------------------------------------------------------------------------------------------------------------------------------------------------------------------------------------------------------------------------------------------------------------------------------------------------------------------------------------------------------------------------------------------------------------------------------------------------------------------------------------------------------------------------------------------------------------------------------------------------------------------------------------------------------------------------------------------------------------------------------------------------------------------------------------------------------------------------------------------------------------------------------------------------------------------------------------------------------------------------------------------------------------------------------------------------------------------------------------------------------------------------------------------------------------------------------------------------------------------------------------------------------------------------------------------------------------------------------------------------------------------------------------------------------------------------------------------------------------------------------------------------------------------------------------------------------------------------------------------------------------------------------------------------------------------------------------------------------------------------------------------------------------------------------------------------------------------------------------------------------|---|---------|---------|
|                                                                                                                                                                                                                                                                                                                                                                                                                                                                                                                                                                                                                                                                                                                                                                                                                                                                                                                                                                                                                                                                                                                                                                                                                                                                                                                                                                                                                                                                                                                                                                                                                                                                                                                                                                                                                                                                                                                                                                                                                                                                                                                                | A | M3.5*50 | 20PCS+1 |
|                                                                                                                                                                                                                                                                                                                                                                                                                                                                                                                                                                                                                                                                                                                                                                                                                                                                                                                                                                                                                                                                                                                                                                                                                                                                                                                                                                                                                                                                                                                                                                                                                                                                                                                                                                                                                                                                                                                                                                                                                                                                                                                                | В | M3.5*45 | 22PCS+1 |
|                                                                                                                                                                                                                                                                                                                                                                                                                                                                                                                                                                                                                                                                                                                                                                                                                                                                                                                                                                                                                                                                                                                                                                                                                                                                                                                                                                                                                                                                                                                                                                                                                                                                                                                                                                                                                                                                                                                                                                                                                                                                                                                                | С | M3.5*40 | 18PCS+1 |
|                                                                                                                                                                                                                                                                                                                                                                                                                                                                                                                                                                                                                                                                                                                                                                                                                                                                                                                                                                                                                                                                                                                                                                                                                                                                                                                                                                                                                                                                                                                                                                                                                                                                                                                                                                                                                                                                                                                                                                                                                                                                                                                                | D | M3.5*35 | 8PCS+1  |
|                                                                                                                                                                                                                                                                                                                                                                                                                                                                                                                                                                                                                                                                                                                                                                                                                                                                                                                                                                                                                                                                                                                                                                                                                                                                                                                                                                                                                                                                                                                                                                                                                                                                                                                                                                                                                                                                                                                                                                                                                                                                                                                                | Е | M3.0*25 | 5PCS+1  |
|                                                                                                                                                                                                                                                                                                                                                                                                                                                                                                                                                                                                                                                                                                                                                                                                                                                                                                                                                                                                                                                                                                                                                                                                                                                                                                                                                                                                                                                                                                                                                                                                                                                                                                                                                                                                                                                                                                                                                                                                                                                                                                                                | F | M3.0*16 | 44PCS+1 |
|                                                                                                                                                                                                                                                                                                                                                                                                                                                                                                                                                                                                                                                                                                                                                                                                                                                                                                                                                                                                                                                                                                                                                                                                                                                                                                                                                                                                                                                                                                                                                                                                                                                                                                                                                                                                                                                                                                                                                                                                                                                                                                                                | G |         | 5PCS    |
|                                                                                                                                                                                                                                                                                                                                                                                                                                                                                                                                                                                                                                                                                                                                                                                                                                                                                                                                                                                                                                                                                                                                                                                                                                                                                                                                                                                                                                                                                                                                                                                                                                                                                                                                                                                                                                                                                                                                                                                                                                                                                                                                | Н |         | 1PC     |
|                                                                                                                                                                                                                                                                                                                                                                                                                                                                                                                                                                                                                                                                                                                                                                                                                                                                                                                                                                                                                                                                                                                                                                                                                                                                                                                                                                                                                                                                                                                                                                                                                                                                                                                                                                                                                                                                                                                                                                                                                                                                                                                                | Ι | M6*50   | 8PCS    |
|                                                                                                                                                                                                                                                                                                                                                                                                                                                                                                                                                                                                                                                                                                                                                                                                                                                                                                                                                                                                                                                                                                                                                                                                                                                                                                                                                                                                                                                                                                                                                                                                                                                                                                                                                                                                                                                                                                                                                                                                                                                                                                                                | J | M3.0*23 | 6PCS+1  |
|                                                                                                                                                                                                                                                                                                                                                                                                                                                                                                                                                                                                                                                                                                                                                                                                                                                                                                                                                                                                                                                                                                                                                                                                                                                                                                                                                                                                                                                                                                                                                                                                                                                                                                                                                                                                                                                                                                                                                                                                                                                                                                                                | K |         | 2PCS    |
|                                                                                                                                                                                                                                                                                                                                                                                                                                                                                                                                                                                                                                                                                                                                                                                                                                                                                                                                                                                                                                                                                                                                                                                                                                                                                                                                                                                                                                                                                                                                                                                                                                                                                                                                                                                                                                                                                                                                                                                                                                                                                                                                | L |         | 4PCS    |
| THE OWNER OF THE OWNER OWNE | M | M3.0*18 | 8PCS+1  |