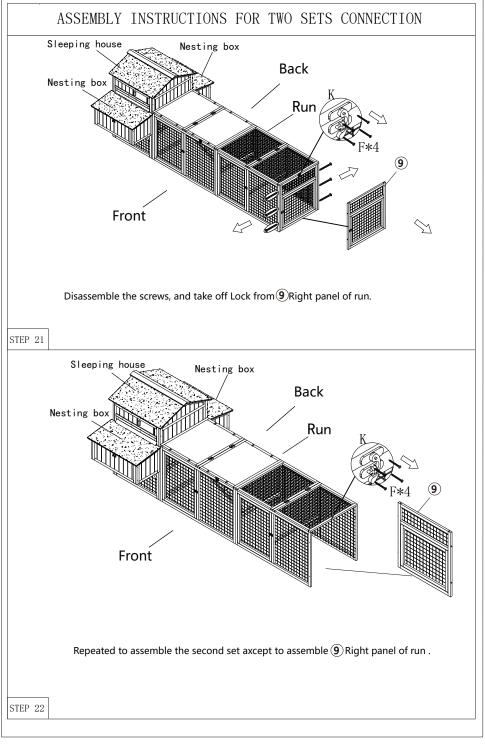

t, clean, dry cloth.
- ▶ Do not use a high pressure cleaner on me.
- ▶ Do not use bleach, acids, solvents, or abrasive cleaners on me.
- ► Check that all my bolts, screws, and knobs are tight every 90 days.



- Your full satisfaction is our FIRST priority
- ▶ We hope you enjoy it and have a good shopping experience.
- We are committed to resolve any situation when it does not meet your expectations.
- ▶ Please feel free to contact us through order detail page, we will get back to you and solve them within 24 hours.



## WARNING:

Manufacturer and seller expressly disclaim any liability for personal injury, property damage, or loss, whether direct, indirect, or incidental, resulting from incorrect attachment, improper use, inadequate maintenance, or neglect of this.

1–18





17 - 18









15-18 4-18



Tool Required: Electric Drill Phillips Screwdriver



| Parts Description