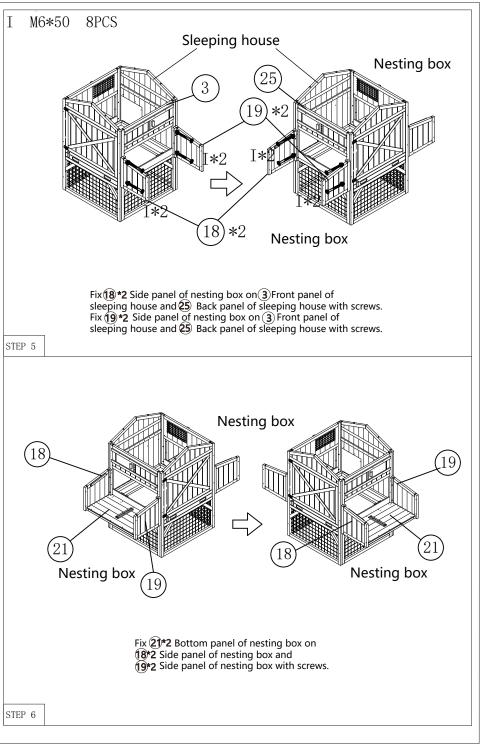

| L |         | 4PCS    |
| THE OWNER OF THE OWNER OWNE | M | M3.0*18 | 8PCS+1  |











7-18





11-18 8-18





9 - 18