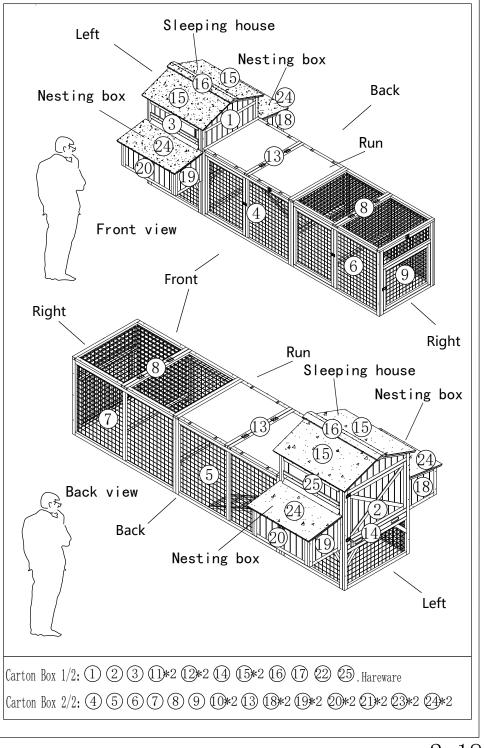

1–18

17 - 18

15-18 4-18

Tool Required: Electric Drill Phillips Screwdriver

| Parts Description                                                                                                                                                                                                                                                                                                                                                                                                                                                                                                                                                                                                                                                                                                                                                                                                                                                                                                                                                                                                                                                                                                                                                                                                                                                                                                                                                                                                                                                                                                                                                                                                                                                                                                                                                                                                                                                                                                                                                                                                                                                                                                              |   |         |         |
|--------------------------------------------------------------------------------------------------------------------------------------------------------------------------------------------------------------------------------------------------------------------------------------------------------------------------------------------------------------------------------------------------------------------------------------------------------------------------------------------------------------------------------------------------------------------------------------------------------------------------------------------------------------------------------------------------------------------------------------------------------------------------------------------------------------------------------------------------------------------------------------------------------------------------------------------------------------------------------------------------------------------------------------------------------------------------------------------------------------------------------------------------------------------------------------------------------------------------------------------------------------------------------------------------------------------------------------------------------------------------------------------------------------------------------------------------------------------------------------------------------------------------------------------------------------------------------------------------------------------------------------------------------------------------------------------------------------------------------------------------------------------------------------------------------------------------------------------------------------------------------------------------------------------------------------------------------------------------------------------------------------------------------------------------------------------------------------------------------------------------------|---|---------|---------|
|                                                                                                                                                                                                                                                                                                                                                                                                                                                                                                                                                                                                                                                                                                                                                                                                                                                                                                                                                                                                                                                                                                                                                                                                                                                                                                                                                                                                                                                                                                                                                                                                                                                                                                                                                                                                                                                                                                                                                                                                                                                                                                                                | A | M3.5*50 | 20PCS+1 |
|                                                                                                                                                                                                                                                                                                                                                                                                                                                                                                                                                                                                                                                                                                                                                                                                                                                                                                                                                                                                                                                                                                                                                                                                                                                                                                                                                                                                                                                                                                                                                                                                                                                                                                                                                                                                                                                                                                                                                                                                                                                                                                                                | В | M3.5*45 | 22PCS+1 |
|                                                                                                                                                                                                                                                                                                                                                                                                                                                                                                                                                                                                                                                                                                                                                                                                                                                                                                                                                                                                                                                                                                                                                                                                                                                                                                                                                                                                                                                                                                                                                                                                                                                                                                                                                                                                                                                                                                                                                                                                                                                                                                                                | С | M3.5*40 | 18PCS+1 |
|                                                                                                                                                                                                                                                                                                                                                                                                                                                                                                                                                                                                                                                                                                                                                                                                                                                                                                                                                                                                                                                                                                                                                                                                                                                                                                                                                                                                                                                                                                                                                                                                                                                                                                                                                                                                                                                                                                                                                                                                                                                                                                                                | D | M3.5*35 | 8PCS+1  |
|                                                                                                                                                                                                                                                                                                                                                                                                                                                                                                                                                                                                                                                                                                                                                                                                                                                                                                                                                                                                                                                                                                                                                                                                                                                                                                                                                                                                                                                                                                                                                                                                                                                                                                                                                                                                                                                                                                                                                                                                                                                                                                                                | Е | M3.0*25 | 5PCS+1  |
|                                                                                                                                                                                                                                                                                                                                                                                                                                                                                                                                                                                                                                                                                                                                                                                                                                                                                                                                                                                                                                                                                                                                                                                                                                                                                                                                                                                                                                                                                                                                                                                                                                                                                                                                                                                                                                                                                                                                                                                                                                                                                                                                | F | M3.0*16 | 44PCS+1 |
|                                                                                                                                                                                                                                                                                                                                                                                                                                                                                                                                                                                                                                                                                                                                                                                                                                                                                                                                                                                                                                                                                                                                                                                                                                                                                                                                                                                                                                                                                                                                                                                                                                                                                                                                                                                                                                                                                                                                                                                                                                                                                                                                | G |         | 5PCS    |
|                                                                                                                                                                                                                                                                                                                                                                                                                                                                                                                                                                                                                                                                                                                                                                                                                                                                                                                                                                                                                                                                                                                                                                                                                                                                                                                                                                                                                                                                                                                                                                                                                                                                                                                                                                                                                                                                                                                                                                                                                                                                                                                                | Н |         | 1PC     |
|                                                                                                                                                                                                                                                                                                                                                                                                                                                                                                                                                                                                                                                                                                                                                                                                                                                                                                                                                                                                                                                                                                                                                                                                                                                                                                                                                                                                                                                                                                                                                                                                                                                                                                                                                                                                                                                                                                                                                                                                                                                                                                                                | Ι | M6*50   | 8PCS    |
|                                                                                                                                                                                                                                                                                                                                                                                                                                                                                                                                                                                                                                                                                                                                                                                                                                                                                                                                                                                                                                                                                                                                                                                                                                                                                                                                                                                                                                                                                                                                                                                                                                                                                                                                                                                                                                                                                                                                                                                                                                                                                                                                | J | M3.0*23 | 6PCS+1  |
|                                                                                                                                                                                                                                                                                                                                                                                                                                                                                                                                                                                                                                                                                                                                                                                                                                                                                                                                                                                                                                                                                                                                                                                                                                                                                                                                                                                                                                                                                                                                                                                                                                                                                                                                                                                                                                                                                                                                                                                                                                                                                                                                | K |         | 2PCS    |
|                                                                                                                                                                                                                                                                                                                                                                                                                                                                                                                                                                                                                                                                                                                                                                                                                                                                                                                                                                                                                                                                                                                                                                                                                                                                                                                                                                                                                                                                                                                                                                                                                                                                                                                                                                                                                                                                                                                                                                                                                                                                                                                                | L |         | 4PCS    |
| THE OWNER OF THE OWNER OWNE | M | M3.0*18 | 8PCS+1  |