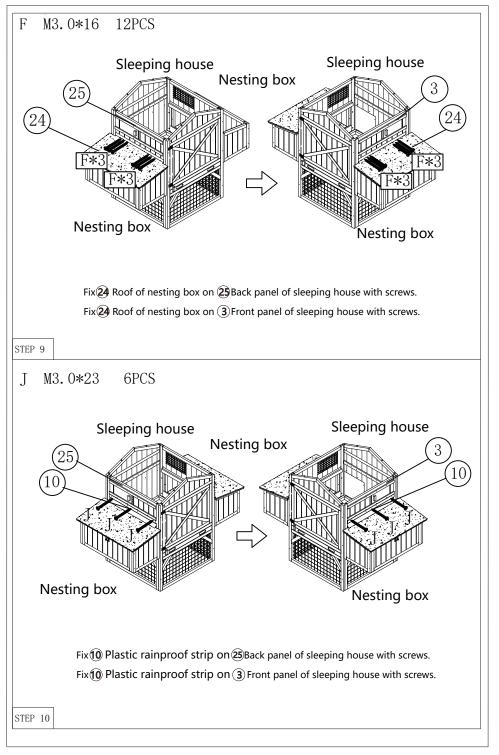

1–18

17 - 18

15-18 4-18

Tool Required: Electric Drill Phillips Screwdriver

| Parts Description                                                                                                                                                                                                                                                                                                                                                                                                                                                                                                                                                                                                                                                                                                                                                                                                                                                                                                                                                                                                                                                                                                                                                                                                                                                                                                                                                                                                                                                                                                                                                                                                                                                                                                                                                                                                                                                                                                                                                                                                                                                                                                              |   |         |         |
|--------------------------------------------------------------------------------------------------------------------------------------------------------------------------------------------------------------------------------------------------------------------------------------------------------------------------------------------------------------------------------------------------------------------------------------------------------------------------------------------------------------------------------------------------------------------------------------------------------------------------------------------------------------------------------------------------------------------------------------------------------------------------------------------------------------------------------------------------------------------------------------------------------------------------------------------------------------------------------------------------------------------------------------------------------------------------------------------------------------------------------------------------------------------------------------------------------------------------------------------------------------------------------------------------------------------------------------------------------------------------------------------------------------------------------------------------------------------------------------------------------------------------------------------------------------------------------------------------------------------------------------------------------------------------------------------------------------------------------------------------------------------------------------------------------------------------------------------------------------------------------------------------------------------------------------------------------------------------------------------------------------------------------------------------------------------------------------------------------------------------------|---|---------|---------|
|                                                                                                                                                                                                                                                                                                                                                                                                                                                                                                                                                                                                                                                                                                                                                                                                                                                                                                                                                                                                                                                                                                                                                                                                                                                                                                                                                                                                                                                                                                                                                                                                                                                                                                                                                                                                                                                                                                                                                                                                                                                                                                                                | A | M3.5*50 | 20PCS+1 |
|                                                                                                                                                                                                                                                                                                                                                                                                                                                                                                                                                                                                                                                                                                                                                                                                                                                                                                                                                                                                                                                                                                                                                                                                                                                                                                                                                                                                                                                                                                                                                                                                                                                                                                                                                                                                                                                                                                                                                                                                                                                                                                                                | В | M3.5*45 | 22PCS+1 |
|                                                                                                                                                                                                                                                                                                                                                                                                                                                                                                                                                                                                                                                                                                                                                                                                                                                                                                                                                                                                                                                                                                                                                                                                                                                                                                                                                                                                                                                                                                                                                                                                                                                                                                                                                                                                                                                                                                                                                                                                                                                                                                                                | С | M3.5*40 | 18PCS+1 |
|                                                                                                                                                                                                                                                                                                                                                                                                                                                                                                                                                                                                                                                                                                                                                                                                                                                                                                                                                                                                                                                                                                                                                                                                                                                                                                                                                                                                                                                                                                                                                                                                                                                                                                                                                                                                                                                                                                                                                                                                                                                                                                                                | D | M3.5*35 | 8PCS+1  |
|                                                                                                                                                                                                                                                                                                                                                                                                                                                                                                                                                                                                                                                                                                                                                                                                                                                                                                                                                                                                                                                                                                                                                                                                                                                                                                                                                                                                                                                                                                                                                                                                                                                                                                                                                                                                                                                                                                                                                                                                                                                                                                                                | Е | M3.0*25 | 5PCS+1  |
|                                                                                                                                                                                                                                                                                                                                                                                                                                                                                                                                                                                                                                                                                                                                                                                                                                                                                                                                                                                                                                                                                                                                                                                                                                                                                                                                                                                                                                                                                                                                                                                                                                                                                                                                                                                                                                                                                                                                                                                                                                                                                                                                | F | M3.0*16 | 44PCS+1 |
|                                                                                                                                                                                                                                                                                                                                                                                                                                                                                                                                                                                                                                                                                                                                                                                                                                                                                                                                                                                                                                                                                                                                                                                                                                                                                                                                                                                                                                                                                                                                                                                                                                                                                                                                                                                                                                                                                                                                                                                                                                                                                                                                | G |         | 5PCS    |
|                                                                                                                                                                                                                                                                                                                                                                                                                                                                                                                                                                                                                                                                                                                                                                                                                                                                                                                                                                                                                                                                                                                                                                                                                                                                                                                                                                                                                                                                                                                                                                                                                                                                                                                                                                                                                                                                                                                                                                                                                                                                                                                                | Н |         | 1PC     |
|                                                                                                                                                                                                                                                                                                                                                                                                                                                                                                                                                                                                                                                                                                                                                                                                                                                                                                                                                                                                                                                                                                                                                                                                                                                                                                                                                                                                                                                                                                                                                                                                                                                                                                                                                                                                                                                                                                                                                                                                                                                                                                                                | Ι | M6*50   | 8PCS    |
|                                                                                                                                                                                                                                                                                                                                                                                                                                                                                                                                                                                                                                                                                                                                                                                                                                                                                                                                                                                                                                                                                                                                                                                                                                                                                                                                                                                                                                                                                                                                                                                                                                                                                                                                                                                                                                                                                                                                                                                                                                                                                                                                | J | M3.0*23 | 6PCS+1  |
|                                                                                                                                                                                                                                                                                                                                                                                                                                                                                                                                                                                                                                                                                                                                                                                                                                                                                                                                                                                                                                                                                                                                                                                                                                                                                                                                                                                                                                                                                                                                                                                                                                                                                                                                                                                                                                                                                                                                                                                                                                                                                                                                | K |         | 2PCS    |
|                                                                                                                                                                                                                                                                                                                                                                                                                                                                                                                                                                                                                                                                                                                                                                                                                                                                                                                                                                                                                                                                                                                                                                                                                                                                                                                                                                                                                                                                                                                                                                                                                                                                                                                                                                                                                                                                                                                                                                                                                                                                                                                                | L |         | 4PCS    |
| THE OWNER OF THE OWNER OWNE | M | M3.0*18 | 8PCS+1  |