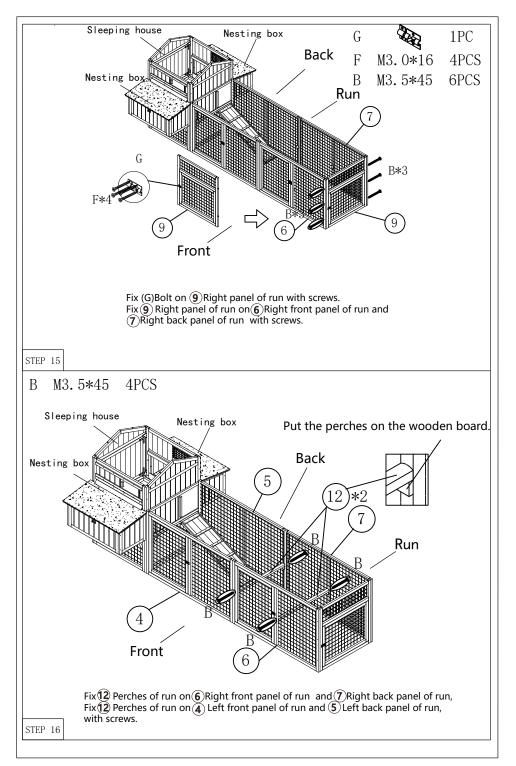

| L |         | 4PCS    |
| THE OWNER OF THE OWNER OWNE | M | M3.0*18 | 8PCS+1  |











7-18





11-18 8-18





9 - 18