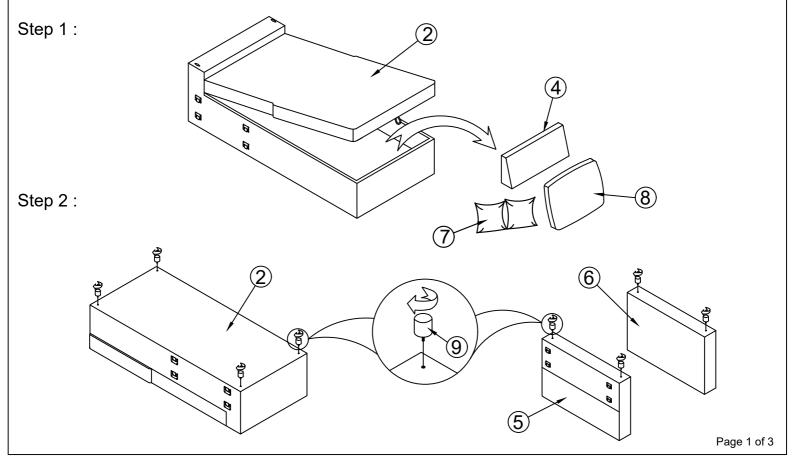

## **ASSEMBLY INSTRUCTION**

Thank you for purchasing this quality product. Be sure to check all packing material carefully for small parts, which may have come loose inside the carton during shipment. Identify and count all parts and compare with the HARDWARE LIST below.

Caution: Please read instructions thoroughly before unpacking assembly parts. Sharp, exposed staple tips can cause injury, therefore, for your production, please remove any exposed staples used in packing.

- 1.We recommend that you assemble this product with the assistance of another person; this will make assembly easier, and will help to eliminate damage to the product or injury to persons during assembly.
- 2.Please do not over tighten screws or bolt until the assembly is completed.
- 3.Please put all parts on a non-abrasive floor before assembly, and follow the assembly steps to assemble your sofa.

**PARTS LIST** 

| No            | Description     | Sketch | Q'ty | No            | Description        | Sketch     | Q'ty  |
|---------------|-----------------|--------|------|---------------|--------------------|------------|-------|
| 1             | Love seat       |        | 1 PC | 6             | Right Facing Arm   |            | 1 PC  |
| 2             | chaise          |        | 1 PC | 7             | Pillow             |            | 2 PCS |
| 3             | Loveseat back   |        | 1 PC | 8             | Back Cushion       | 0          | 3 PCS |
| 4             | Chaise back     |        | 1 PC | 9             | Leg                | <b>(\$</b> | 8 PCS |
| 5             | Left Facing Arm |        | 1 PC |               |                    |            |       |
| HARDWARE LIST |                 |        |      | HARDWARE LIST |                    |            |       |
| No            | Description     | Sketch | Q'ty | No            | Description        | Sketch     | Q'ty  |
| Α             | Allen key       |        | 1PC  | С             | Flat Washer 1/4"   | 0          | 4PCS  |
| В             | Bolt 1/4"X20mm  |        | 4PCS | D             | Plastic leg button | <b>@</b>   | 4PCS  |