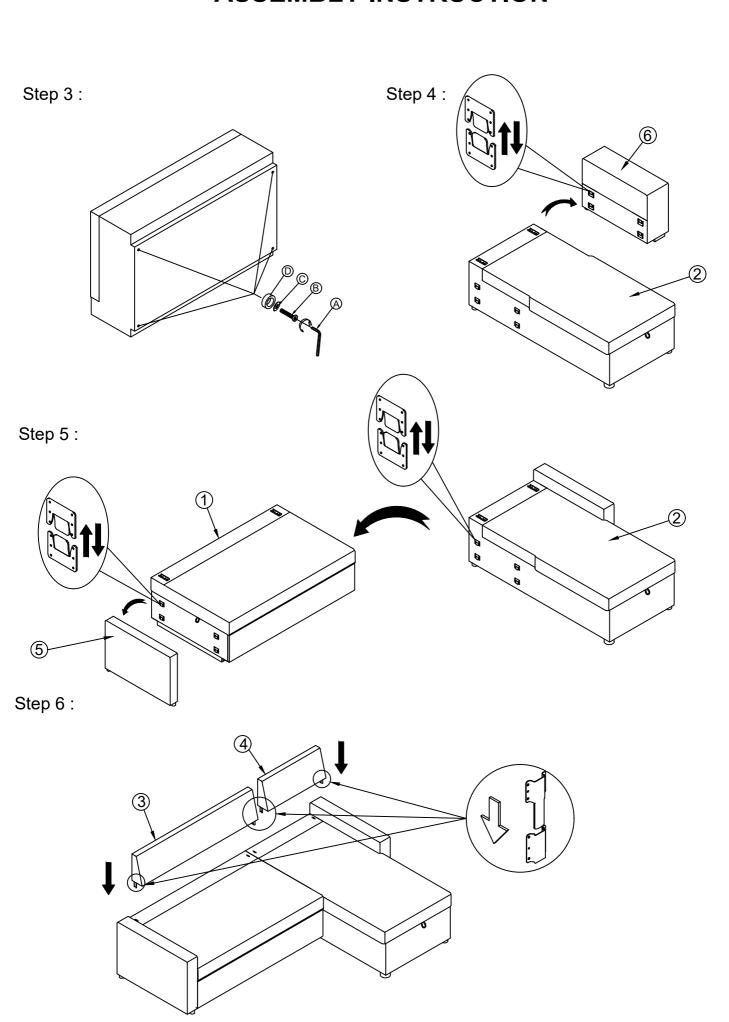

3             | Loveseat back   |        | 1 PC | 8             | Back Cushion       | 0          | 3 PCS |
| 4             | Chaise back     |        | 1 PC | 9             | Leg                | <b>(\$</b> | 8 PCS |
| 5             | Left Facing Arm |        | 1 PC |               |                    |            |       |
| HARDWARE LIST |                 |        |      | HARDWARE LIST |                    |            |       |
| No            | Description     | Sketch | Q'ty | No            | Description        | Sketch     | Q'ty  |
| Α             | Allen key       |        | 1PC  | С             | Flat Washer 1/4"   | 0          | 4PCS  |
| В             | Bolt 1/4"X20mm  |        | 4PCS | D             | Plastic leg button | <b>@</b>   | 4PCS  |



## **ASSEMBLY INSTRUCTION**



## **ASSEMBLY INSTRUCTION**