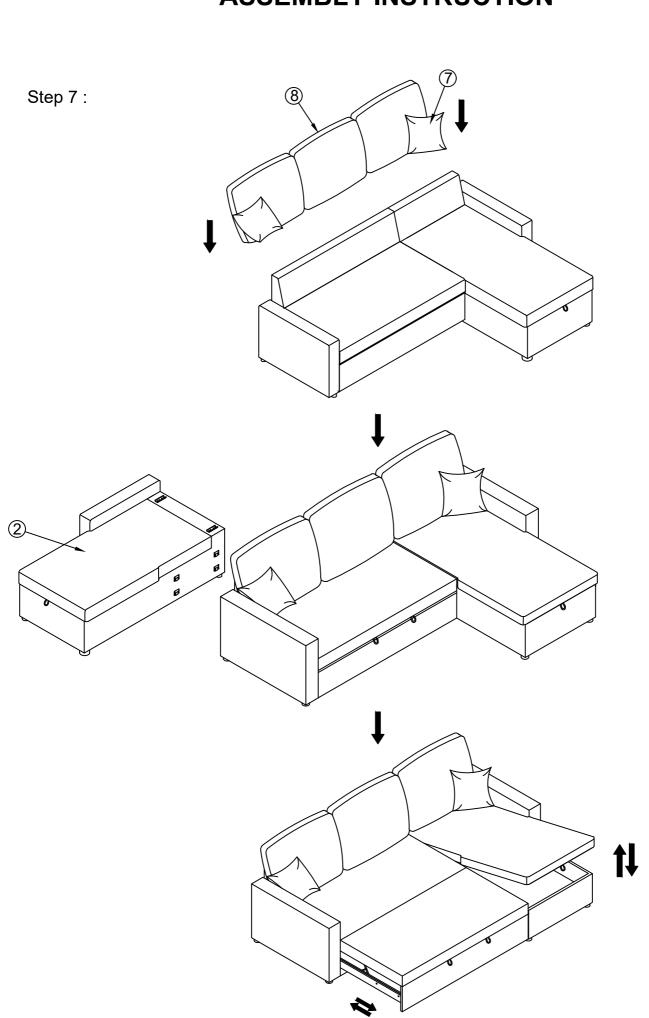

|        | 1 PC | 8             | Back Cushion       | 0          | 3 PCS |
| 4             | Chaise back     |        | 1 PC | 9             | Leg                | <b>(\$</b> | 8 PCS |
| 5             | Left Facing Arm |        | 1 PC |               |                    |            |       |
| HARDWARE LIST |                 |        |      | HARDWARE LIST |                    |            |       |
| No            | Description     | Sketch | Q'ty | No            | Description        | Sketch     | Q'ty  |
| Α             | Allen key       |        | 1PC  | С             | Flat Washer 1/4"   | 0          | 4PCS  |
| В             | Bolt 1/4"X20mm  |        | 4PCS | D             | Plastic leg button | <b>@</b>   | 4PCS  |



## **ASSEMBLY INSTRUCTION**



## **ASSEMBLY INSTRUCTION**