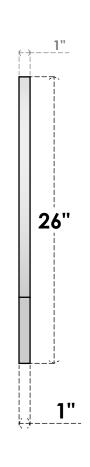

## GVPRT40X2601SF

40"W X 26"H ROUND TOP SURFACE MOUNT PVC GABLE VENT: FUNCTIONAL, W/ 3-1/2"W X 1"P STANDARD FRAME

**VENTING AREA: 43.14 SQ IN** 

LOUVER HEIGHT: 2 3/4"

LOUVER QTY: 7

**FRONT** 

SIDE

1. INSTALLATION TO BE COMPLETED IN ACCORDANCE WITH MANUFACTURER'S SPECIFICATIONS. 2. DRAWING MAY NOT BE TO SCALE