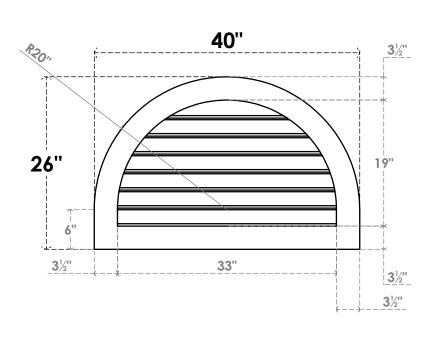

## GVPRT40X2601SF

40"W X 26"H ROUND TOP SURFACE MOUNT PVC GABLE VENT: FUNCTIONAL, W/ 3-1/2"W X 1"P STANDARD FRAME

**VENTING AREA: 43.14 SQ IN** 

LOUVER HEIGHT: 2 3/4"

LOUVER QTY: 7

**FRONT** 

SIDE

1. INSTALLATION TO BE COMPLETED IN ACCORDANCE WITH MANUFACTURER'S SPECIFICATIONS. 2. DRAWING MAY NOT BE TO SCALE