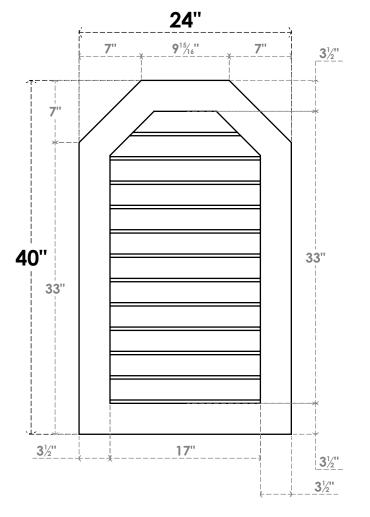

## **GVPOT24X4001SN**

24"W X 40"H OCTAGONAL TOP SURFACE MOUNT PVC GABLE VENT: NON-FUNCTIONAL, W/ 3-1/2"W X 1"P STANDARD FRAME

LOUVER HEIGHT: 2 3/4"

LOUVER QTY: 12

**FRONT** 

SIDE

EKENA MILLWORK 2300 WEST MAIN ST. CLARKSVILLE, TX 75426 TOLL FREE: 866-607-0453 WWW.EKENAMILLWORK.COM