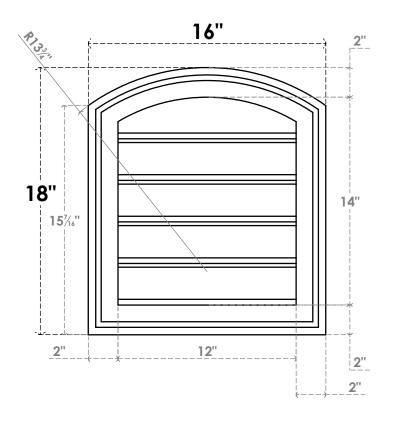

## GVPAR16X1802SF

16"W X 18"H ARCH TOP SURFACE MOUNT PVC GABLE VENT: FUNCTIONAL, W/ 2"W X 1-1/2"P **BRICKMOULD FRAME** 

**FRONT** 

SIDE

**VENTING AREA: 12 SQ IN** LOUVER HEIGHT: 2 3/4"

LOUVER QTY: 5

EKENA MILLWORK 2300 WEST MAIN ST. CLARKSVILLE, TX 75426 TOLL FREE: 866-607-0453 WWW.EKENAMILLWORK.COM