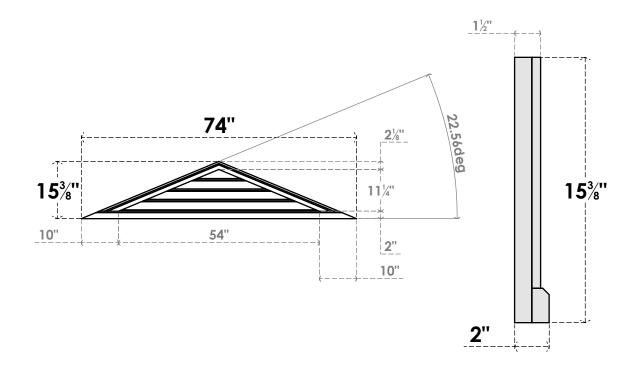

## GVPTR74X1503SF

74"W X 15-3/8"H TRIANGLE SURFACE MOUNT PVC GABLE VENT 5/12 PITCH: FUNCTIONAL, W/ 2"W X 2"P BRICKMOULD SILL FRAME

**VENTING AREA: 20.23 SQ IN** 

LOUVER HEIGHT: 2 3/4"

LOUVER QTY: 4

**FRONT** 