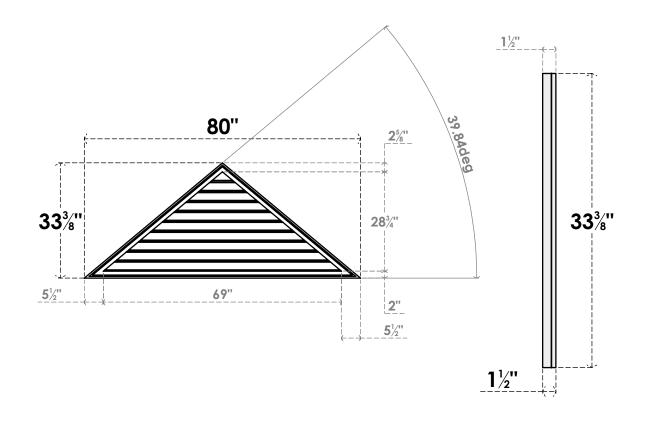

## GVPTR80X3302SF

80"W X 33-3/8"H TRIANGLE SURFACE MOUNT PVC GABLE VENT 10/12 PITCH: FUNCTIONAL, W/ 2"W X 1-1/2"P BRICKMOULD FRAME

**VENTING AREA: 77.58 SQ IN** LOUVER HEIGHT: 2 7/8"

LOUVER QTY: 10

**FRONT** 

SIDE

1. INSTALLATION TO BE COMPLETED IN ACCORDANCE WITH MANUFACTURER'S SPECIFICATIONS. 2. DRAWING MAY NOT BE TO SCALE

3. THIS DRAWING IS INTENDED FOR DESIGN AND PLANNING PURPOSES ONLY.

4. ALL INFORMATION CONTAINED HEREIN WAS CURRENT AT THE TIME OF DEVELOPMENT BUT MUST BE REVIEWED AND APPROVED BY THE PRODUCT MANUFACTURER TO BE CONSIDERED ACCURATE.