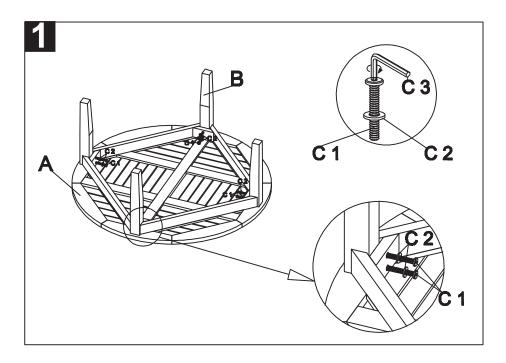

Step 1: attach the leg (B) to the top (A) by using washer (C2) and Allen Bolt (C1) as shown on the picture. Tighten all legs by using the Allen Key (C3).