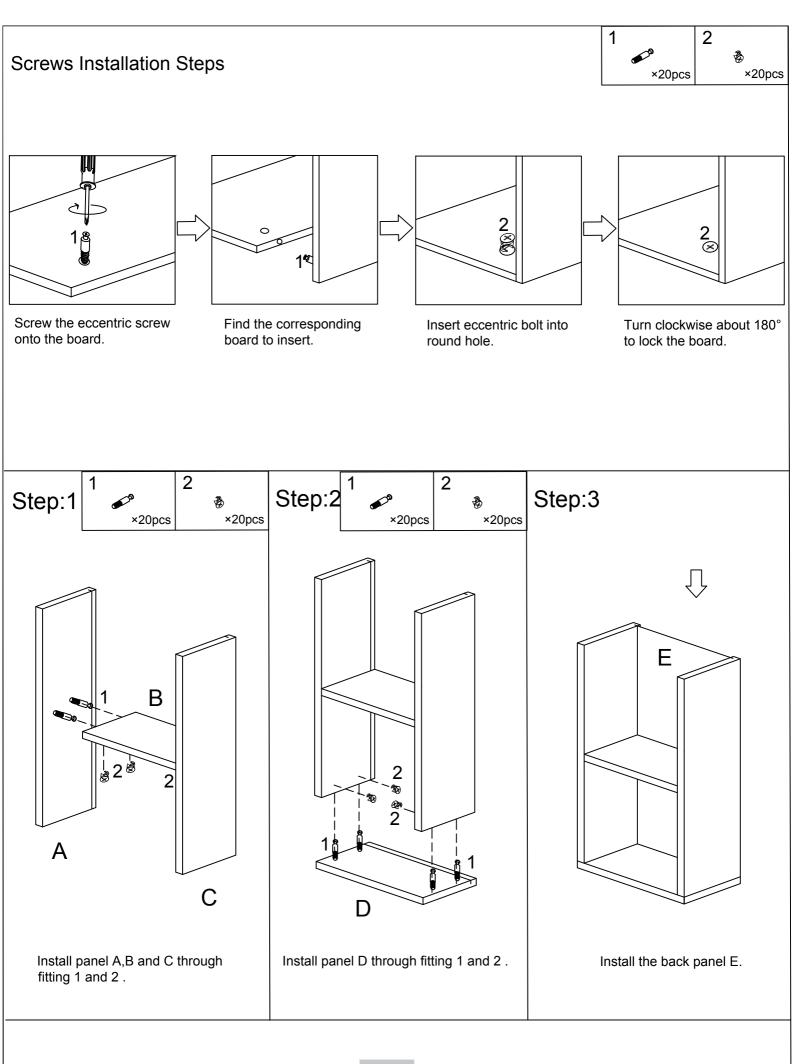

### **NOTE**

- Please check that you have all the parts and hardware listed before assembling.
- Please do not tighten all bolts until the table is assembled completely.
- If you find that something is missing, please contact the store you purchase immediately.
- At least every 4 months, check all bolts, screws and knobs to be sure they are tight.