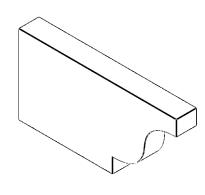

## ITEM NUMBER: RFTURS020X08000X16000X008NEW00RCPR

2"W X 8"H X 16"L TIMBERTHANE ROUGH CEDAR NEWPORT FAUX WOOD SOLID RAFTER TAIL, 8"L

END, PRIMED TAN

## **ISOMETRIC**

GENERATED DATE: 03/02/2023

**EKENA MILLWORK** 2300 WEST MAIN ST. CLARKSVILLE, TX 75426 TOLL FREE: 866-607-0453 WWW.EKENAMILLWORK.COM

1. INSTALLATION TO BE COMPLETED IN ACCORDANCE WITH MANUFACTURER'S SPECIFICATIONS.
2. DRAWING MAY NOT BE TO SCALE
3. THIS DRAWING IS INTENDED FOR DESIGN AND PLANNING PURPOSES ONLY.
4. ALL INFORMATION CONTAINED HEREIN WAS CURRENT AT THE TIME OF DEVELOPMENT BUT MUST BE REVIEWED AND APPROVED BY THE PRODUCT MANUFACTURER TO BE CONSIDERED ACCURATE.