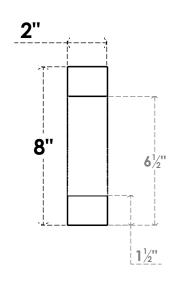

## ITEM NUMBER: RFTURS020X08000X16000X008NEW00RCPR

2"W X 8"H X 16"L TIMBERTHANE ROUGH CEDAR NEWPORT FAUX WOOD SOLID RAFTER TAIL, 8"L

END, PRIMED TAN

## SIDE PROFILE