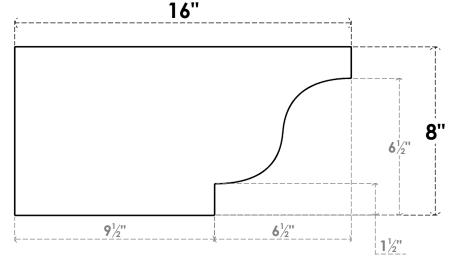

## ITEM NUMBER: RFTURS020X08000X16000X008NEW00RCPR

2"W X 8"H X 16"L TIMBERTHANE ROUGH CEDAR NEWPORT FAUX WOOD SOLID RAFTER TAIL, 8"L

END, PRIMED TAN

## **FRONT PROFILE**