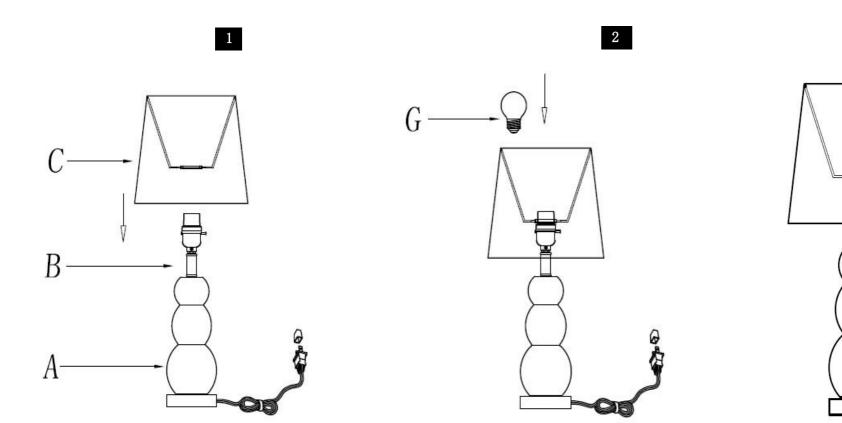

Estimated Assembly Time: 6 minutes.

PLEASE USE ON/OFF TYPE"A" BULB MAX 40-WATT OR CFL BULB MAX 13-WATT OR LED BULB MAX 9-WATT.THERE IS LED 4-WATT BULB IN THE BOX.

Step 1 Unpack all parts from cartons carefully Put the shade(C) on the Socket(B)