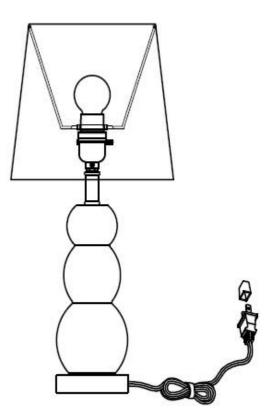

| PIECE | DESCRIPTION | PICTURE | QUANTITY | PIECE | DESCRIPTION | PICTURE | QUANTITY |
|-------|-------------|---------|----------|-------|-------------|---------|----------|
| A.B   | Lamp base   |         | 1X       | С     | Shade       |         | 1X       |
| в     | Socket      |         | 1X       | G     | Bulb        |         | 1X       |

Estimated Assembly Time: 6 minutes.

PLEASE USE ON/OFF TYPE"A" BULB MAX 40-WATT OR CFL BULB MAX 13-WATT OR LED BULB MAX 9-WATT.THERE IS LED 4-WATT BULB IN THE BOX.

Step 1 Unpack all parts from cartons carefully Put the shade(C) on the Socket(B)