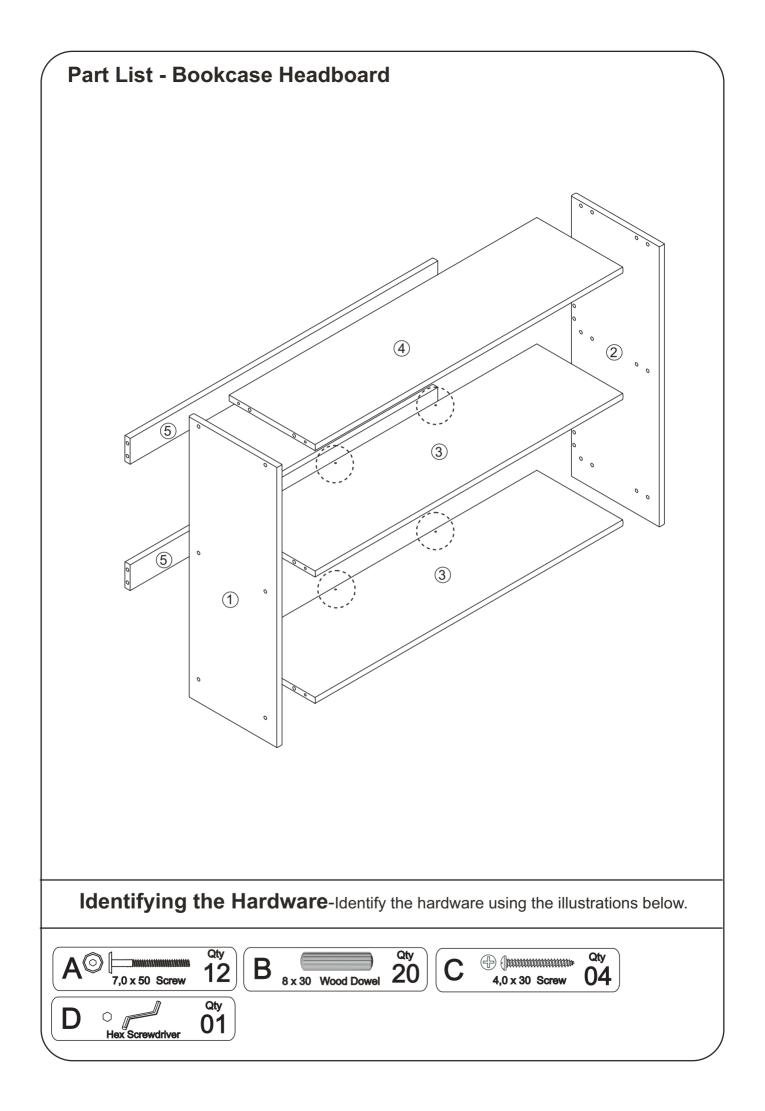

#### **BOOKCASE HEADBOARD**

material carefully for small parts which may have come loose inside the carton during shipment. Separate, identify and count all parts and hardware. "DO NOT TIGHTEN SCREWS UNTIL COMPLETELY ASSEMBLED"

PLEASE READ INSTRUCTION BEFORE STARTING THE ASSEMBLY