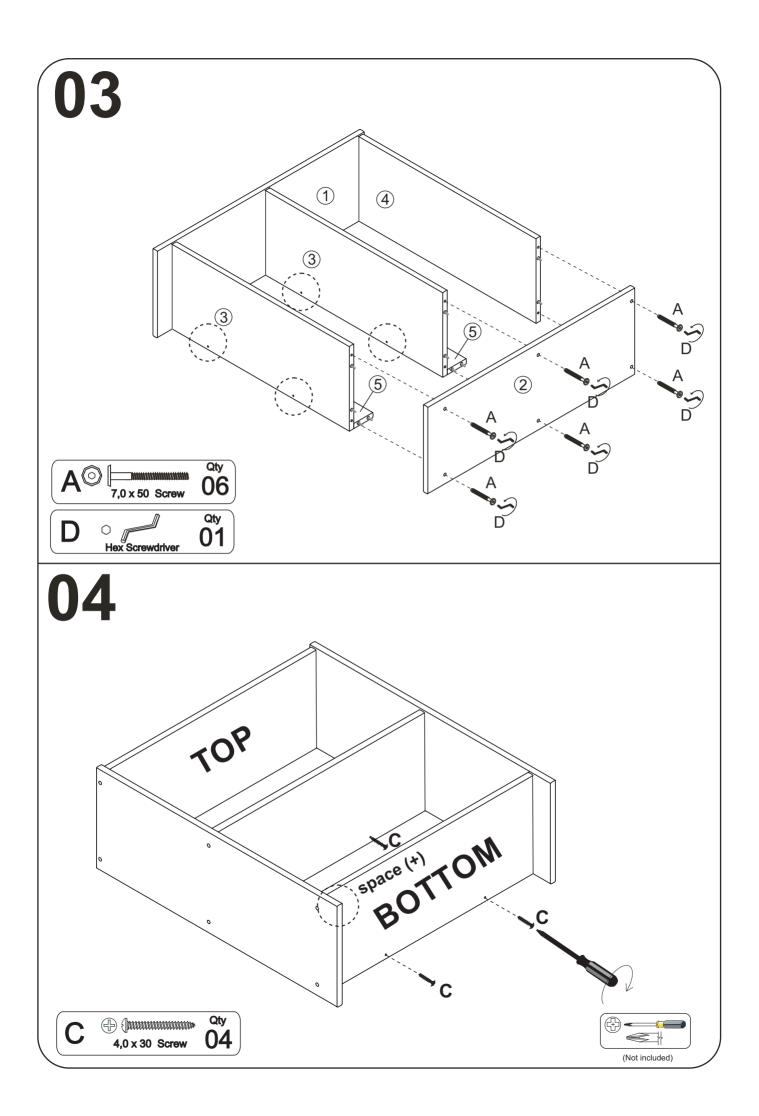

SEMBLY











## ASSEMBLY INSTRUCTIONS

#### **BOOKCASE HEADBOARD**



material carefully for small parts which may have come loose inside the carton during shipment. Separate, identify and count all parts and hardware. "DO NOT TIGHTEN SCREWS UNTIL COMPLETELY ASSEMBLED"



PLEASE READ INSTRUCTION BEFORE STARTING THE ASSEMBLY







## ASSEMBLY INSTRUCTIONS

#### **BOOKCASE SMALL THE FRONT**



Thank you for purchasing this quality product. Be sure to check all packing material carefully for small parts which may have come loose inside the carton during shipment. Separate, identify and count all parts and hardware. Compare with the parts list to be sure all parts are present. "DO NOT TIGHTEN SCREWS UNTIL COMPLETELY ASSEMBLED"



PLEASE READ INSTRUCTION BEFORE STARTING THE ASSEMBLY