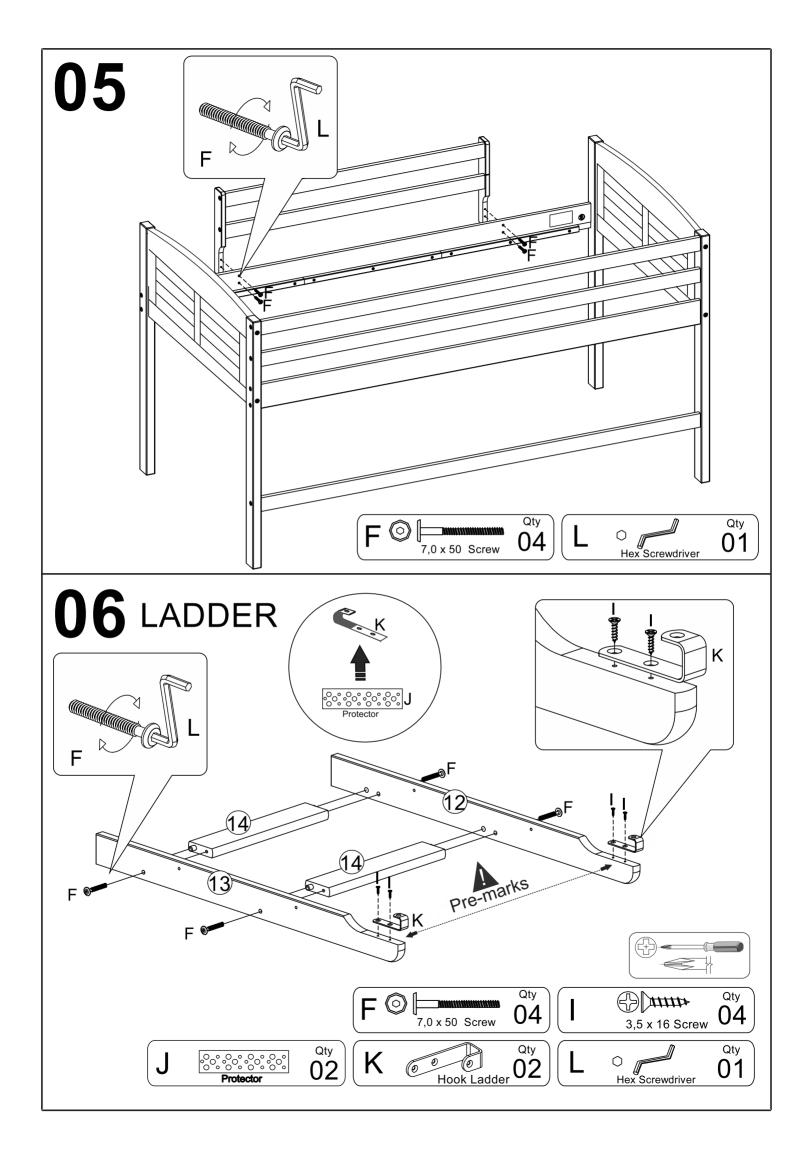

# ASSEMBLY INSTRUCTIONS **3 DRAWERS CHEST** 6 0 Thank you for purchasing this quality product. Be sure to check all packing material carefully for small parts which may have come loose inside the carton during shipment. Separate, identify and count all parts and hardware. Compare with the parts list to be sure all parts are present. "DO NOT TIGHTEN SCREWS UNTIL COMPLETELY ASSEMBLED" **Tools Required** (Not included) \* Use of power tool to assemble this product will invalidate any claim and damage this product making unsafe !!! \* Please assemble on a clean soft (Not included) surface to avoid damage. **IMPORTANT:** PLEASE READ INSTRUCTION BEFORE STARTING THE ASSEMBLY











## ASSEMBLY INSTRUCTIONS **2 DRAWERS CHEST** 0 6 Thank you for purchasing this quality product. Be sur