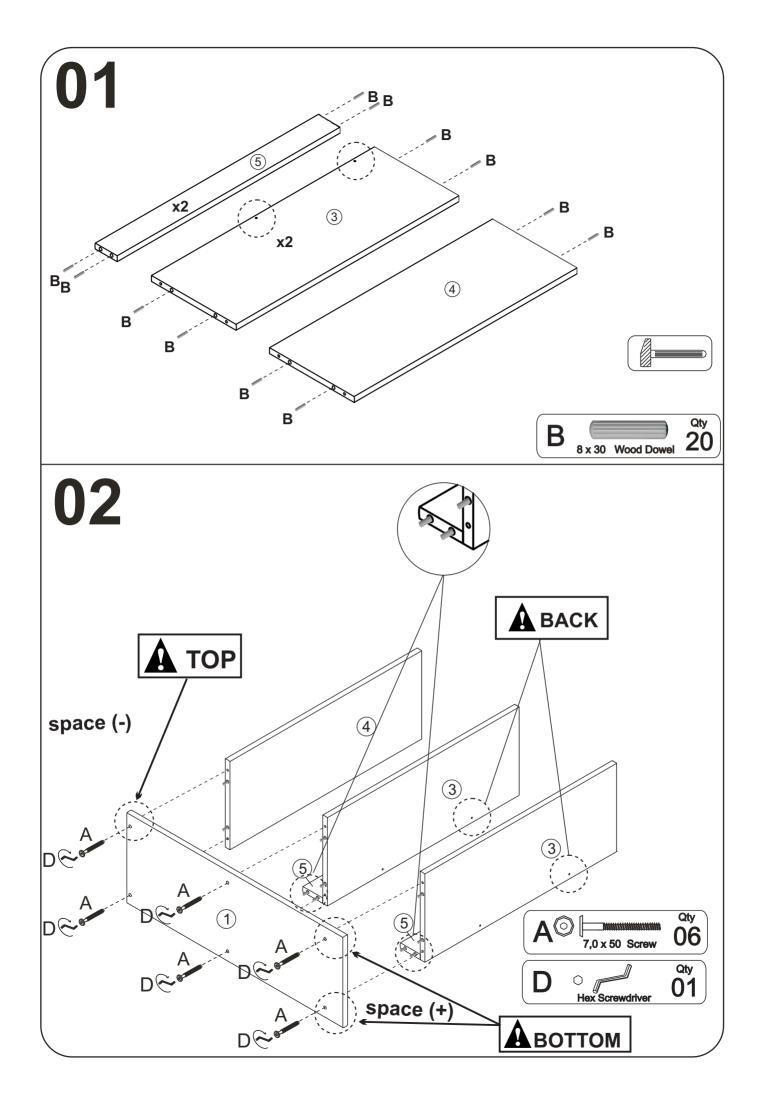

#### **BOOKCASE SMALL THE FRONT**

Thank you for purchasing this quality product. Be sure to check all packing material carefully for small parts which may have come loose inside the carton during shipment. Separate, identify and count all parts and hardware. Compare with the parts list to be sure all parts are present. "DO NOT TIGHTEN SCREWS UNTIL COMPLETELY ASSEMBLED"