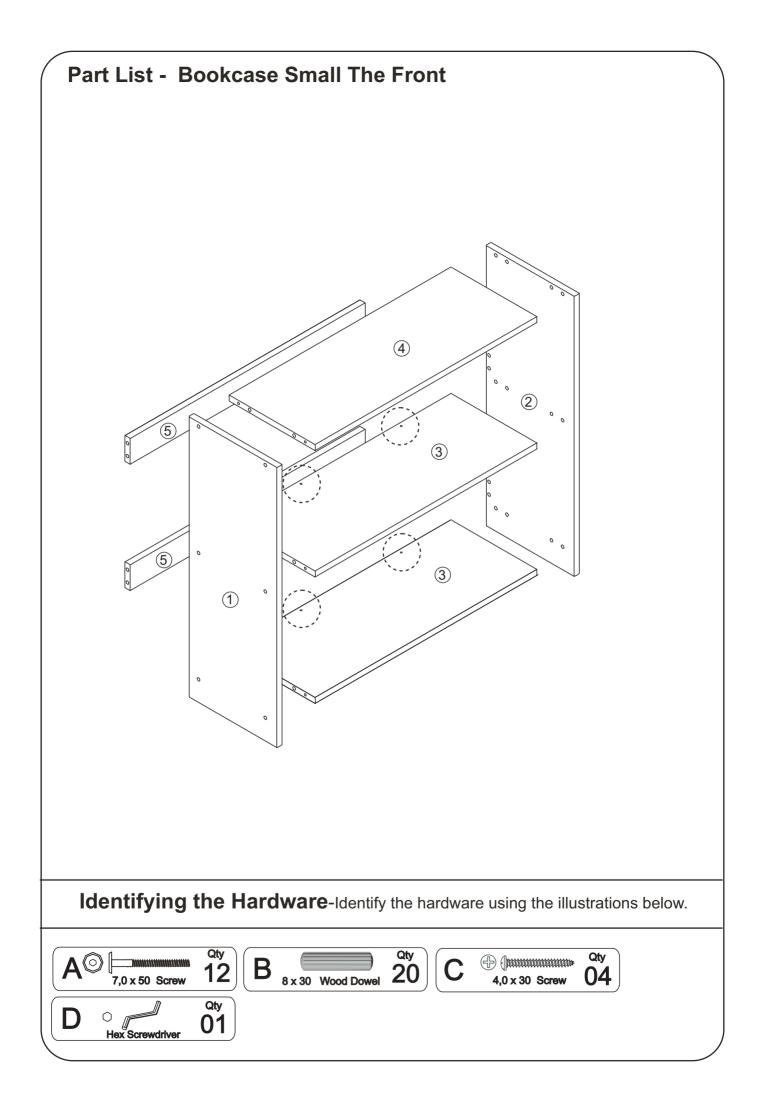

#### **BOOKCASE SMALL THE FRONT**

Thank you for purchasing this quality product. Be sure to check all packing material carefully for small parts which may have come loose inside the carton during shipment. Separate, identify and count all parts and hardware. Compare with the parts list to be sure all parts are present. "DO NOT TIGHTEN SCREWS UNTIL COMPLETELY ASSEMBLED"