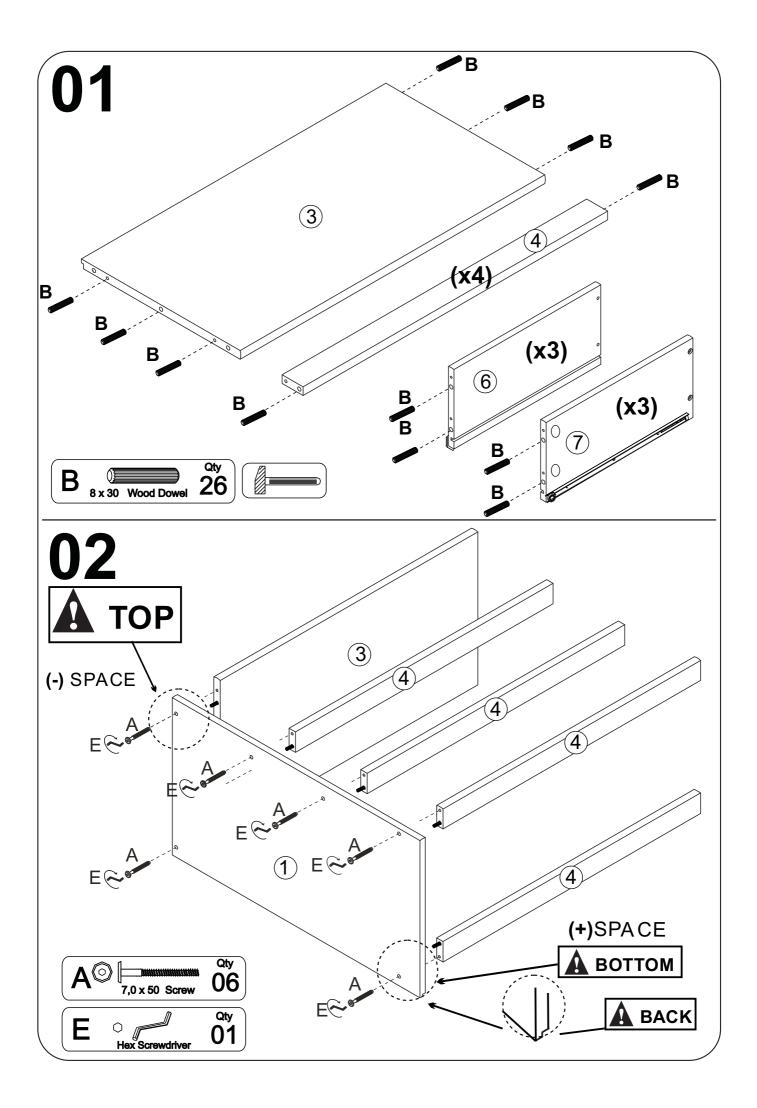

# ASSEMBLY INSTRUCTIONS **3 DRAWERS CHEST** 6 0 Thank you for purchasing this quality product. Be sure to check all packing material carefully for small parts which may have come loose inside the carton during shipment. Separate, identify and count all parts and hardware. Compare with the parts list to be sure all parts are present. "DO NOT TIGHTEN SCREWS UNTIL COMPLETELY ASSEMBLED" **Tools Required** (Not included) \* Use of power tool to assemble this product will invalidate any claim and damage this product making unsafe !!! \* Please assemble on a clean soft (Not included) surface to avoid damage. **IMPORTANT:** PLEASE READ INSTRUCTION BEFORE STARTING THE ASSEMBLY