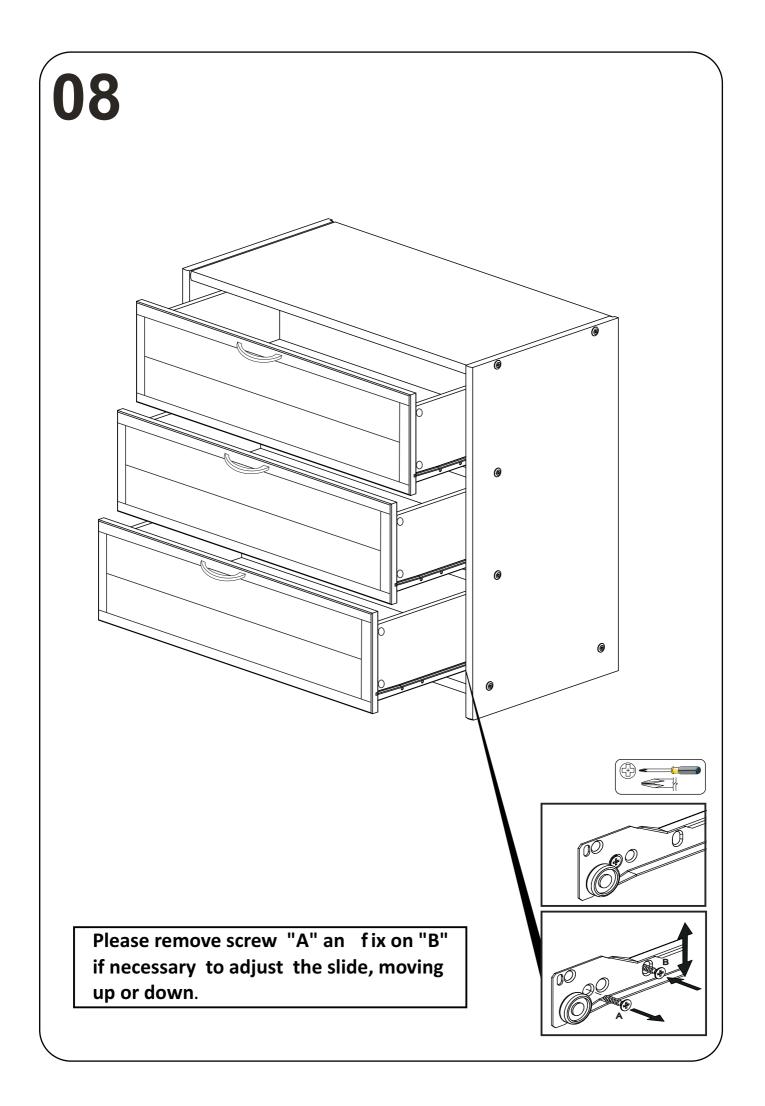

# ASSEMBLY INSTRUCTIONS **3 DRAWERS CHEST** 6 0 Thank you for purchasing this quality product. Be sure to check all packing material carefully for small parts which may have come loose inside the carton during shipment. Separate, identify and count all parts and hardware. Compare with the parts list to be sure all parts are present. "DO NOT TIGHTEN SCREWS UNTIL COMPLETELY ASSEMBLED" **Tools Required** (Not included) \* Use of power tool to assemble this product will invalidate any claim and damage this product making unsafe !!! \* Please assemble on a clean soft (Not included) surface to avoid damage. **IMPORTANT:** PLEASE READ INSTRUCTION BEFORE STARTING THE ASSEMBLY