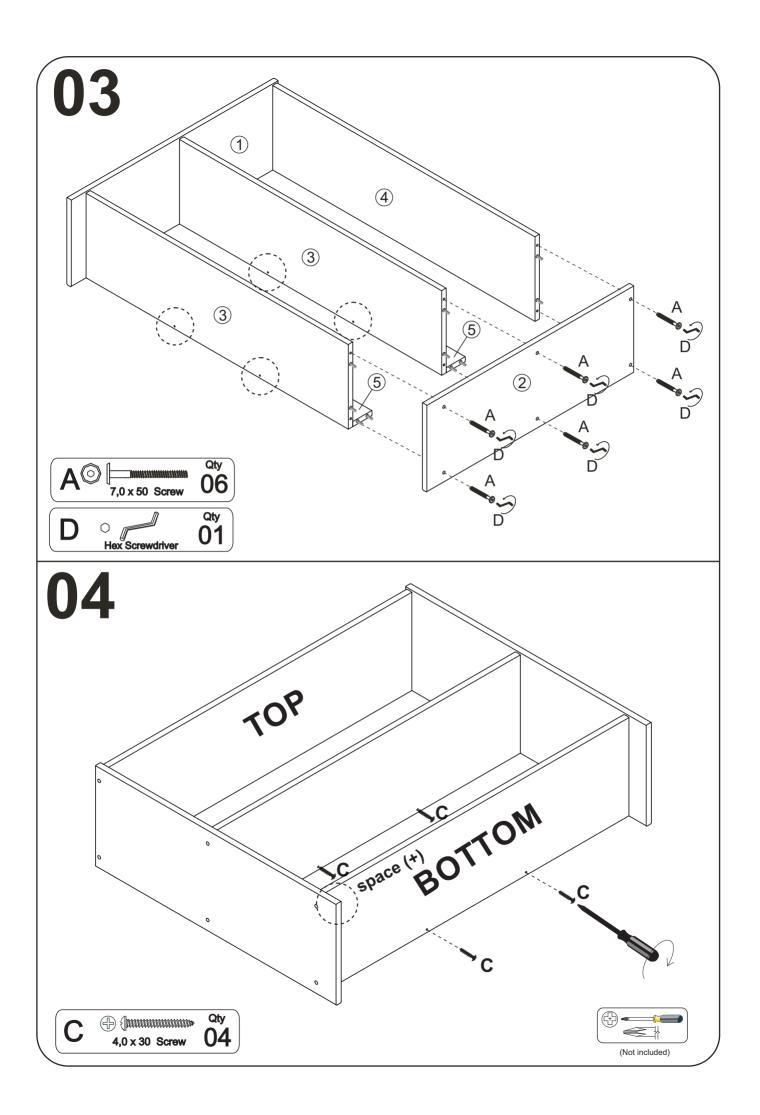

#### **BOOKCASE HEADBOARD**

material carefully for small parts which may have come loose inside the carton during shipment. Separate, identify and count all parts and hardware. "DO NOT TIGHTEN SCREWS UNTIL COMPLETELY ASSEMBLED"

PLEASE READ INSTRUCTION BEFORE STARTING THE ASSEMBLY