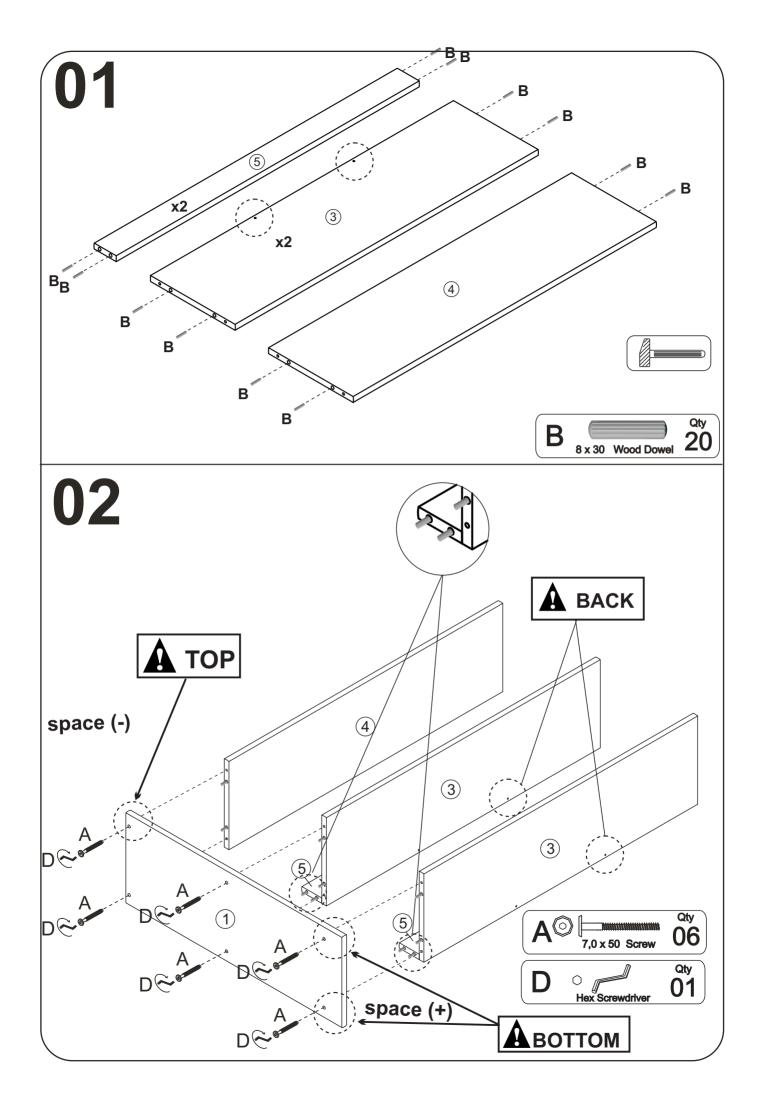

#### **BOOKCASE HEADBOARD**

material carefully for small parts which may have come loose inside the carton during shipment. Separate, identify and count all parts and hardware. "DO NOT TIGHTEN SCREWS UNTIL COMPLETELY ASSEMBLED"

PLEASE READ INSTRUCTION BEFORE STARTING THE ASSEMBLY