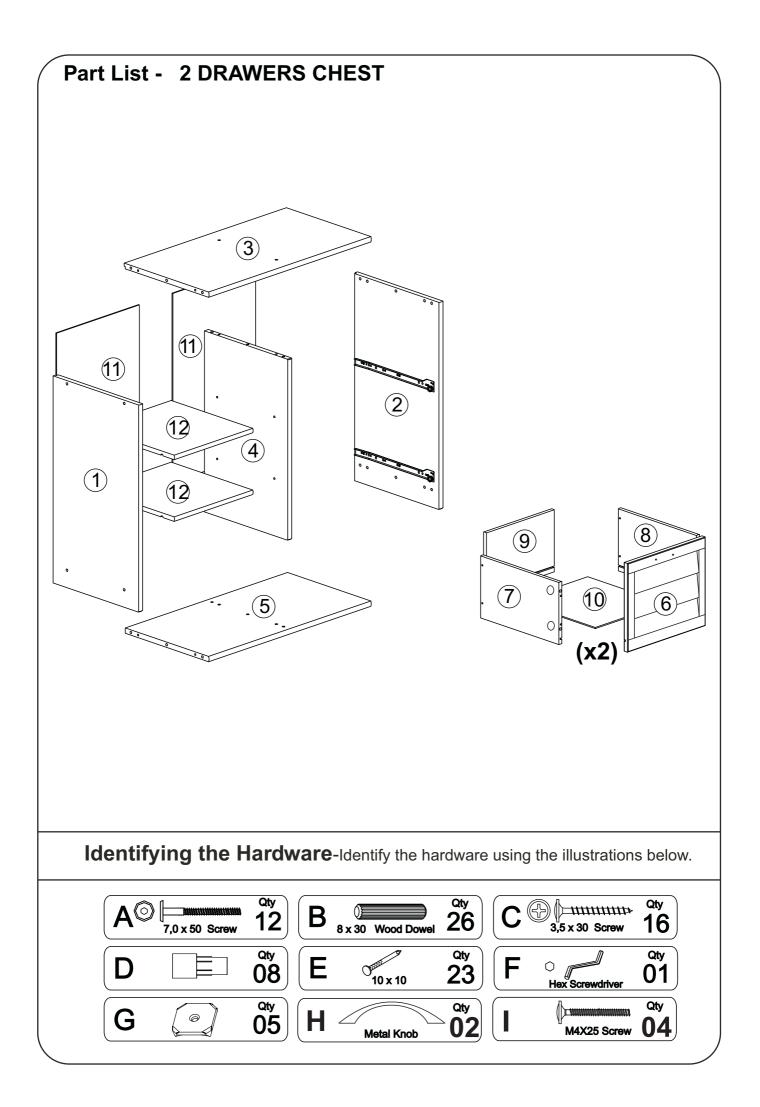

## ASSEMBLY INSTRUCTIONS **2 DRAWERS CHEST** 0 6 Thank you for purchasing this quality product. Be sure to check all packing material carefully for small parts which may have come loose inside the carton during shipment. Separate, identify and count all parts and hardware. Compare with the parts list to be sure all parts are present. "DO NOT TIGHTEN SCREWS UNTIL COMPLETELY ASSEMBLED" **Tools Required** æ (Not included) \* Use of power tool to assemble this product will invalidate any claim and damage this product making unsafe !!! \* Please assemble on a clean soft (Not included) surface to avoid damage. **IMPORTANT:** PLEASE READ INSTRUCTION BEFORE STARTING THE ASSEMBLY