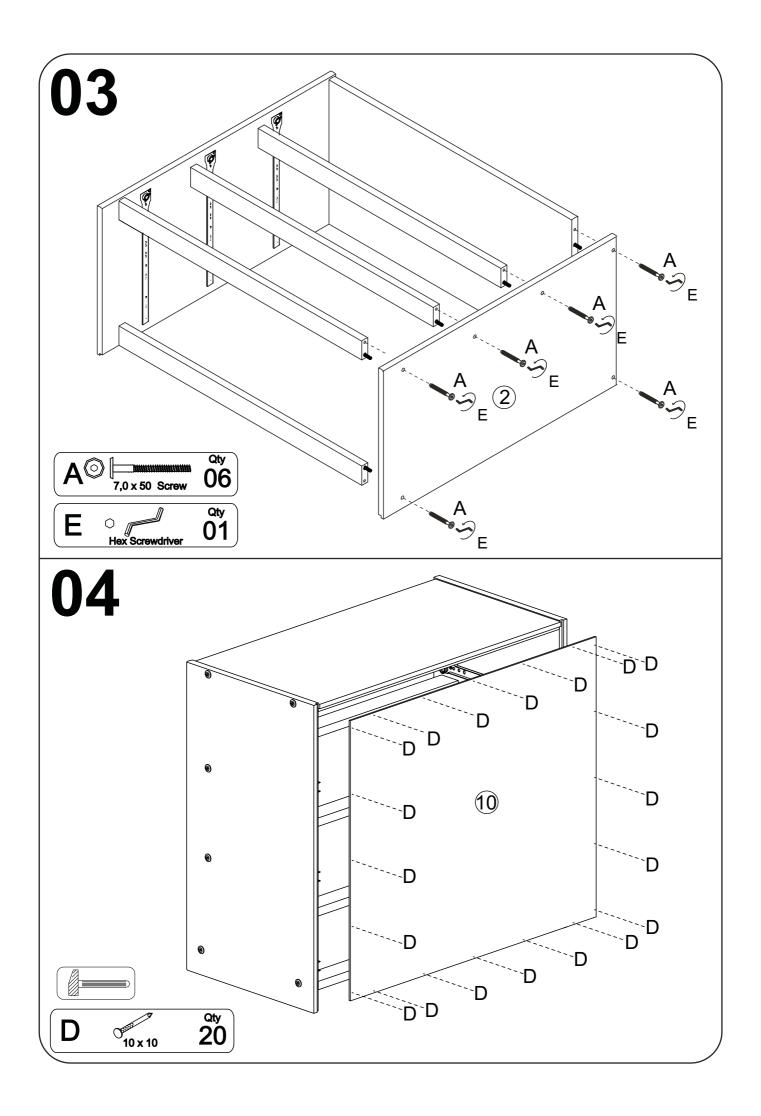

# ASSEMBLY INSTRUCTIONS **3 DRAWERS CHEST** 6 0 Thank you for purchasing this quality product. Be sure to check all packing material carefully for small parts which may have come loose inside the carton during shipment. Separate, identify and count all parts and hardware. Compare with the parts list to be sure all parts are present. "DO NOT TIGHTEN SCREWS UNTIL COMPLETELY ASSEMBLED" **Tools Required** (Not included) \* Use of power tool to assemble this product will invalidate any claim and damage this product making unsafe !!! \* Please assemble on a clean soft (Not included) surface to avoid damage. **IMPORTANT:** PLEASE READ INSTRUCTION BEFORE STARTING THE ASSEMBLY