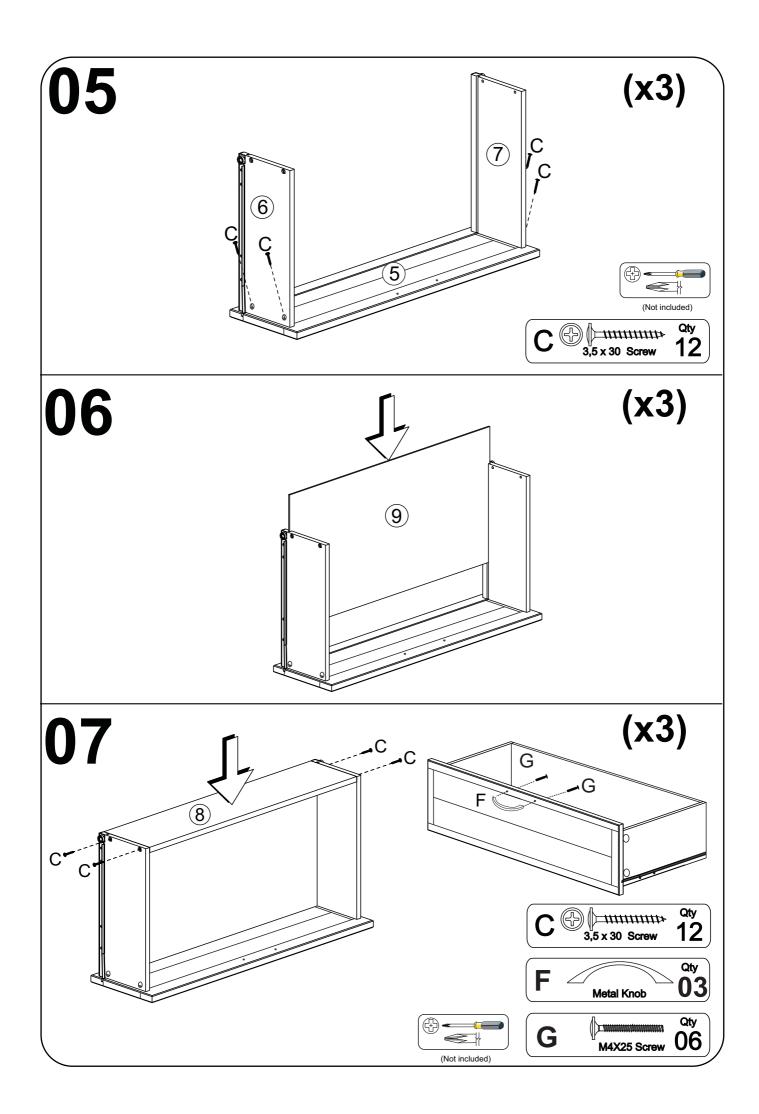

# ASSEMBLY INSTRUCTIONS **3 DRAWERS CHEST** 6 0 Thank you for purchasing this quality product. Be sure to check all packing material carefully for small parts which may have come loose inside the carton during shipment. Separate, identify and count all parts and hardware. Compare with the parts list to be sure all parts are present. "DO NOT TIGHTEN SCREWS UNTIL COMPLETELY ASSEMBLED" **Tools Required** (Not included) \* Use of power tool to assemble this product will invalidate any claim and damage this product making unsafe !!! \* Please assemble on a clean soft (Not included) surface to avoid damage. **IMPORTANT:** PLEASE READ INSTRUCTION BEFORE STARTING THE ASSEMBLY