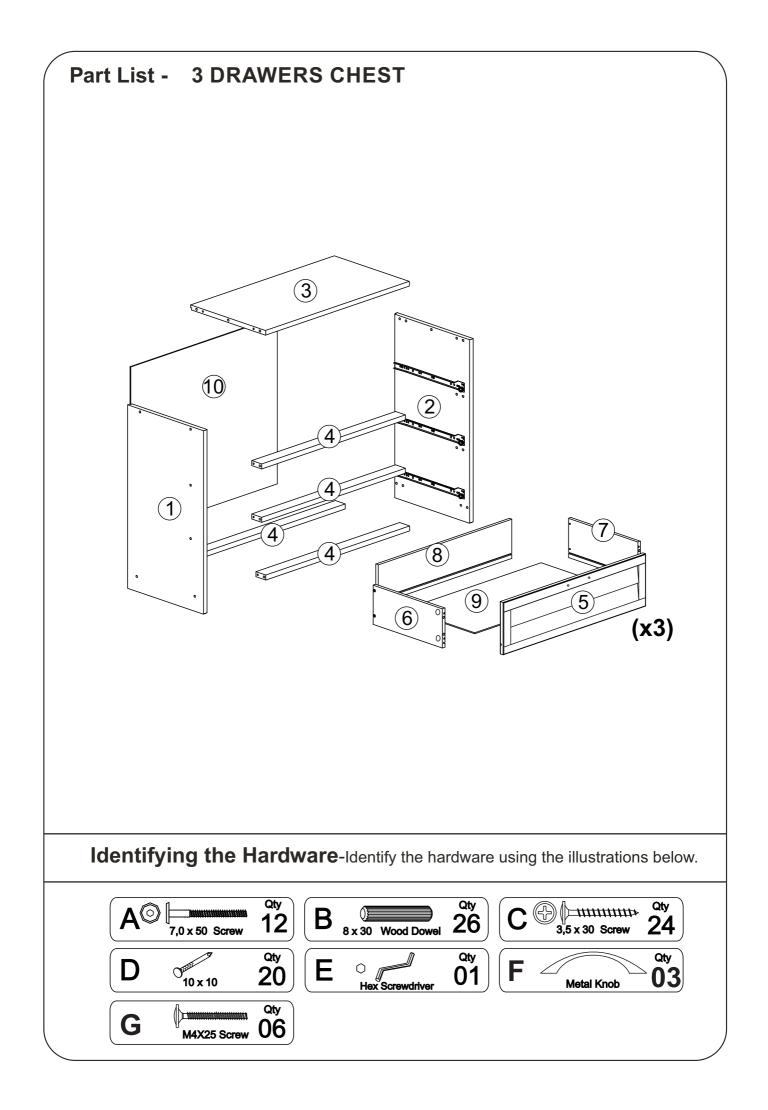

# ASSEMBLY INSTRUCTIONS **3 DRAWERS CHEST** 6 0 Thank you for purchasing this quality product. Be sure to check all packing material carefully for small parts which may have come loose inside the carton during shipment. Separate, identify and count all parts and hardware. Compare with the parts list to be sure all parts are present. "DO NOT TIGHTEN SCREWS UNTIL COMPLETELY ASSEMBLED" **Tools Required** (Not included) \* Use of power tool to assemble this product will invalidate any claim and damage this product making unsafe !!! \* Please assemble on a clean soft (Not included) surface to avoid damage. **IMPORTANT:** PLEASE READ INSTRUCTION BEFORE STARTING THE ASSEMBLY