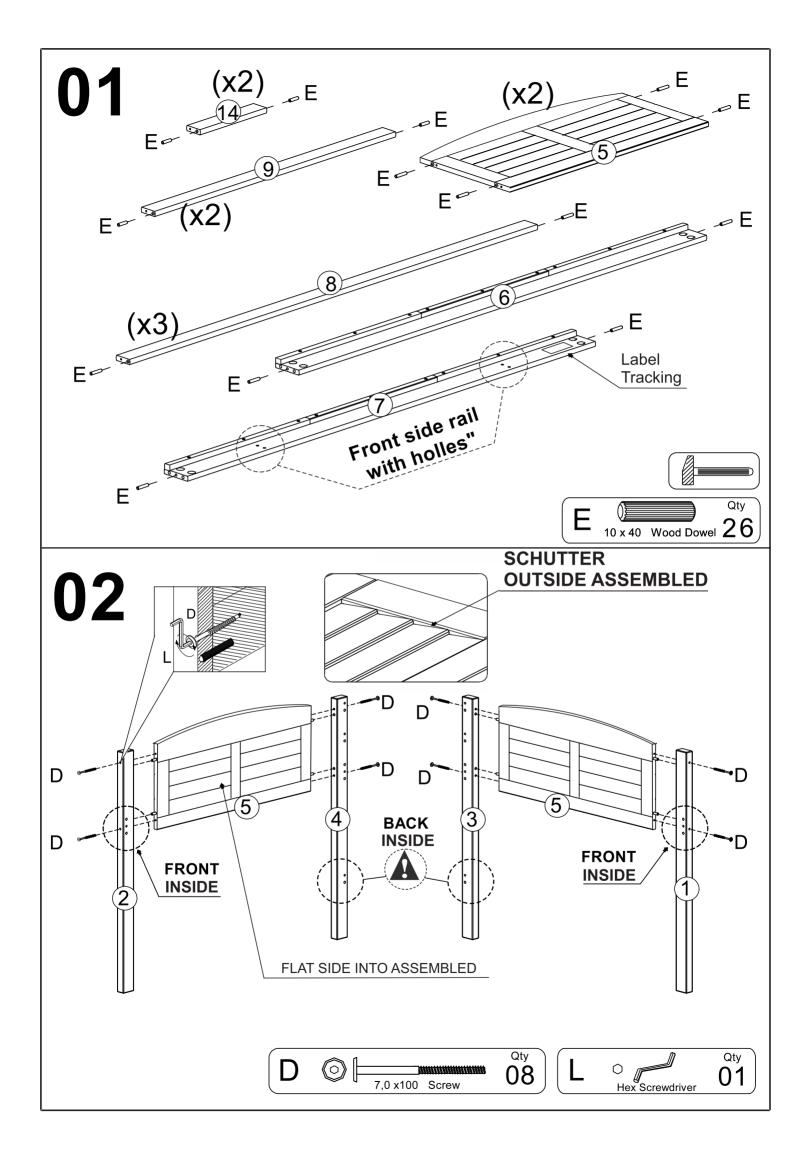

# ASSEMBLY INSTRUCTIONS **3 DRAWERS CHEST** 6 0 Thank you for purchasing this quality product. Be sure to check all packing material carefully for small parts which may have come loose inside the carton during shipment. Separate, identify and count all parts and hardware. Compare with the parts list to be sure all parts are present. "DO NOT TIGHTEN SCREWS UNTIL COMPLETELY ASSEMBLED" **Tools Required** (Not included) \* Use of power tool to assemble this product will invalidate any claim and damage this product making unsafe !!! \* Please assemble on a clean soft (Not included) surface to avoid damage. **IMPORTANT:** PLEASE READ INSTRUCTION BEFORE STARTING THE ASSEMBLY











## ASSEMBLY INSTRUCTIONS **2 DRAWERS CHEST** 0 6 Thank you for purchasing this quality product. Be