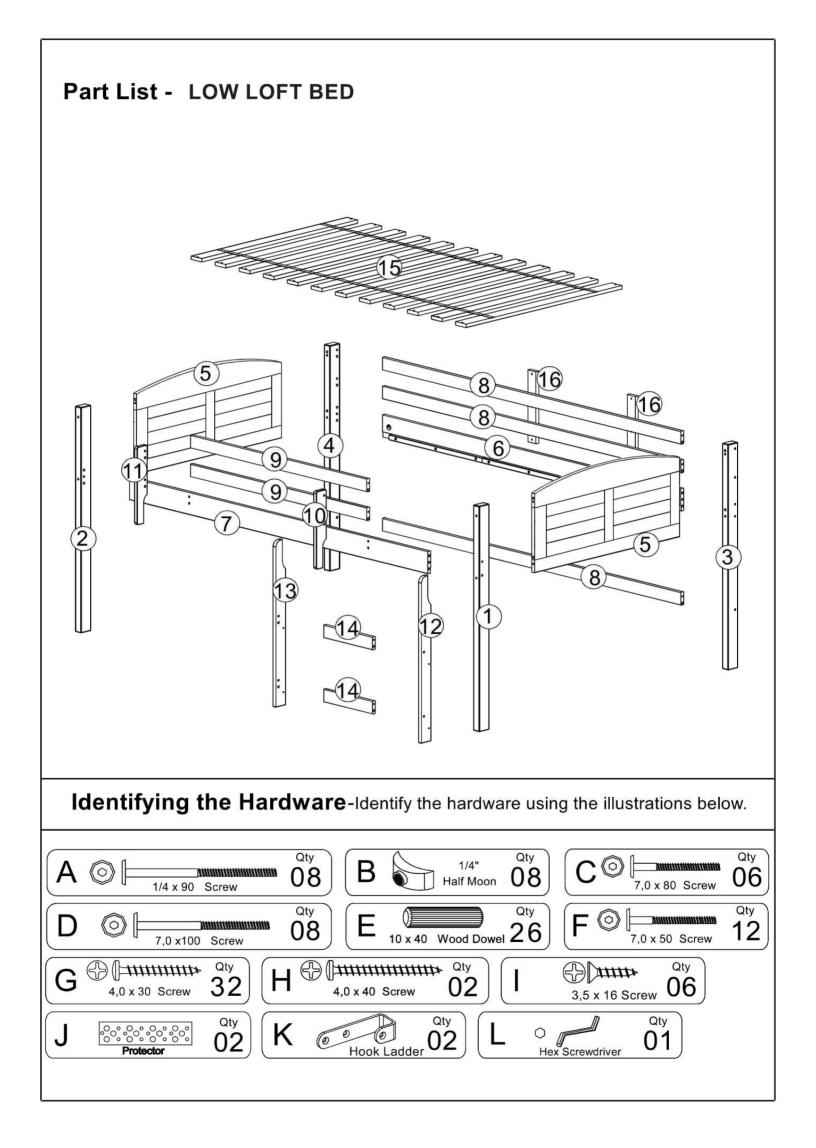

# ASSEMBLY INSTRUCTIONS **3 DRAWERS CHEST** 6 0 Thank you for purchasing this quality product. Be sure to check all packing material carefully for small parts which may have come loose inside the carton during shipment. Separate, identify and count all parts and hardware. Compare with the parts list to be sure all parts are present. "DO NOT TIGHTEN SCREWS UNTIL COMPLETELY ASSEMBLED" **Tools Required** (Not included) \* Use of power tool to assemble this product will invalidate any claim and damage this product making unsafe !!! \* Please assemble on a clean soft (Not included) surface to avoid damage. **IMPORTANT:** PLEASE READ INSTRUCTION BEFORE STARTING THE ASSEMBLY











## ASSEMBLY INSTRUCTIONS **2 DRAWERS CHEST** 0 6 Thank you for purchasing this quality product.