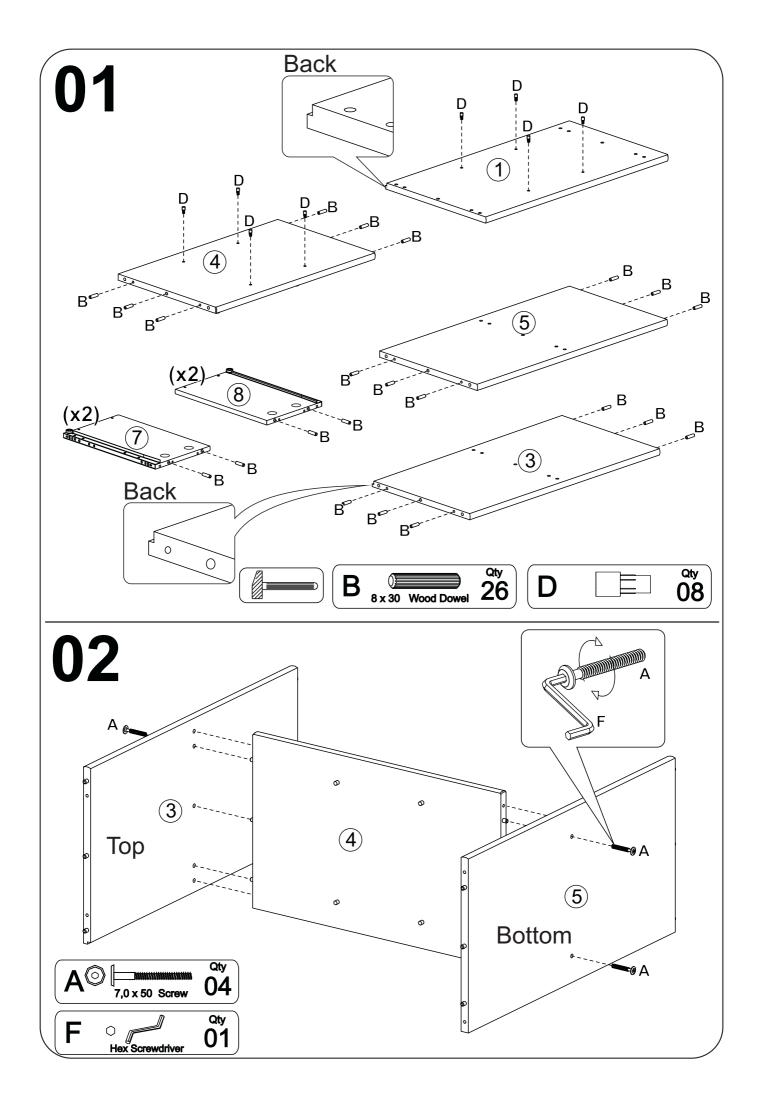

## ASSEMBLY INSTRUCTIONS **2 DRAWERS CHEST** 0 6 Thank you for purchasing this quality product. Be sure to check all packing material carefully for small parts which may have come loose inside the carton during shipment. Separate, identify and count all parts and hardware. Compare with the parts list to be sure all parts are present. "DO NOT TIGHTEN SCREWS UNTIL COMPLETELY ASSEMBLED" **Tools Required** æ (Not included) \* Use of power tool to assemble this product will invalidate any claim and damage this product making unsafe !!! \* Please assemble on a clean soft (Not included) surface to avoid damage. **IMPORTANT:** PLEASE READ INSTRUCTION BEFORE STARTING THE ASSEMBLY