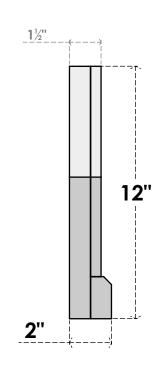

## GVPOT18X1203SF

18"W X 12"H OCTAGONAL TOP SURFACE MOUNT PVC GABLE VENT: FUNCTIONAL, W/ 2"W X 2"P **BRICKMOULD SILL FRAME** 

**VENTING AREA: 6.28 SQ IN** LOUVER HEIGHT: 2 5/8"

LOUVER QTY: 3

**FRONT** 

SIDE