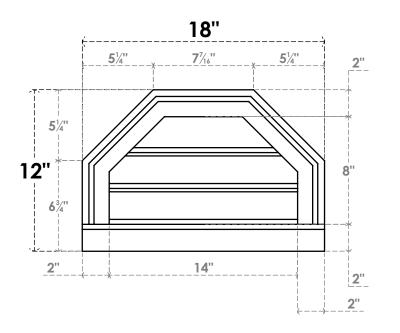

## GVPOT18X1203SF

18"W X 12"H OCTAGONAL TOP SURFACE MOUNT PVC GABLE VENT: FUNCTIONAL, W/ 2"W X 2"P **BRICKMOULD SILL FRAME** 

**VENTING AREA: 6.28 SQ IN** LOUVER HEIGHT: 2 5/8"

LOUVER QTY: 3

**FRONT** 

SIDE