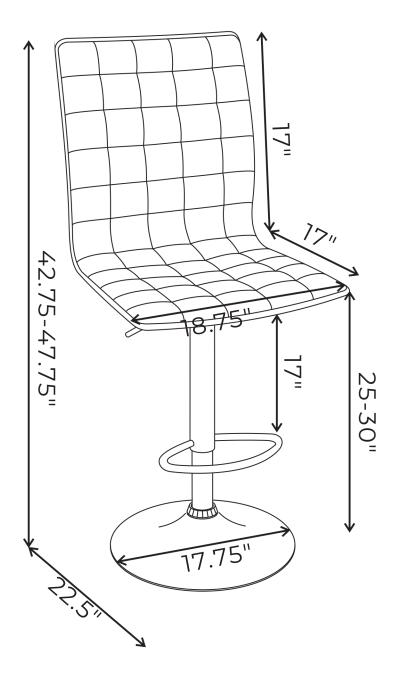

attached instructions in the same sequence as numbered to assure fast & easy assembly.



Warning!

- 1. Don't attempt to repair or modify parts that are broken or defective. Please contact the store immediately.
- 2. This product is for home use only and not intended for commercial establishments.





ASSEMBLY TIME 5 MINUTES

### PARTS IDENTIFICATION

|   | PART NAME    | FIGURE | QTY |
|---|--------------|--------|-----|
| A | SEAT         |        | 1PC |
| В | FOOT REST    |        | 1PC |
| C | BASE         |        | 1PC |
| D | GAS CYLINDEN |        | 1PC |
| E | COVER RING   |        | 1PC |

## HARDWARE IDENTIFICATION

|   | HARDWARE NAME   | FIGURE | QTY  |
|---|-----------------|--------|------|
| 1 | BOLTS M6x16MM   |        | 4PCS |
| 2 | ALLEN WRENCH M6 |        | 1PC  |





Note:Dimension tolerance+-5%