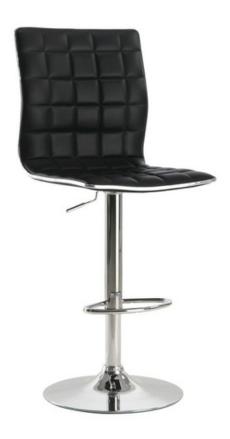

Fine Furniture for every stage of life

# BAR STOOL



#### **ASSEMBLY TIPS:**

- 1. Remove hardware from box and sort by size.
- 2. Please check to see that all hardware and parts are present prior to start of assembly.
- 3. Please follow attached instructions in the same sequence as numbered to assure fast & easy assembly.



Warning!

- 1. Don't attempt to repair or modify parts that are broken or defective. Please contact the store immediately.
- 2. This product is for home use only and not intended for commercial establishments.





ASSEMBLY TIME 5 MINUTES

### PARTS IDENTIFICATION

|   | PART NAME    | FIGURE | QTY |
|---|--------------|--------|-----|
| A | SEAT         |        | 1PC |
| В | FOOT REST    |        | 1PC |
| C | BASE         |        | 1PC |
| D | GAS CYLINDEN |