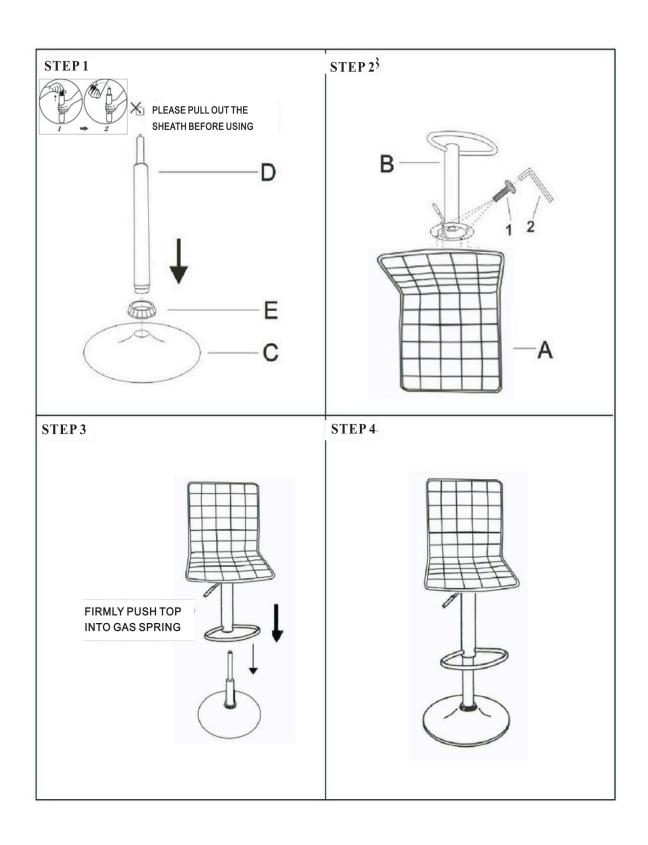

#### **ASSEMBLY TIPS:**

- 1. Remove hardware from box and sort by size.
- 2. Please check to see that all hardware and parts are present prior to start of assembly.
- 3. Please follow attached instructions in the same sequence as numbered to assure fast & easy assembly.

ASSEMBLY TIME 5 MINUTES

### PARTS IDENTIFICATION

|   | PART NAME    | FIGURE | QTY |
|---|--------------|--------|-----|
| A | SEAT         |        | 1PC |
| В | FOOT REST    |        | 1PC |
| C | BASE         |        | 1PC |
| D | GAS CYLINDEN |        | 1PC |
| E | COVER RING   |        | 1PC |

## HARDWARE IDENTIFICATION

|   | HARDWARE NAME   | FIGURE | QTY  |
|---|-----------------|--------|------|
| 1 | BOLTS M6x16MM   |        | 4PCS |
| 2 | ALLEN WRENCH M6 |        | 1PC  |

Note:Dimension tolerance+-5%