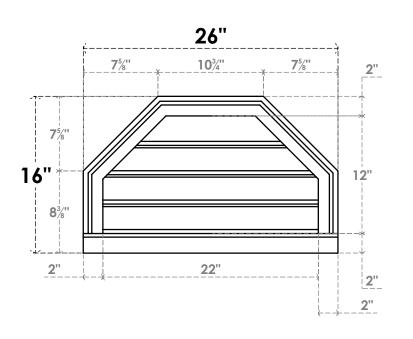

## GVPOT26X1603SF

26"W X 16"H OCTAGONAL TOP SURFACE MOUNT PVC GABLE VENT: FUNCTIONAL, W/ 2"W X 2"P **BRICKMOULD SILL FRAME** 

**VENTING AREA: 14.56 SQ IN** 

LOUVER HEIGHT: 3" LOUVER QTY: 4

**FRONT** 

SIDE

EKENA MILLWORK 2300 WEST MAIN ST. CLARKSVILLE, TX 75426 TOLL FREE: 866-607-0453 WWW.EKENAMILLWORK.COM