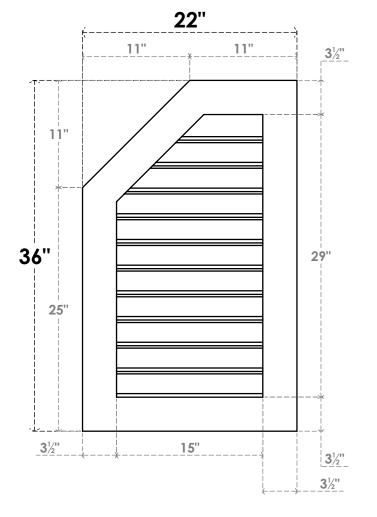

## GVPOL22X3601SF

22"W X 36"H HALF OCTAGON TOP LEFT SURFACE MOUNT PVC GABLE VENT: FUNCTIONAL, W/ 3-1/2"W X 1"P STANDARD FRAME

**VENTING AREA: 34.74 SQ IN** LOUVER HEIGHT: 2 5/8"

LOUVER QTY: 11

**FRONT** 

SIDE