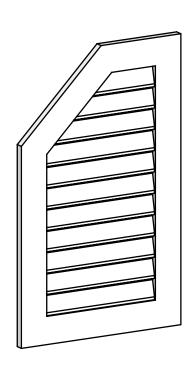

## GVPOL22X3601SF

22"W X 36"H HALF OCTAGON TOP LEFT SURFACE MOUNT PVC GABLE VENT: FUNCTIONAL, W/ 3-1/2"W X 1"P STANDARD FRAME

**VENTING AREA: 34.74 SQ IN** LOUVER HEIGHT: 2 5/8"

LOUVER QTY: 11

**FRONT** 

SIDE